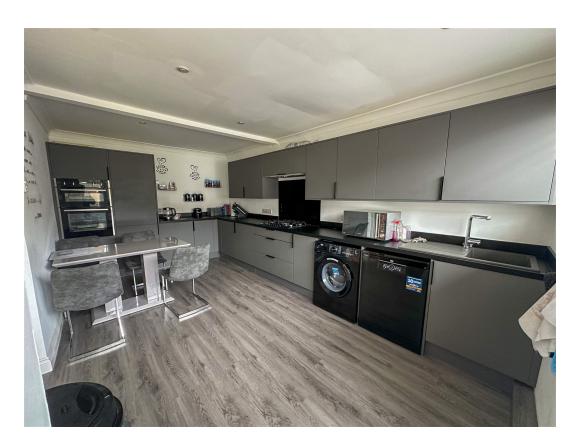

# Courtland Road, TQ2 6JU

As you enter the drive you will find plenty of room for approximately 3 cars and if you have an electric vehicle, there is a charger. Look up and you will see solar panels that will help with the cost of your utility bills. A useful porch takes you into a welcoming hallway with doors to a lovely, light and airy open plan lounge/dining room with large windows allowing light to flow through. The dining area has a fitted log burner for those cosy evenings. French doors lead onto your good-sized conservatory with radiator making it a room for all year round with another set of French doors into your garden. An extra reception room to the front of the property would be ideal as a guest bedroom or a work from home office. The newly fitted kitchen has a great range of wall, floor and drawer cupboards, integral dishwasher and washing machine, 5 ring gas hob, eye level electric oven and sink drainer unit. There is a door leading you to your garden as well. Upstairs you have 3 double bedrooms and a very generous sized single.