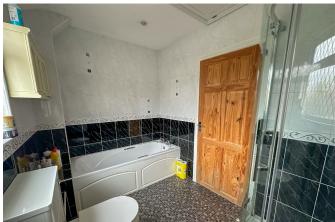

The main bedroom is to the front with a good sized window making it light and airy, as is the 2nd bedroom. The 3rd bedroom is another great size with a good sized double with window overlooking the garden. Bedroom 4 is situated to the front. This property also has the convenience of a shower room with low level W/C, wash hand basin and shower cubicle. There is also a separate bathroom with low level W/C, wash hand basin, panelled bath, and a shower cubicle.