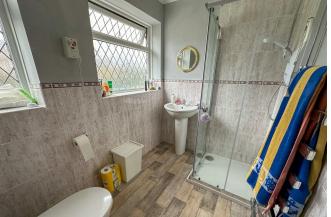

The main bedroom is to the front with a good sized window making it light and airy, as is the 2nd bedroom. The 3rd bedroom is another great size with a good sized double with window overlooking the garden. Bedroom 4 is situated to the front. This property also has the convenience of a shower room with low level W/C, wash hand basin and shower cubicle. There is also a separate bathroom with low level W/C, wash hand basin, panelled bath, and a shower cubicle.