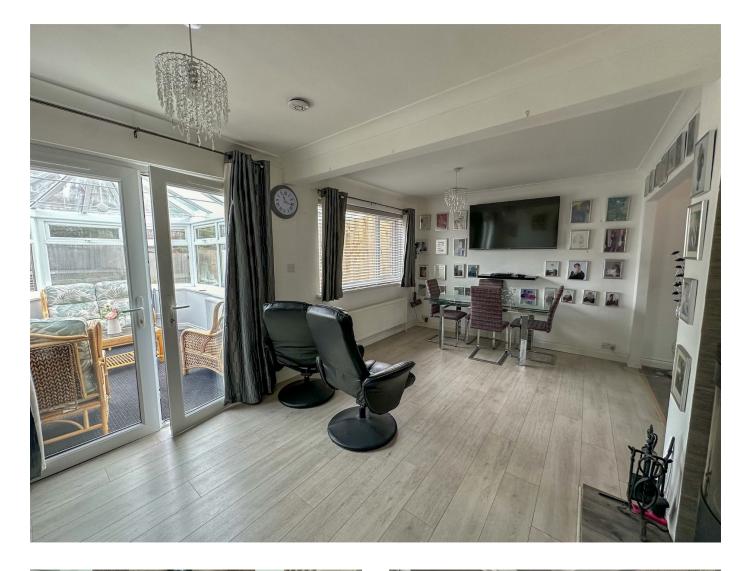

# Courtland Road, TQ2 6JU

As you enter the drive you will find plenty of room for approximately 3 cars and if you have an electric vehicle, there is a charger. Look up and you will see solar panels that will help with the cost of your utility bills. A useful porch takes you into a welcoming hallway with doors to a lovely, light and airy open plan lounge/dining room with large windows allowing light to flow through. The dining area has a fitted log burner for those cosy evenings. French doors lead onto your good-sized conservatory with radiator making it a room for all year round with another set of French doors into your garden. An extra reception room to the front of the property would be ideal as a guest bedroom or a work from home office. The newly fitted kitchen has a great range of wall, floor and drawer cupboards, integral dishwasher and washing machine, 5 ring gas hob, eye level electric oven and sink drainer unit. There is a door leading you to your garden as well. Upstairs you have 3 double bedrooms and a very generous sized single.