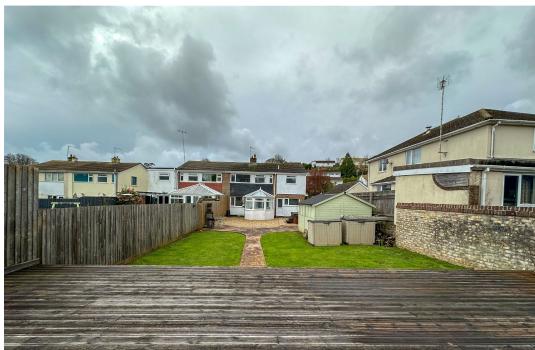

The rear garden is the perfect garden for families. A lovely, good size with a shed for all those garden bits and pieces, plus another 2 storage containers. A hot tub is also there to relax in. A pathway leads from the patio through some lawned areas to the rear which is complexly decked to take the benefit of those lovely long sunny days.