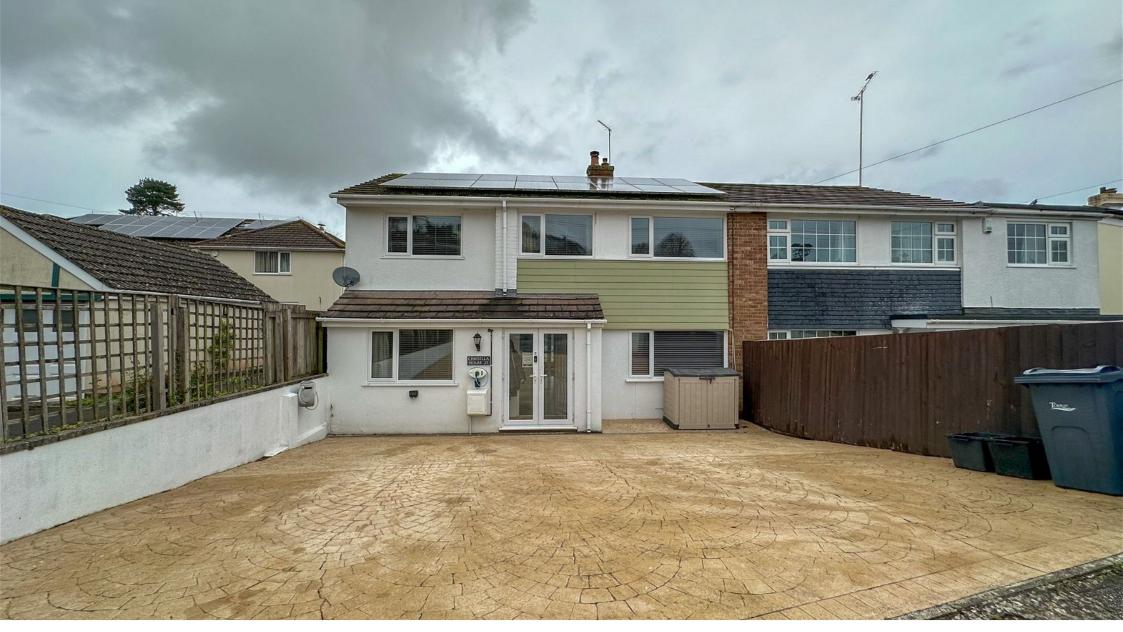

# Courtland Road, TQ2 6JU

As you enter the drive you will find plenty of room for approximately 3 cars and if you have an electric vehicle, there is a charger. Look up and you will see solar panels that will help with the cost of your utility bills. A useful porch takes you into a welcoming hallway with doors to a lovely, light and airy open plan lounge/dining room with large windows allowing light to flow through. The dining area has a fitted log burner for those cosy evenings. French doors lead onto your good-sized conservatory with radiator making it a room for all year round with another set of French doors into your garden. An extra reception room to the front of the property would be ideal as a guest bedroom or a work from home office. The newly fitted kitchen has a great range of wall, floor and drawer cupboards, integral dishwasher and washing machine, 5 ring gas hob, eye level electric oven and sink drainer unit. There is a door leading you to your garden as well. Upstairs you have 3 double bedrooms and a very generous sized single.

## **STAR POINTS**

- Semi-Detached Family Home
- Solar Panels
- Open Plan Lounge/Diner
- 4 Bedrooms
- Office/Spare Room
- Conservatory
- Large Garden
- 2 Bathrooms
- Large Kitchen
- · Close to amenities