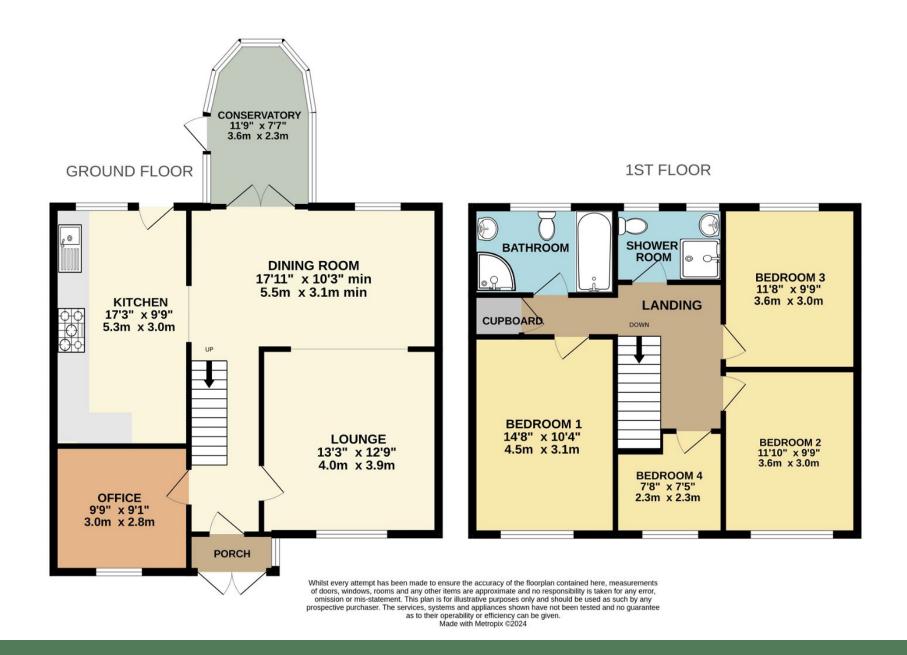

# Courtland Road, TQ2 6JU

As you enter the drive you will find plenty of room for approximately 3 cars and if you have an electric vehicle, there is a charger. Look up and you will see solar panels that will help with the cost of your utility bills. A useful porch takes you into a welcoming hallway with doors to a lovely, light and airy open plan lounge/dining room with large windows allowing light to flow through. The dining area has a fitted log burner for those cosy evenings. French doors lead onto your good-sized conservatory with radiator making it a room for all year round with another set of French doors into your garden. An extra reception room to the front of the property would be ideal as a guest bedroom or a work from home office. The newly fitted kitchen has a great range of wall, floor and drawer cupboards, integral dishwasher and washing machine, 5 ring gas hob, eye level electric oven and sink drainer unit. There is a door leading you to your garden as well. Upstairs you have 3 double bedrooms and a very generous sized single.

The main bedroom is to the front with a good sized window making it light and airy, as is the 2nd bedroom. The 3rd bedroom is another great size with a good sized double with window overlooking the garden. Bedroom 4 is situated to the front. This property also has the convenience of a shower room with low level W/C, wash hand basin and shower cubicle. There is also a separate bathroom with low level W/C, wash hand basin, panelled bath, and a shower cubicle.

The rear garden is the perfect garden for families. A lovely, good size with a shed for all those garden bits and pieces, plus another 2 storage containers. A hot tub is also there to relax in. A pathway leads from the patio through some lawned areas to the rear which is complexly decked to take the benefit of those lovely long sunny days.