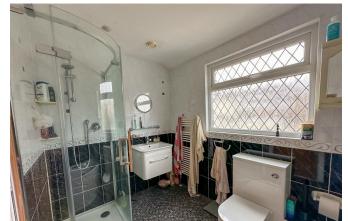

The main bedroom is to the front with a good sized window making it light and airy, as is the 2nd bedroom. The 3rd bedroom is another great size with a good sized double with window overlooking the garden. Bedroom 4 is situated to the front. This property also has the convenience of a shower room with low level W/C, wash hand basin and shower cubicle. There is also a separate bathroom with low level W/C, wash hand basin, panelled bath, and a shower cubicle.