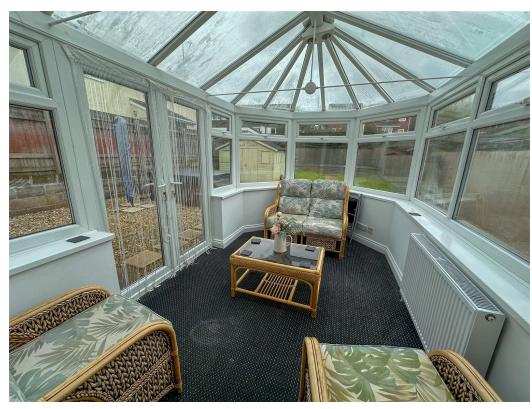

# Courtland Road, TQ2 6JU

As you enter the drive you will find plenty of room for approximately 3 cars and if you have an electric vehicle, there is a charger. Look up and you will see solar panels that will help with the cost of your utility bills. A useful porch takes you into a welcoming hallway with doors to a lovely, light and airy open plan lounge/dining room with large windows allowing light to flow through. The dining area has a fitted log burner for those cosy evenings. French doors lead onto your good-sized conservatory with radiator making it a room for all year round with another set of French doors into your garden. An extra reception room to the front of the property would be ideal as a guest bedroom or a work from home office. The newly fitted kitchen has a great range of wall, floor and drawer cupboards, integral dishwasher and washing machine, 5 ring gas hob, eye level electric oven and sink drainer unit. There is a door leading you to your garden as well. Upstairs you have 3 double bedrooms and a very generous sized single.