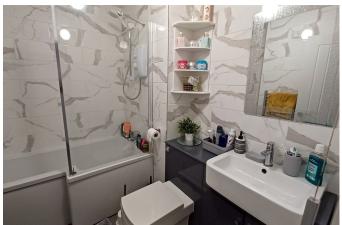

The lounge which is a spacious room with window extending floor to ceiling. The Kitchen comes complete with a modern range units, circular sink unit, plumbing for washing machine, integrated dishwasher, space for fridge/freezer inset hob with built-in electric oven and a serving hatch through to Lounge. Bedroom one is a spacious double bedroom with window extending floor to ceiling. Bedroom 2 is a good sized single. The Bathroom comprises a panelled bath with electric shower over, low level WC, pedestal wash basin.