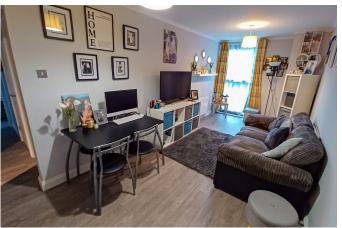

The lounge which is a spacious room with window extending floor to ceiling. The Kitchen comes complete with a modern range units, circular sink unit, plumbing for washing machine, integrated dishwasher, space for fridge/freezer inset hob with built-in electric oven and a serving hatch through to Lounge. Bedroom one is a spacious double bedroom with window extending floor to ceiling. Bedroom 2 is a good sized single. The Bathroom comprises a panelled bath with electric shower over, low level WC, pedestal wash basin.