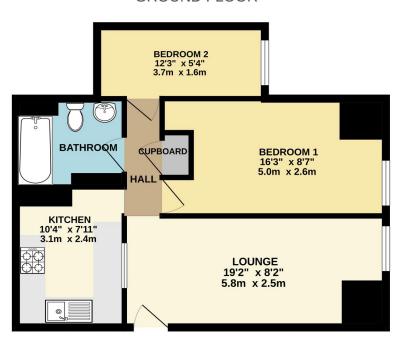

## **GROUND FLOOR**

Whilst every attempt has been made to ensure the accuracy of the floorpian contained here, measurements of doors, windows, rooms and any other items are approximate and no responsibility is taken for any error, omission or mire-statement. This pain is for illustrative purposes only and should be used as such by any prospective purchaser. The services, systems and appliances shown have not been tested and no guarante as to their operation or efficiency can be other.

The lounge which is a spacious room with window extending floor to ceiling. The Kitchen comes complete with a modern range units, circular sink unit, plumbing for washing machine, integrated dishwasher, space for fridge/freezer inset hob with built-in electric oven and a serving hatch through to Lounge. Bedroom one is a spacious double bedroom with window extending floor to ceiling. Bedroom 2 is a good sized single. The Bathroom comprises a panelled bath with electric shower over, low level WC, pedestal wash basin.