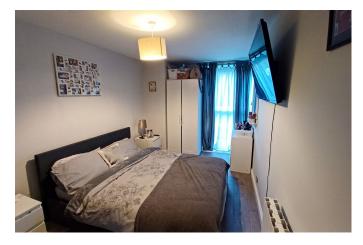

The lounge which is a spacious room with window extending floor to ceiling. The Kitchen comes complete with a modern range units, circular sink unit, plumbing for washing machine, integrated dishwasher, space for fridge/freezer inset hob with built-in electric oven and a serving hatch through to Lounge. Bedroom one is a spacious double bedroom with window extending floor to ceiling. Bedroom 2 is a good sized single. The Bathroom comprises a panelled bath with electric shower over, low level WC, pedestal wash basin.