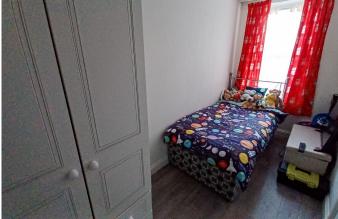

The lounge which is a spacious room with window extending floor to ceiling. The Kitchen comes complete with a modern range units, circular sink unit, plumbing for washing machine, integrated dishwasher, space for fridge/freezer inset hob with built-in electric oven and a serving hatch through to Lounge. Bedroom one is a spacious double bedroom with window extending floor to ceiling. Bedroom 2 is a good sized single. The Bathroom comprises a panelled bath with electric shower over, low level WC, pedestal wash basin.