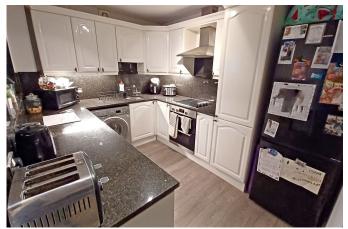

The lounge which is a spacious room with window extending floor to ceiling. The Kitchen comes complete with a modern range units, circular sink unit, plumbing for washing machine, integrated dishwasher, space for fridge/freezer inset hob with built-in electric oven and a serving hatch through to Lounge. Bedroom one is a spacious double bedroom with window extending floor to ceiling. Bedroom 2 is a good sized single. The Bathroom comprises a panelled bath with electric shower over, low level WC, pedestal wash basin.