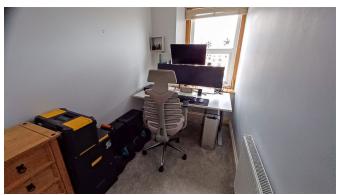

Upstairs, bedrooms 1 and 2 are both spacious doubles, 1 has an outlook to the front and 2 to the rear. Bedroom 3 is a good-sized single with outlook to the rear. Lastly is the bathroom, a modern white suite comprising shower cubicle with shower attachment and plumbed shower unit over panelled bath with mixer tap, low level WC and a pedestal wash basin with mixer tap. There is also a door to an airing cupboard housing gas fired boiler servicing domestic hot water and central heating system.