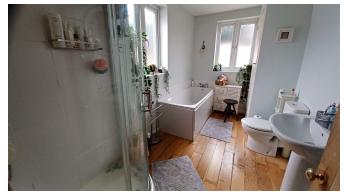

Upstairs, bedrooms 1 and 2 are both spacious doubles, 1 has an outlook to the front and 2 to the rear. Bedroom 3 is a good-sized single with outlook to the rear. Lastly is the bathroom, a modern white suite comprising shower cubicle with shower attachment and plumbed shower unit over panelled bath with mixer tap, low level WC and a pedestal wash basin with mixer tap. There is also a door to an airing cupboard housing gas fired boiler servicing domestic hot water and central heating system.