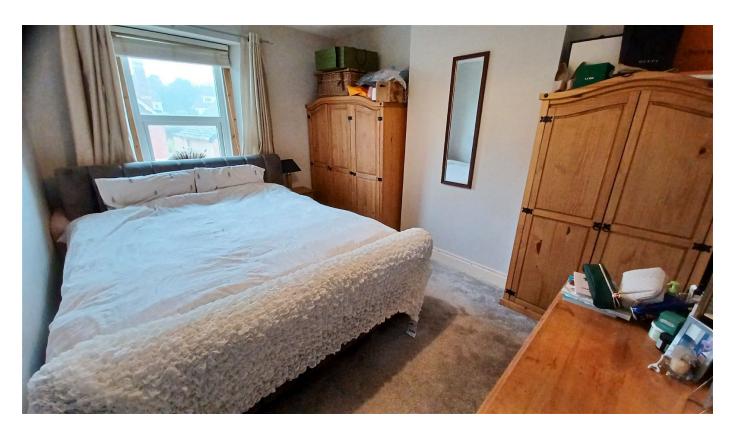

Upstairs, bedrooms 1 and 2 are both spacious doubles, 1 has an outlook to the front and 2 to the rear. Bedroom 3 is a good-sized single with outlook to the rear. Lastly is the bathroom, a modern white suite comprising shower cubicle with shower attachment and plumbed shower unit over panelled bath with mixer tap, low level WC and a pedestal wash basin with mixer tap. There is also a door to an airing cupboard housing gas fired boiler servicing domestic hot water and central heating system.