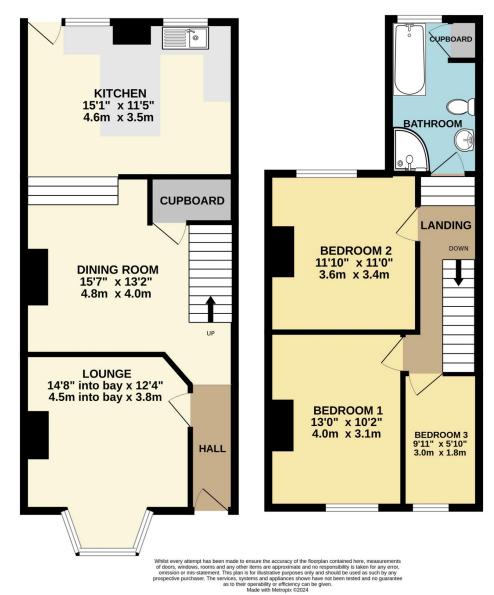

## Sherwell Hill, TQ2 6LS

You enter the property to a reception hallway. From here you have a door leading to a spacious light and airy lounge. With walk-in bay window, UPVC double glazing with outlook to the front and feature period fireplace with decorative surround. From here you are led through to the open plan Dining/Kitchen/Breakfast room which is a fabulous living space, ideal for entertaining. The dining room has a door to a spacious understairs store room with shelving, light and power. There is display shelving to chimney recess which is also an attractive feature. Stairs lead to the kitchen. With rage of base, wall and drawer cupboards, breakfast bar with cupboards under, inset stainless steel single drainer sink unit with mixer tap, plumbing for automatic washing machine, integrated dishwasher, space for fridge freezer and gas cooker with stainless steel canopy and extractor unit over. Steps continue up to the back door, leading out to rear garden.

Upstairs, bedrooms 1 and 2 are both spacious doubles, 1 has an outlook to the front and 2 to the rear. Bedroom 3 is a good-sized single with outlook to the rear. Lastly is the bathroom, a modern white suite comprising shower cubicle with shower attachment and plumbed shower unit over panelled bath with mixer tap, low level WC and a pedestal wash basin with mixer tap. There is also a door to an airing cupboard housing gas fired boiler servicing domestic hot water and central heating system.

GROUND FLOOR 1ST FLOOR