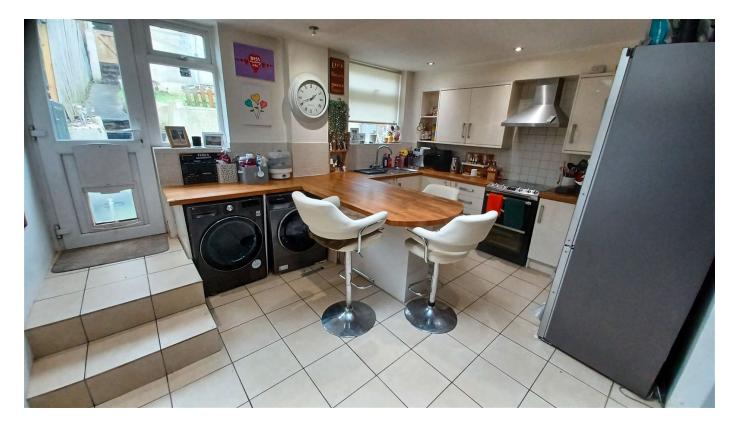

## Sherwell Hill, TQ2 6LS

You enter the property to a reception hallway. From here you have a door leading to a spacious light and airy lounge. With walk-in bay window, UPVC double glazing with outlook to the front and feature period fireplace with decorative surround. From here you are led through to the open plan Dining/Kitchen/Breakfast room which is a fabulous living space, ideal for entertaining. The dining room has a door to a spacious understairs store room with shelving, light and power. There is display shelving to chimney recess which is also an attractive feature. Stairs lead to the kitchen. With rage of base, wall and drawer cupboards, breakfast bar with cupboards under, inset stainless steel single drainer sink unit with mixer tap, plumbing for automatic washing machine, integrated dishwasher, space for fridge freezer and gas cooker with stainless steel canopy and extractor unit over. Steps continue up to the back door, leading out to rear garden.