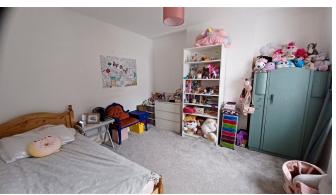

Upstairs, bedrooms 1 and 2 are both spacious doubles, 1 has an outlook to the front and 2 to the rear. Bedroom 3 is a good-sized single with outlook to the rear. Lastly is the bathroom, a modern white suite comprising shower cubicle with shower attachment and plumbed shower unit over panelled bath with mixer tap, low level WC and a pedestal wash basin with mixer tap. There is also a door to an airing cupboard housing gas fired boiler servicing domestic hot water and central heating system.