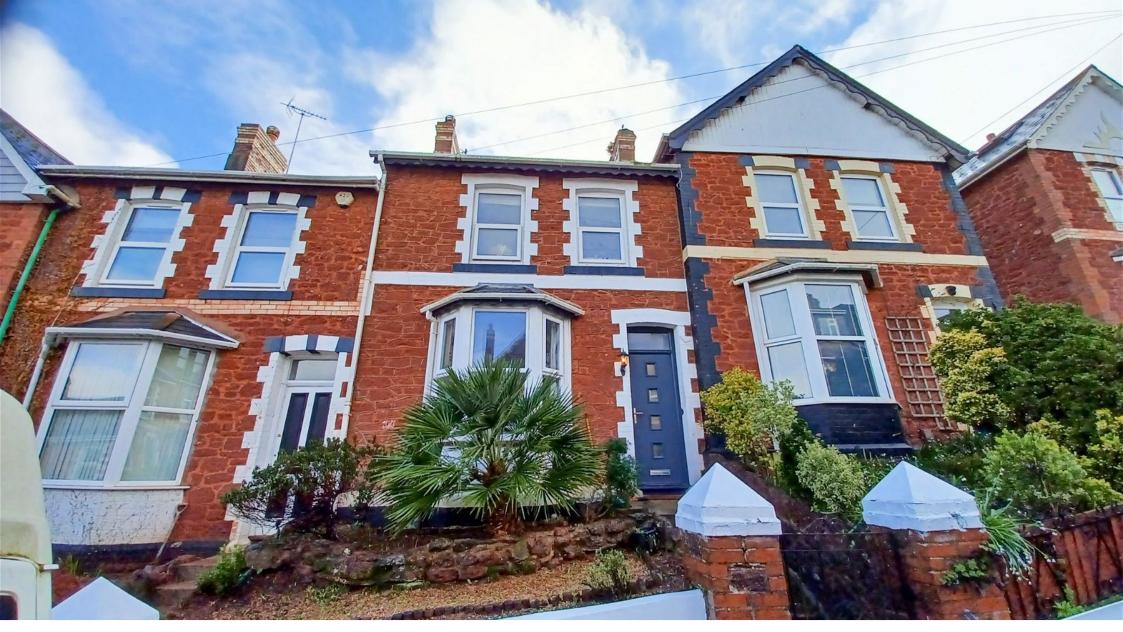

Sherwell Hill, TQ2 6LS Offers Over £260,000

www.garganandhart.co.uk

To the front of the property the garden is enclosed by low stone walling and is laid to loose stone with inset flower and shrub beds. Steps lead up to main entrance with outside light. To the rear of the property the attractive garden is partly laid to astro turf. Steps and path lead up to a lawned area with flowers and shrubs to borders. The path continues up to a patio area with outside light and access to block built garden store as well as a rear access gate leading out to the service lane and hardstanding, with outside light, offering off road parking.