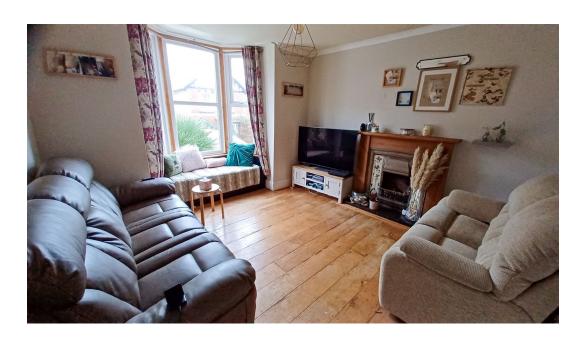

## Sherwell Hill, TQ2 6LS

You enter the property to a reception hallway. From here you have a door leading to a spacious light and airy lounge. With walk-in bay window, UPVC double glazing with outlook to the front and feature period fireplace with decorative surround. From here you are led through to the open plan Dining/Kitchen/Breakfast room which is a fabulous living space, ideal for entertaining. The dining room has a door to a spacious understairs store room with shelving, light and power. There is display shelving to chimney recess which is also an attractive feature. Stairs lead to the kitchen. With rage of base, wall and drawer cupboards, breakfast bar with cupboards under, inset stainless steel single drainer sink unit with mixer tap, plumbing for automatic washing machine, integrated dishwasher, space for fridge freezer and gas cooker with stainless steel canopy and extractor unit over. Steps continue up to the back door, leading out to rear garden.