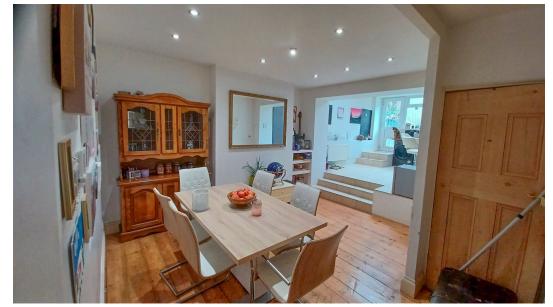

## Sherwell Hill, TQ2 6LS

You enter the property to a reception hallway. From here you have a door leading to a spacious light and airy lounge. With walk-in bay window, UPVC double glazing with outlook to the front and feature period fireplace with decorative surround. From here you are led through to the open plan Dining/Kitchen/Breakfast room which is a fabulous living space, ideal for entertaining. The dining room has a door to a spacious understairs store room with shelving, light and power. There is display shelving to chimney recess which is also an attractive feature. Stairs lead to the kitchen. With rage of base, wall and drawer cupboards, breakfast bar with cupboards under, inset stainless steel single drainer sink unit with mixer tap, plumbing for automatic washing machine, integrated dishwasher, space for fridge freezer and gas cooker with stainless steel canopy and extractor unit over. Steps continue up to the back door, leading out to rear garden.