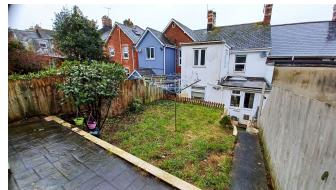

To the front of the property the garden is enclosed by low stone walling and is laid to loose stone with inset flower and shrub beds. Steps lead up to main entrance with outside light. To the rear of the property the attractive garden is partly laid to astro turf. Steps and path lead up to a lawned area with flowers and shrubs to borders. The path continues up to a patio area with outside light and access to block built garden store as well as a rear access gate leading out to the service lane and hardstanding, with outside light, offering off road parking.