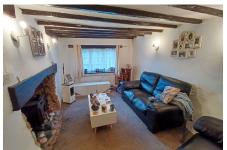

## Pennys Hill, TQ1 4HE

Guide Price £230,000 - £250,000

As you enter the property you are welcomed in the entrance vestibule, from here you areleadthrough to the kitchen/diner. An attractive room with a range of kitchen fitments comprising base, wall and drawer cupboards, butler sink with mixer tap over, plumbing for awashingmachine, inset four ring gas hob. Steps lead through to the lounge, a room full ofperiodcharacter features with exposed beam ceiling and an inglenook fireplace with timberbeam over. Upstairs you will find 2 double bedrooms with period features. Lastly is the bathroomcompletewith low level WC, wash hand basin and bath with shower over. Outside there is anattractive cottage style garden to the front, lawned garden extending to a small wooded area tothe rear.

## **Key Features**

- Character Thatched Cottage
- · Ideal Location
- · Spacious Lounge
- Inglenook Fireplace
- EPC E

- Period Features
- · 2 Double Bedrooms
- Exposed Beams & Features
- · Beautiful Garden
- · Council Tax D