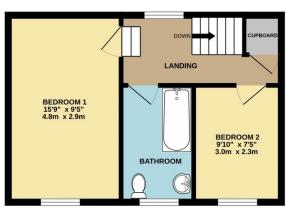

## 1ST FLOOR

Whits every attempt has been made to ensure the accuracy of the floorplan contained here, measurement, of droors, withdown, croms and any other tierns are approximate and no responsibility is taken for any encorrection, omission or mis-statement. This plan is for illustrative purposes only and should be used as such by any prospective purchaser. The said to find appliances shown have not been tested and no guarantee as to their operability or efficiency can be given. Made with Metopok (2020.)

## Pennys Hill, TQ1 4HE

Guide Price £230,000 - £250,000

As you enter the property you are welcomed in the entrance vestibule, from here you areleadthrough to the kitchen/diner. An attractive room with a range of kitchen fitments comprising base, wall and drawer cupboards, butler sink with mixer tap over, plumbing for awashingmachine, inset four ring gas hob. Steps lead through to the lounge, a room full ofperiodcharacter features with exposed beam ceiling and an inglenook fireplace with timberbeam over. Upstairs you will find 2 double bedrooms with period features. Lastly is the bathroomcompletewith low level WC, wash hand basin and bath with shower over. Outside there is anattractive cottage style garden to the front, lawned garden extending to a small wooded area tothe rear.