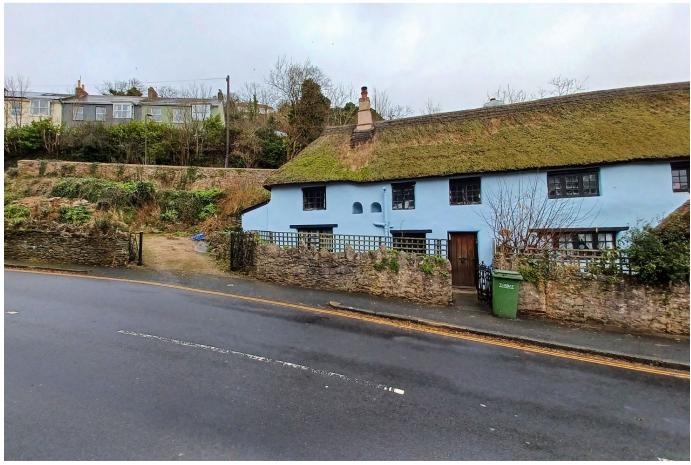

## Pennys Hill, TQ1 4HE

Guide Price £230,000 - £250,000

As you enter the property you are welcomed in the entrance vestibule, from here you areleadthrough to the kitchen/diner. An attractive room with a range of kitchen fitments comprising base, wall and drawer cupboards, butler sink with mixer tap over, plumbing for awashingmachine, inset four ring gas hob. Steps lead through to the lounge, a room full ofperiodcharacter features with exposed beam ceiling and an inglenook fireplace with timberbeam over. Upstairs you will find 2 double bedrooms with period features. Lastly is the bathroomcompletewith low level WC, wash hand basin and bath with shower over. Outside there is anattractive cottage style garden to the front, lawned garden extending to a small wooded area tothe rear.

## **Key Features**

- Character Thatched Cottage
- · Ideal Location
- · Spacious Lounge
- Inglenook Fireplace
- EPC E

- Period Features
- · 2 Double Bedrooms
- Exposed Beams & Features
- · Beautiful Garden
- · Council Tax D