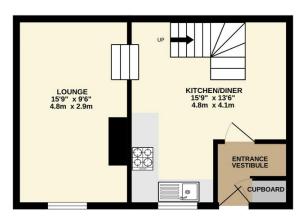

## **GROUND FLOOR**

## Pennys Hill, TQ1 4HE

Guide Price £230,000 - £250,000

As you enter the property you are welcomed in the entrance vestibule, from here you areleadthrough to the kitchen/diner. An attractive room with a range of kitchen fitments comprising base, wall and drawer cupboards, butler sink with mixer tap over, plumbing for awashingmachine, inset four ring gas hob. Steps lead through to the lounge, a room full ofperiodcharacter features with exposed beam ceiling and an inglenook fireplace with timberbeam over. Upstairs you will find 2 double bedrooms with period features. Lastly is the bathroomcompletewith low level WC, wash hand basin and bath with shower over. Outside there is anattractive cottage style garden to the front, lawned garden extending to a small wooded area tothe rear.