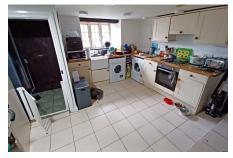

## Pennys Hill, TQ1 4HE

Guide Price £230,000 - £250,000

As you enter the property you are welcomed in the entrance vestibule, from here you areleadthrough to the kitchen/diner. An attractive room with a range of kitchen fitments comprising base, wall and drawer cupboards, butler sink with mixer tap over, plumbing for awashingmachine, inset four ring gas hob. Steps lead through to the lounge, a room full ofperiodcharacter features with exposed beam ceiling and an inglenook fireplace with timberbeam over. Upstairs you will find 2 double bedrooms with period features. Lastly is the bathroomcompletewith low level WC, wash hand basin and bath with shower over. Outside there is anattractive cottage style garden to the front, lawned garden extending to a small wooded area tothe rear.