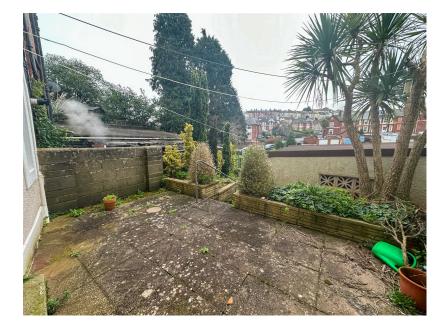

• Garage

This period mid terraced family home is conveniently situated for access to nearby convenience stores, public parks, schools and bus routes. Torquay seafront, town centre and train station are also only a short drive away. The accommodation is arranged over three floors and comprising a spacious lounge and an office/single bedroom on the ground floor. Upstairs you will find a single bedroom and 2 double bedrooms, one of which has built in wardrobes. The bathroom is also on this level and comprises of a bath with shower overhead, wash hand basin and low level wc. On the lower ground level, you will find a dining room. There is also a wet room with wash hand basin and low level WC is attached. Lastly is a very spacious kitchen/ diner, complete with base, wall and drawer units, space for a fridge/freezer and an oven. The garden is paved with a garage and gate leading to Rocket Park and beyond.