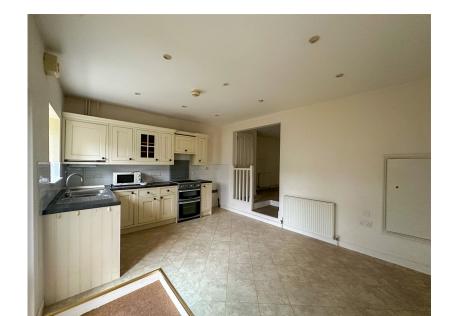

• Garage

This period mid terraced family home is conveniently situated for access to nearby convenience stores, public parks, schools and bus routes. Torquay seafront, town centre and train station are also only a short drive away. The accommodation is arranged over three floors and comprising a spacious lounge and an office/single bedroom on the ground floor. Upstairs you will find a single bedroom and 2 double bedrooms, one of which has built in wardrobes. The bathroom is also on this level and comprises of a bath with shower overhead, wash hand basin and low level wc. On the lower ground level, you will find a dining room. There is also a wet room with wash hand basin and low level WC is attached. Lastly is a very spacious kitchen/ diner, complete with base, wall and drawer units, space for a fridge/freezer and an oven. The garden is paved with a garage and gate leading to Rocket Park and beyond.