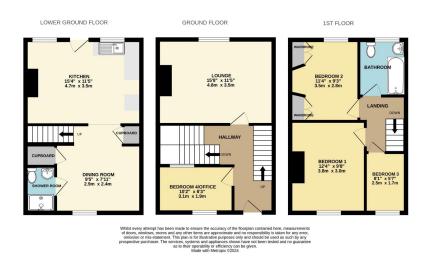

• Garage

This period mid terraced family home is conveniently situated for access to nearby convenience stores, public parks, schools and bus routes. Torquay seafront, town centre and train station are also only a short drive away. The accommodation is arranged over three floors and comprising a spacious lounge and an office/single bedroom on the ground floor. Upstairs you will find a single bedroom and 2 double bedrooms, one of which has built in wardrobes. The bathroom is also on this level and comprises of a bath with shower overhead, wash hand basin and low level wc. On the lower ground level, you will find a dining room. There is also a wet room with wash hand basin and low level WC is attached. Lastly is a very spacious kitchen/ diner, complete with base, wall and drawer units, space for a fridge/freezer and an oven. The garden is paved with a garage and gate leading to Rocket Park and beyond.