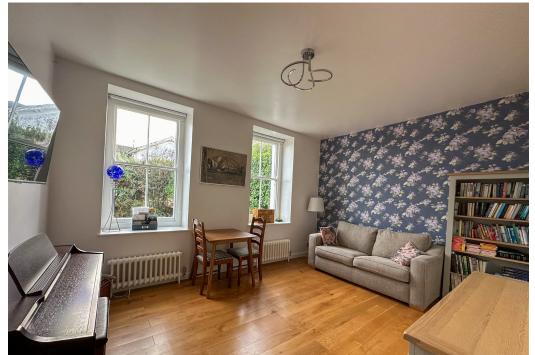

# Brooklands Lane, TQ2 6PH

As you enter the ground floor you are greeted with a traditional entrance hall with stairs leading down to the Lower Ground Floor and Stairs up to the First Floor. Doors leading to kitchen, lounge and cloakroom, with WC and wash hand basin. The Lounge is Spacious with dual aspect wooden sash windows and a traditional decorative fireplace. Wooden French doors lead you to a roof terrace with those lovely views across Chelston. The kitchen again is spacious with a range of shaker style wall, base and drawer units with built in wall mounted double oven, ceramic hob with extractor unit over, work tops and tiled splash backs.