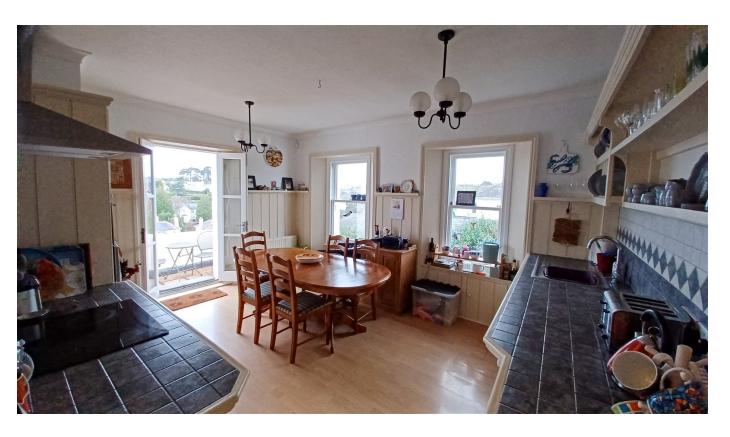

# Brooklands Lane, TQ2 6PH

As you enter the ground floor you are greeted with a traditional entrance hall with stairs leading down to the Lower Ground Floor and Stairs up to the First Floor. Doors leading to kitchen, lounge and cloakroom, with WC and wash hand basin. The Lounge is Spacious with dual aspect wooden sash windows and a traditional decorative fireplace. Wooden French doors lead you to a roof terrace with those lovely views across Chelston. The kitchen again is spacious with a range of shaker style wall, base and drawer units with built in wall mounted double oven, ceramic hob with extractor unit over, work tops and tiled splash backs.