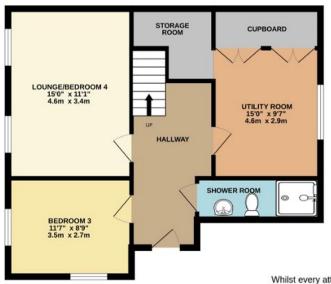

The lower ground floor which could be used as a separate annexe offering versatility for multi-generational living. Here you have a hallway with doors leading to the garden and Lounge/Bedroom 4 which is a bright and spacious room with 2 sash windows looking out over the garden. Bedroom 3 is another good-sized bedroom. The utility is again a generous size and could easily be used as a spacious kitchen. Off of the utility (which could be a kitchen) you will also find a decent sized storage space. A shower room finishes of this level, complete with a wash hand basin, low level WC and standalone shower.

## LOWER GROUND FLOOR GROUND FLOOR FIRST FLOOR

Whilst every attempt has been made to ensure the accuracy of the floorplan contained here, measurements of doors, windows, rooms and any other items are approximate and no responsibility is taken for any error, omission or mis-statement. This plan is for illustrative purposes only and should be used as such by any prospective purchaser. The services, systems and appliances shown have not been tested and no guarantee as to their operability or efficiency can be given.