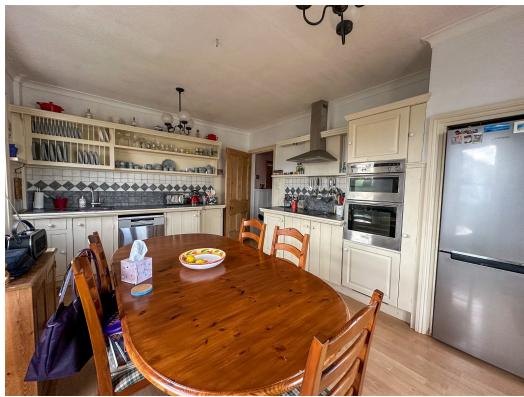

# Brooklands Lane, TQ2 6PH

As you enter the ground floor you are greeted with a traditional entrance hall with stairs leading down to the Lower Ground Floor and Stairs up to the First Floor. Doors leading to kitchen, lounge and cloakroom, with WC and wash hand basin. The Lounge is Spacious with dual aspect wooden sash windows and a traditional decorative fireplace. Wooden French doors lead you to a roof terrace with those lovely views across Chelston. The kitchen again is spacious with a range of shaker style wall, base and drawer units with built in wall mounted double oven, ceramic hob with extractor unit over, work tops and tiled splash backs.