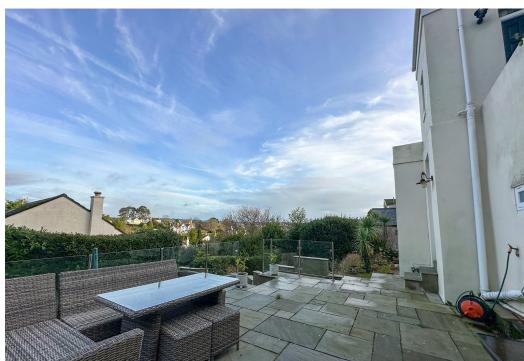

Upstairs you have the light and airy master bedroom with dual aspect sash windows and bedroom 2 which again is a generous size. A beautiful bathroom with a freestanding bath with side taps, one and half size shower cubicle, wash hand basin set with vanity unit, bidet and low-level WC completes the home. Outside you have a lovely space with a sunny patio ideal for those long summer evenings with family and friends and lawn with flower beds to keep any keen gardener happy. There is also a fantastic detached double garage with power and light as well as space for parking