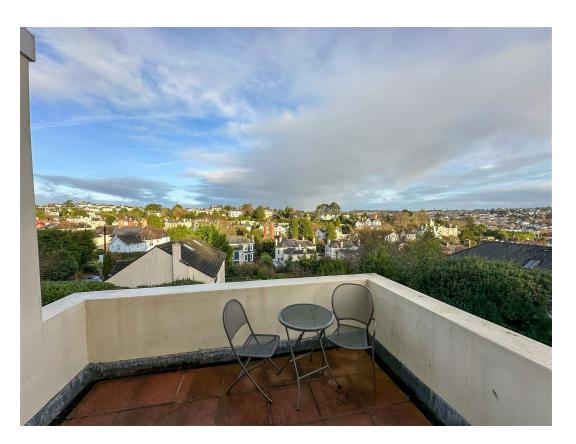

# Brooklands Lane, TQ2 6PH

As you enter the ground floor you are greeted with a traditional entrance hall with stairs leading down to the Lower Ground Floor and Stairs up to the First Floor. Doors leading to kitchen, lounge and cloakroom, with WC and wash hand basin. The Lounge is Spacious with dual aspect wooden sash windows and a traditional decorative fireplace. Wooden French doors lead you to a roof terrace with those lovely views across Chelston. The kitchen again is spacious with a range of shaker style wall, base and drawer units with built in wall mounted double oven, ceramic hob with extractor unit over, work tops and tiled splash backs.