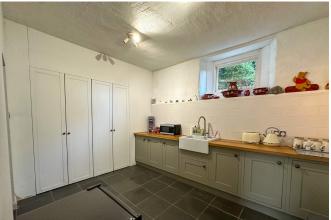

The lower ground floor which could be used as a separate annexe offering versatility for multi-generational living. Here you have a hallway with doors leading to the garden and Lounge/Bedroom 4 which is a bright and spacious room with 2 sash windows looking out over the garden. Bedroom 3 is another good-sized bedroom. The utility is again a generous size and could easily be used as a spacious kitchen. Off of the utility (which could be a kitchen) you will also find a decent sized storage space. A shower room finishes of this level, complete with a wash hand basin, low level WC and standalone shower.