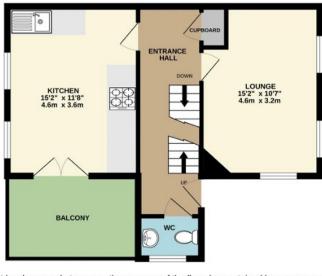

# Brooklands Lane, TQ2 6PH

As you enter the ground floor you are greeted with a traditional entrance hall with stairs leading down to the Lower Ground Floor and Stairs up to the First Floor. Doors leading to kitchen, lounge and cloakroom, with WC and wash hand basin. The Lounge is Spacious with dual aspect wooden sash windows and a traditional decorative fireplace. Wooden French doors lead you to a roof terrace with those lovely views across Chelston. The kitchen again is spacious with a range of shaker style wall, base and drawer units with built in wall mounted double oven, ceramic hob with extractor unit over, work tops and tiled splash backs.

## LOWER GROUND FLOOR GROUND FLOOR FIRST FLOOR

Whilst every attempt has been made to ensure the accuracy of the floorplan contained here, measurements of doors, windows, rooms and any other items are approximate and no responsibility is taken for any error, omission or mis-statement. This plan is for illustrative purposes only and should be used as such by any prospective purchaser. The services, systems and appliances shown have not been tested and no guarantee as to their operability or efficiency can be given.