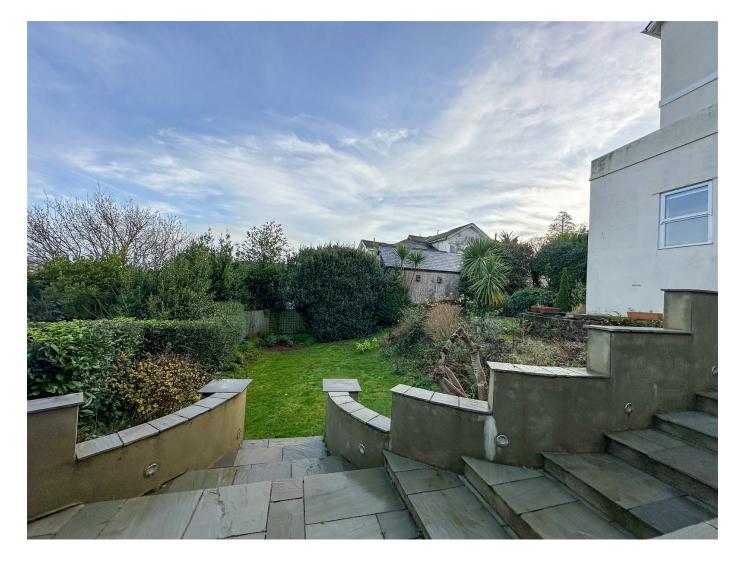

Upstairs you have the light and airy master bedroom with dual aspect sash windows and bedroom 2 which again is a generous size. A beautiful bathroom with a freestanding bath with side taps, one and half size shower cubicle, wash hand basin set with vanity unit, bidet and low-level WC completes the home. Outside you have a lovely space with a sunny patio ideal for those long summer evenings with family and friends and lawn with flower beds to keep any keen gardener happy. There is also a fantastic detached double garage with power and light as well as space for parking