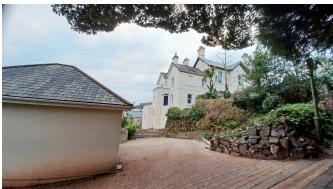

Brooklands Lane, TQ2 6PH

Offers In Region Of £595,000

www.garganandhart.co.uk

01803 897321

# Brooklands Lane, TQ2 6PH

As you enter the ground floor you are greeted with a traditional entrance hall with stairs leading down to the Lower Ground Floor and Stairs up to the First Floor. Doors leading to kitchen, lounge and cloakroom, with WC and wash hand basin. The Lounge is Spacious with dual aspect wooden sash windows and a traditional decorative fireplace. Wooden French doors lead you to a roof terrace with those lovely views across Chelston. The kitchen again is spacious with a range of shaker style wall, base and drawer units with built in wall mounted double oven, ceramic hob with extractor unit over, work tops and tiled splash backs.