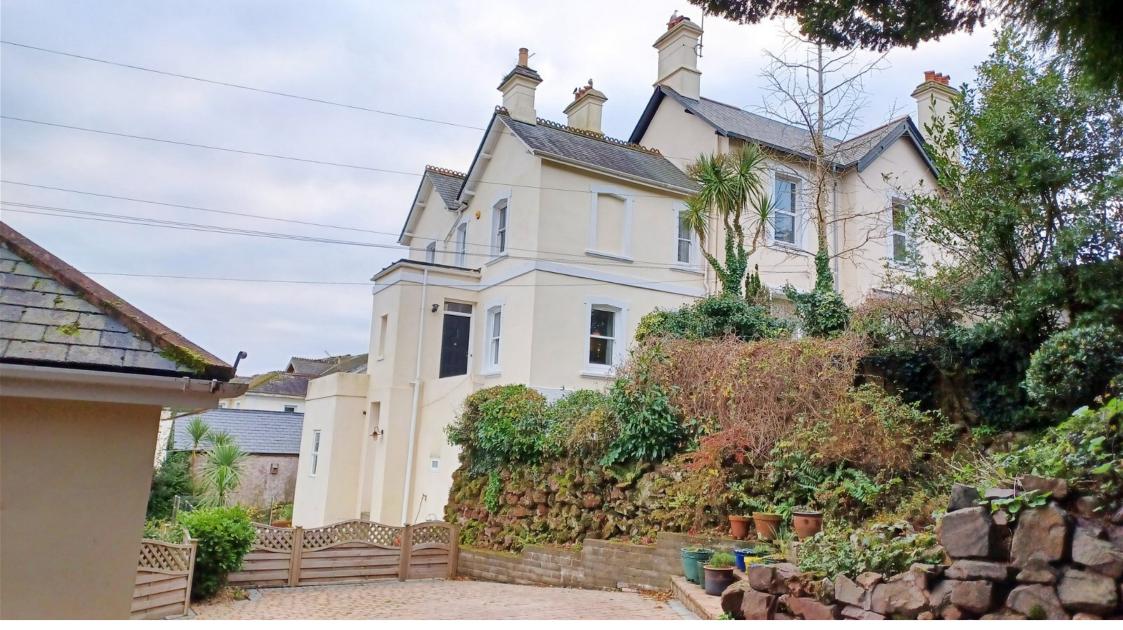

# Brooklands Lane, TQ2 6PH

As you enter the ground floor you are greeted with a traditional entrance hall with stairs leading down to the Lower Ground Floor and Stairs up to the First Floor. Doors leading to kitchen, lounge and cloakroom, with WC and wash hand basin. The Lounge is Spacious with dual aspect wooden sash windows and a traditional decorative fireplace. Wooden French doors lead you to a roof terrace with those lovely views across Chelston. The kitchen again is spacious with a range of shaker style wall, base and drawer units with built in wall mounted double oven, ceramic hob with extractor unit over, work tops and tiled splash backs.

## **STAR POINTS:**

- Semi-Detached Family Home
- 3/4 Bedrooms
- 2 Reception Rooms
- Landscaped Gardens
- Stunning Views
- Period Features
- Double Garage
- Spacious Accommodation
- Opportunity for Annex or Home with Income
- Close to Amenities