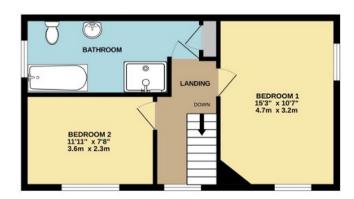

Upstairs you have the light and airy master bedroom with dual aspect sash windows and bedroom 2 which again is a generous size. A beautiful bathroom with a freestanding bath with side taps, one and half size shower cubicle, wash hand basin set with vanity unit, bidet and low-level WC completes the home. Outside you have a lovely space with a sunny patio ideal for those long summer evenings with family and friends and lawn with flower beds to keep any keen gardener happy. There is also a fantastic detached double garage with power and light as well as space for parking

## LOWER GROUND FLOOR GROUND FLOOR FIRST FLOOR

Whilst every attempt has been made to ensure the accuracy of the floorplan contained here, measurements of doors, windows, rooms and any other items are approximate and no responsibility is taken for any error, omission or mis-statement. This plan is for illustrative purposes only and should be used as such by any prospective purchaser. The services, systems and appliances shown have not been tested and no guarantee as to their operability or efficiency can be given.