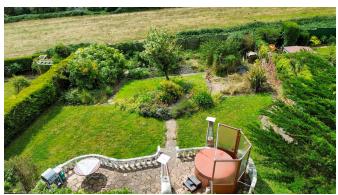

Outside to the front you will find a path leading to the front door lined with mature shrubs as well as a spacious driveway for approx. 3 cars as well as the double garage. To the rear is a patio area leading from the conservatory. Past this is a large garden which is mostly laid to lawn with mature shrubs to the back, perfect for aspiring gardener. From anywhere in the garden you can find breathtaking sea views across Paignton.