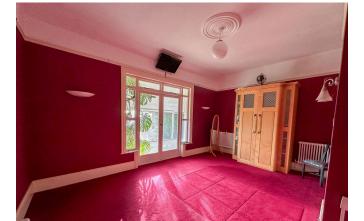

Bedroom 1 can be found on the first floor and is complete with eaves storage and a walk-in bay window. Bedroom 2 is a spacious double bedroom at the back of the property with a pedestal wash hand basin and a private conservatory area. Bedroom 3 is, again, a double bedroom also with a pedestal wash hand basin. The final bedroom is bedroom 4 which is a double and comes complete with a pedestal wash hand basin also. Lastly is the bathroom which comes installed with a wash hand basin with built in cabinet underneath, a low-level WC, a bidet and claw foot roll top bath with shower attachment.