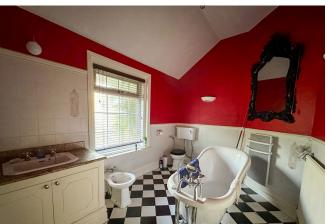

Bedroom 1 can be found on the first floor and is complete with eaves storage and a walk-in bay window. Bedroom 2 is a spacious double bedroom at the back of the property with a pedestal wash hand basin and a private conservatory area. Bedroom 3 is, again, a double bedroom also with a pedestal wash hand basin. The final bedroom is bedroom 4 which is a double and comes complete with a pedestal wash hand basin also. Lastly is the bathroom which comes installed with a wash hand basin with built in cabinet underneath, a low-level WC, a bidet and claw foot roll top bath with shower attachment.