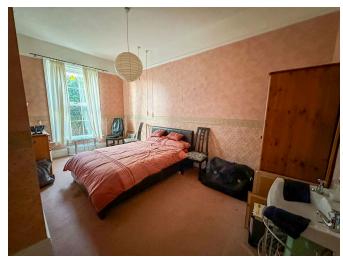

Bedroom 1 can be found on the first floor and is complete with eaves storage and a walk-in bay window. Bedroom 2 is a spacious double bedroom at the back of the property with a pedestal wash hand basin and a private conservatory area. Bedroom 3 is, again, a double bedroom also with a pedestal wash hand basin. The final bedroom is bedroom 4 which is a double and comes complete with a pedestal wash hand basin also. Lastly is the bathroom which comes installed with a wash hand basin with built in cabinet underneath, a low-level WC, a bidet and claw foot roll top bath with shower attachment.