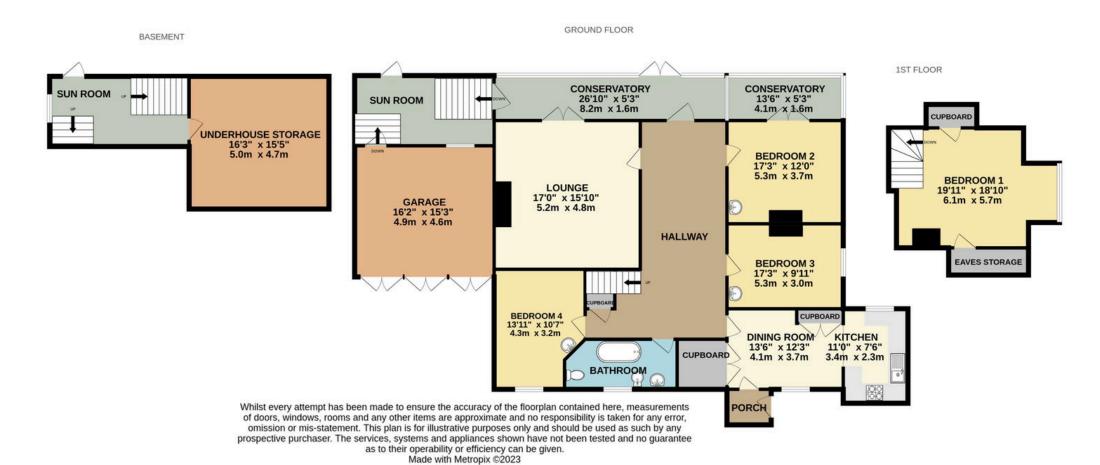

# Sandringham Gardens, Preston, Paignton, TQ3 1JB

The property is entered through a porch leading into a spacious kitchen/diner which has plenty of built in cupboard space. The kitchen comes complete with wall, base, and drawer units, built in gas oven and inset gas hob with extractor fan over and space for a fridge freezer. From this room you enter a large hallway with stairs up to the first floor and door into the conservatory. The lounge is a spacious room with ornate mantle and double doors leading into the conservatory. The Conservatory is a light and airy space to sit back and relax. Double sliding doors lead out into the garden and a second door leads down some stairs into the sunroom. The sunroom acts a way through between the rear garden, the conservatory, a further ser of stairs into the double garage and the large under house storage area.

Bedroom 1 can be found on the first floor and is complete with eaves storage and a walk-in bay window. Bedroom 2 is a spacious double bedroom at the back of the property with a pedestal wash hand basin and a private conservatory area. Bedroom 3 is, again, a double bedroom also with a pedestal wash hand basin. The final bedroom is bedroom 4 which is a double and comes complete with a pedestal wash hand basin also. Lastly is the bathroom which comes installed with a wash hand basin with built in cabinet underneath, a low-level WC, a bidet and claw foot roll top bath with shower attachment.