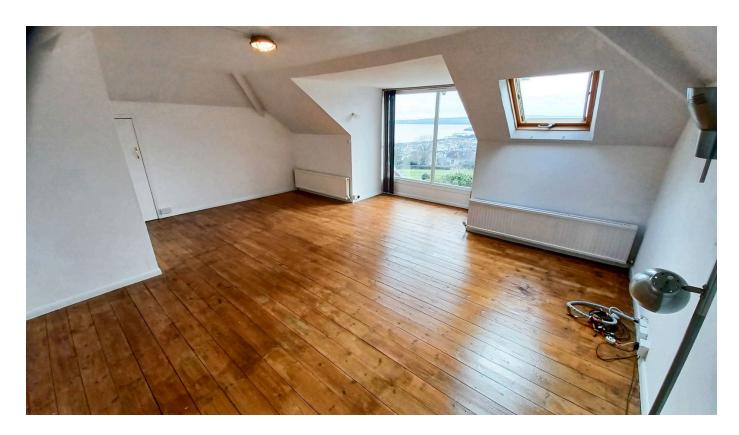

Outside to the front you will find a path leading to the front door lined with mature shrubs as well as a spacious driveway for approx. 3 cars as well as the double garage. To the rear is a patio area leading from the conservatory. Past this is a large garden which is mostly laid to lawn with mature shrubs to the back, perfect for aspiring gardener. From anywhere in the garden you can find breathtaking sea views across Paignton.