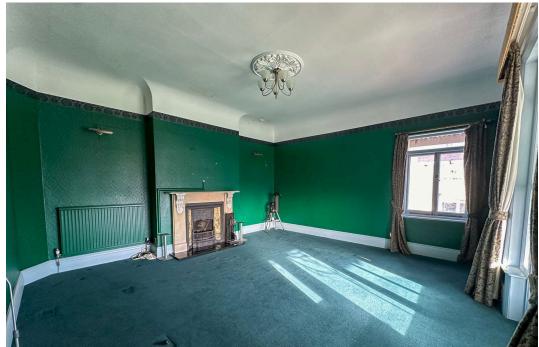

# Sandringham Gardens, Preston, Paignton, TQ3 1JB

The property is entered through a porch leading into a spacious kitchen/diner which has plenty of built in cupboard space. The kitchen comes complete with wall, base, and drawer units, built in gas oven and inset gas hob with extractor fan over and space for a fridge freezer. From this room you enter a large hallway with stairs up to the first floor and door into the conservatory. The lounge is a spacious room with ornate mantle and double doors leading into the conservatory. The Conservatory is a light and airy space to sit back and relax. Double sliding doors lead out into the garden and a second door leads down some stairs into the sunroom. The sunroom acts a way through between the rear garden, the conservatory, a further ser of stairs into the double garage and the large under house storage area.