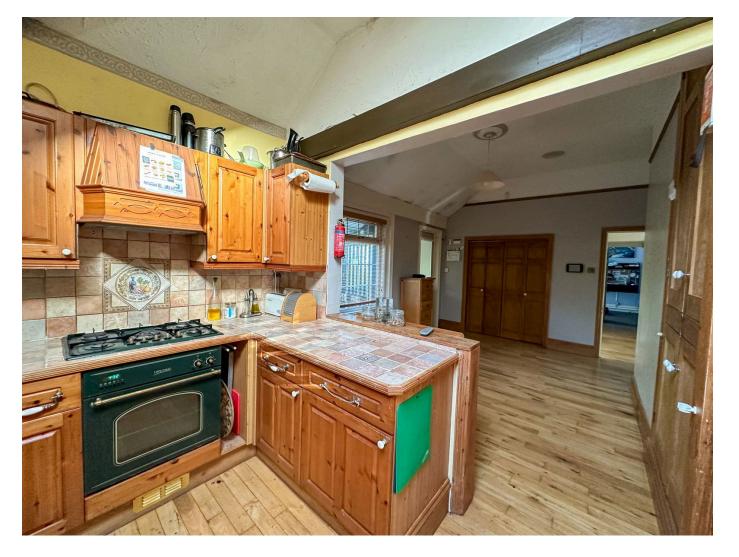

# Sandringham Gardens, Preston, Paignton, TQ3 1JB

The property is entered through a porch leading into a spacious kitchen/diner which has plenty of built in cupboard space. The kitchen comes complete with wall, base, and drawer units, built in gas oven and inset gas hob with extractor fan over and space for a fridge freezer. From this room you enter a large hallway with stairs up to the first floor and door into the conservatory. The lounge is a spacious room with ornate mantle and double doors leading into the conservatory. The Conservatory is a light and airy space to sit back and relax. Double sliding doors lead out into the garden and a second door leads down some stairs into the sunroom. The sunroom acts a way through between the rear garden, the conservatory, a further ser of stairs into the double garage and the large under house storage area.