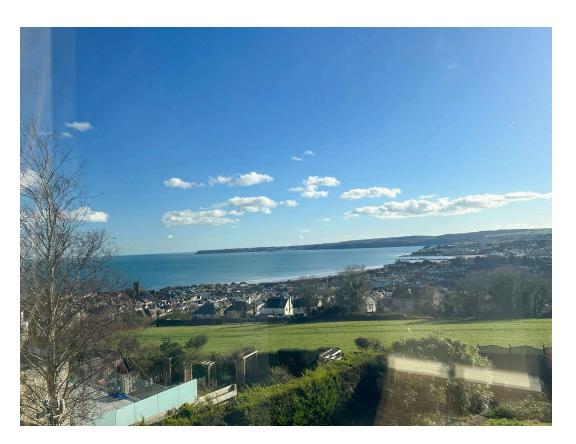

Outside to the front you will find a path leading to the front door lined with mature shrubs as well as a spacious driveway for approx. 3 cars as well as the double garage. To the rear is a patio area leading from the conservatory. Past this is a large garden which is mostly laid to lawn with mature shrubs to the back, perfect for aspiring gardener. From anywhere in the garden you can find breathtaking sea views across Paignton.