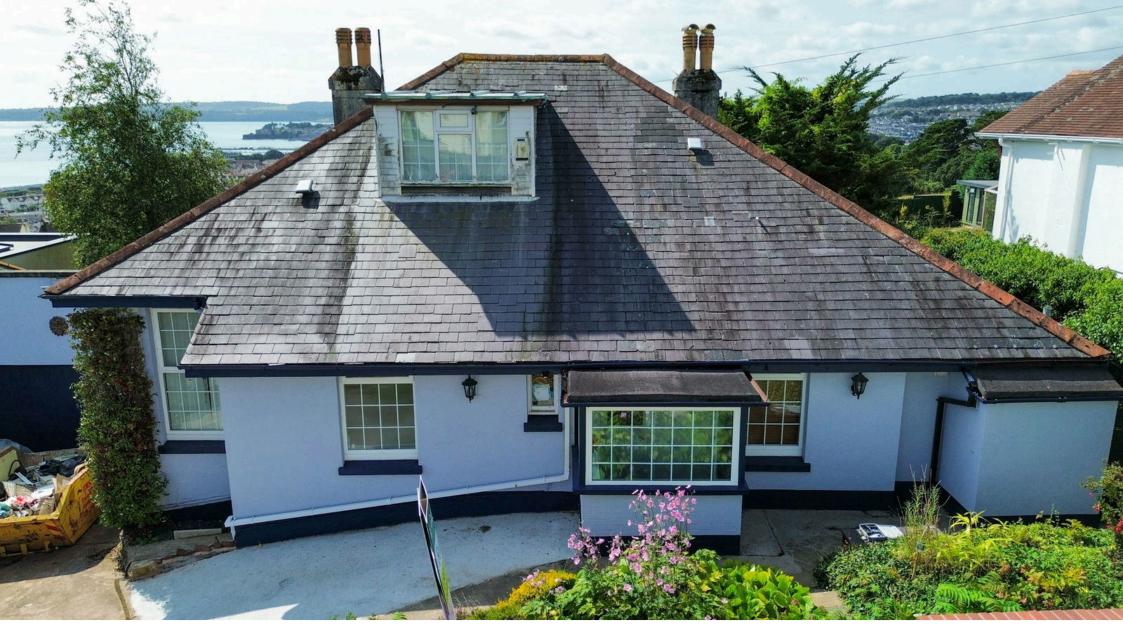

Sandringham Gardens, Preston, Paignton, TQ3 1JB

Offers In Region Of £625,000

www.garganandhart.co.uk

Outside to the front you will find a path leading to the front door lined with mature shrubs as well as a spacious driveway for approx. 3 cars as well as the double garage. To the rear is a patio area leading from the conservatory. Past this is a large garden which is mostly laid to lawn with mature shrubs to the back, perfect for aspiring gardener. From anywhere in the garden you can find breathtaking sea views across Paignton.

## **STAR POINTS**

- Spacious Detached Bungalow
- NO ONWARD CHAIN
- Stunning Sea Views
- Large Garden
- Double Garage
- · 4 Double Bedrooms
- Spacious Driveway Parking
- Open Plan Kitchen/Diner
- Airy Lounge
- Ready to Make Your Mark