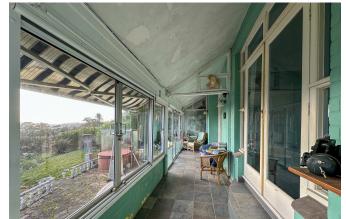

# Sandringham Gardens, Preston, Paignton, TQ3 1JB

The property is entered through a porch leading into a spacious kitchen/diner which has plenty of built in cupboard space. The kitchen comes complete with wall, base, and drawer units, built in gas oven and inset gas hob with extractor fan over and space for a fridge freezer. From this room you enter a large hallway with stairs up to the first floor and door into the conservatory. The lounge is a spacious room with ornate mantle and double doors leading into the conservatory. The Conservatory is a light and airy space to sit back and relax. Double sliding doors lead out into the garden and a second door leads down some stairs into the sunroom. The sunroom acts a way through between the rear garden, the conservatory, a further ser of stairs into the double garage and the large under house storage area.