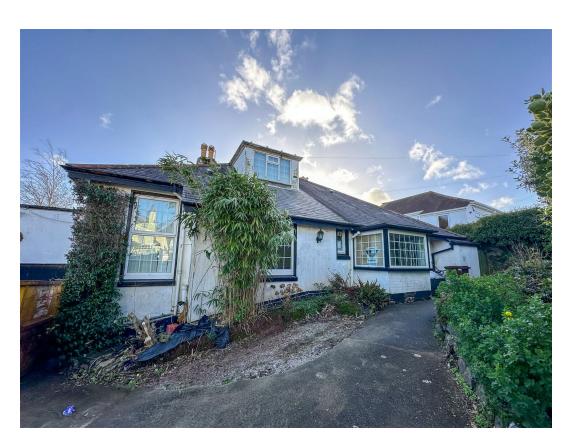

Outside to the front you will find a path leading to the front door lined with mature shrubs as well as a spacious driveway for approx. 3 cars as well as the double garage. To the rear is a patio area leading from the conservatory. Past this is a large garden which is mostly laid to lawn with mature shrubs to the back, perfect for aspiring gardener. From anywhere in the garden you can find breathtaking sea views across Paignton.

# **STAR POINTS**

- Spacious Detached Bungalow
- NO ONWARD CHAIN
- Stunning Sea Views
- Large Garden
- Double Garage
- 4 Double Bedrooms
- Spacious Driveway Parking
- Open Plan Kitchen/Diner
- Airy Lounge
- Ready to Make Your Mark