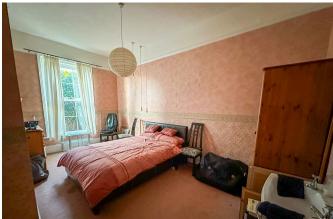

Bedroom 1 can be found on the first floor and is complete with eaves storage and a walk-in bay window. Bedroom 2 is a spacious double bedroom at the back of the property with a pedestal wash hand basin and a private conservatory area. Bedroom 3 is, again, a double bedroom also with a pedestal wash hand basin. The final bedroom is bedroom 4 which is a double and comes complete with a pedestal wash hand basin also. Lastly is the bathroom which comes installed with a wash hand basin with built in cabinet underneath, a low-level WC, a bidet and claw foot roll top bath with shower attachment.