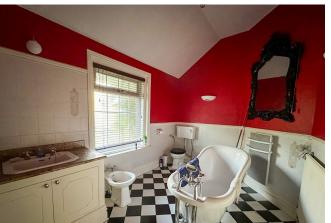

Bedroom 1 can be found on the first floor and is complete with eaves storage and a walk-in bay window. Bedroom 2 is a spacious double bedroom at the back of the property with a pedestal wash hand basin and a private conservatory area. Bedroom 3 is, again, a double bedroom also with a pedestal wash hand basin. The final bedroom is bedroom 4 which is a double and comes complete with a pedestal wash hand basin also. Lastly is the bathroom which comes installed with a wash hand basin with built in cabinet underneath, a low-level WC, a bidet and claw foot roll top bath with shower attachment.