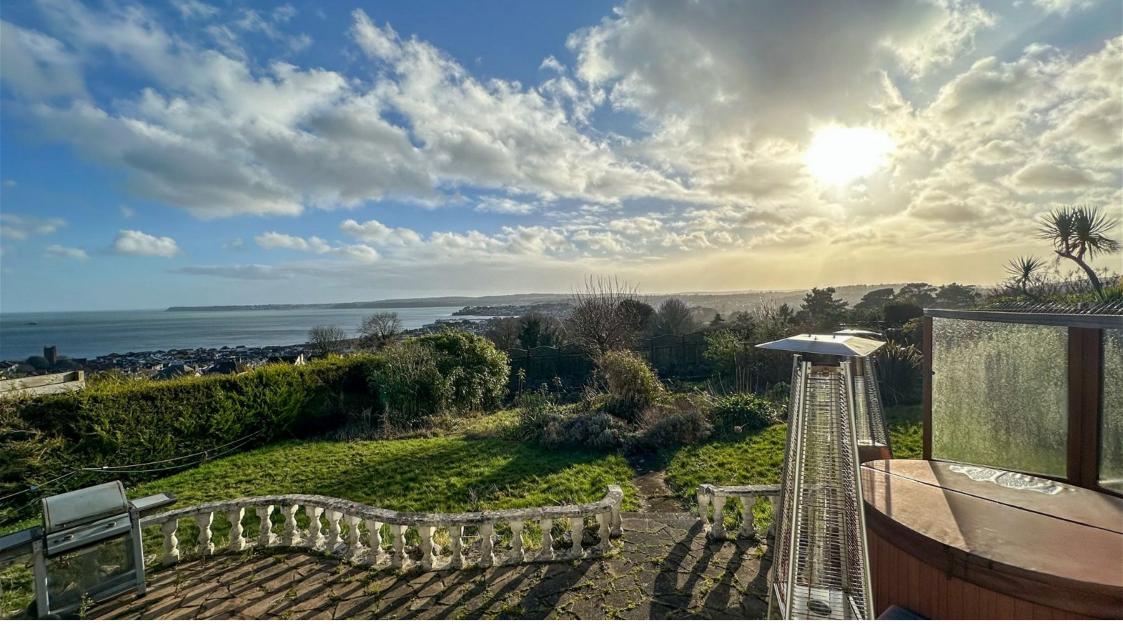

Outside to the front you will find a path leading to the front door lined with mature shrubs as well as a spacious driveway for approx. 3 cars as well as the double garage. To the rear is a patio area leading from the conservatory. Past this is a large garden which is mostly laid to lawn with mature shrubs to the back, perfect for aspiring gardener. From anywhere in the garden you can find breathtaking sea views across Paignton.