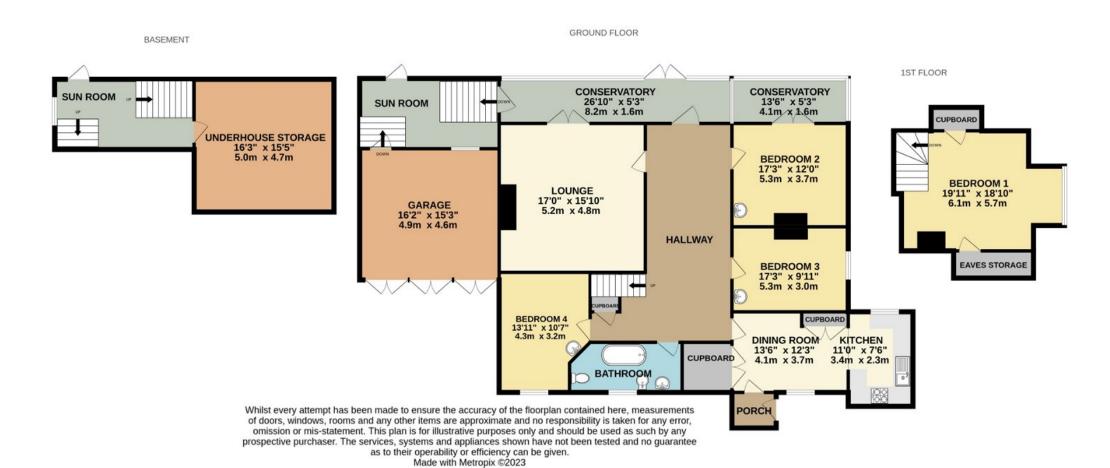

# Sandringham Gardens, Preston, Paignton, TQ3 1JB

The property is entered through a porch leading into a spacious kitchen/diner which has plenty of built in cupboard space. The kitchen comes complete with wall, base, and drawer units, built in gas oven and inset gas hob with extractor fan over and space for a fridge freezer. From this room you enter a large hallway with stairs up to the first floor and door into the conservatory. The lounge is a spacious room with ornate mantle and double doors leading into the conservatory. The Conservatory is a light and airy space to sit back and relax. Double sliding doors lead out into the garden and a second door leads down some stairs into the sunroom. The sunroom acts a way through between the rear garden, the conservatory, a further ser of stairs into the double garage and the large under house storage area.

Bedroom 1 can be found on the first floor and is complete with eaves storage and a walk-in bay window. Bedroom 2 is a spacious double bedroom at the back of the property with a pedestal wash hand basin and a private conservatory area. Bedroom 3 is, again, a double bedroom also with a pedestal wash hand basin. The final bedroom is bedroom 4 which is a double and comes complete with a pedestal wash hand basin also. Lastly is the bathroom which comes installed with a wash hand basin with built in cabinet underneath, a low-level WC, a bidet and claw foot roll top bath with shower attachment.

Outside to the front you will find a path leading to the front door lined with mature shrubs as well as a spacious driveway for approx. 3 cars as well as the double garage. To the rear is a patio area leading from the conservatory. Past this is a large garden which is mostly laid to lawn with mature shrubs to the back, perfect for aspiring gardener. From anywhere in the garden you can find breathtaking sea views across Paignton.