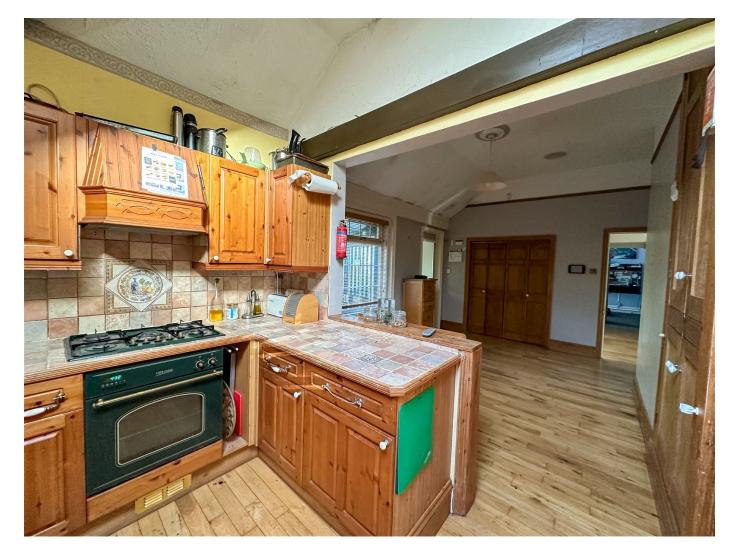

# Sandringham Gardens, Preston, Paignton, TQ3 1JB

The property is entered through a porch leading into a spacious kitchen/diner which has plenty of built in cupboard space. The kitchen comes complete with wall, base, and drawer units, built in gas oven and inset gas hob with extractor fan over and space for a fridge freezer. From this room you enter a large hallway with stairs up to the first floor and door into the conservatory. The lounge is a spacious room with ornate mantle and double doors leading into the conservatory. The Conservatory is a light and airy space to sit back and relax. Double sliding doors lead out into the garden and a second door leads down some stairs into the sunroom. The sunroom acts a way through between the rear garden, the conservatory, a further ser of stairs into the double garage and the large under house storage area.