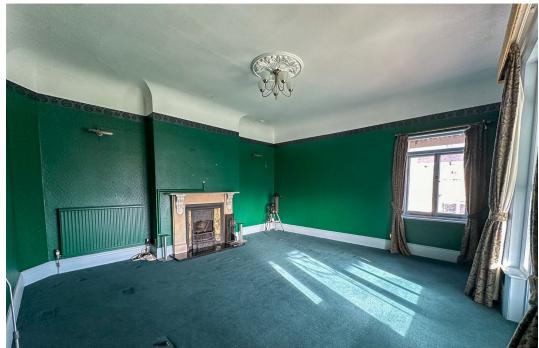

# Sandringham Gardens, Preston, Paignton, TQ3 1JB

The property is entered through a porch leading into a spacious kitchen/diner which has plenty of built in cupboard space. The kitchen comes complete with wall, base, and drawer units, built in gas oven and inset gas hob with extractor fan over and space for a fridge freezer. From this room you enter a large hallway with stairs up to the first floor and door into the conservatory. The lounge is a spacious room with ornate mantle and double doors leading into the conservatory. The Conservatory is a light and airy space to sit back and relax. Double sliding doors lead out into the garden and a second door leads down some stairs into the sunroom. The sunroom acts a way through between the rear garden, the conservatory, a further ser of stairs into the double garage and the large under house storage area.