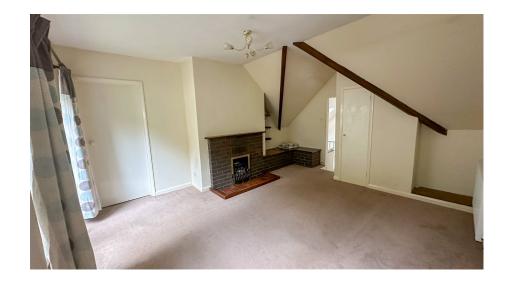

The property is approached from the front via steps to the main entrance. Further steps lead you to the upper level. The sitting room is a good size with French doors to the garden. The kitchen is another generous size room with plenty of work surfaces, built in electric oven and gas hob. Floor, wall and draw units as well as a further door to the garden. The master bedroom is, again, a good size double and comes with built in cupboards. The family bathroom comes with low level wc, pedestal wash hand basin, panelled bath with electric shower over. Outside, to the front, there is an integral garage with courtesy door to one side. The garage has power and light, work surfaces, stainless steel sink drainer unit and plumbing for a washing machine. To the rear, there is a paved patio area and retaining wall with well stocked flower and shrub beds to the borders. Steps continue up to an additional area with feature paving and shrubs.