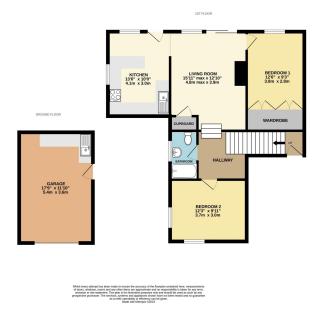

The property is approached from the front via steps to the main entrance. Further steps lead you to the upper level. The sitting room is a good size with French doors to the garden. The kitchen is another generous size room with plenty of work surfaces, built in electric oven and gas hob. Floor, wall and draw units as well as a further door to the garden. The master bedroom is, again, a good size double and comes with built in cupboards. The family bathroom comes with low level wc, pedestal wash hand basin, panelled bath with electric shower over. Outside, to the front, there is an integral garage with courtesy door to one side. The garage has power and light, work surfaces, stainless steel sink drainer unit and plumbing for a washing machine. To the rear, there is a paved patio area and retaining wall with well stocked flower and shrub beds to the borders. Steps continue up to an additional area with feature paving and shrubs.