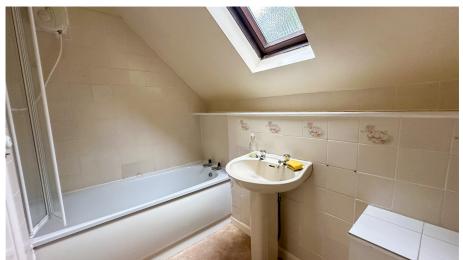

The property is approached from the front via steps to the main entrance. Further steps lead you to the upper level. The sitting room is a good size with French doors to the garden. The kitchen is another generous size room with plenty of work surfaces, built in electric oven and gas hob. Floor, wall and draw units as well as a further door to the garden. The master bedroom is, again, a good size double and comes with built in cupboards. The family bathroom comes with low level wc, pedestal wash hand basin, panelled bath with electric shower over. Outside, to the front, there is an integral garage with courtesy door to one side. The garage has power and light, work surfaces, stainless steel sink drainer unit and plumbing for a washing machine. To the rear, there is a paved patio area and retaining wall with well stocked flower and shrub beds to the borders. Steps continue up to an additional area with feature paving and shrubs.