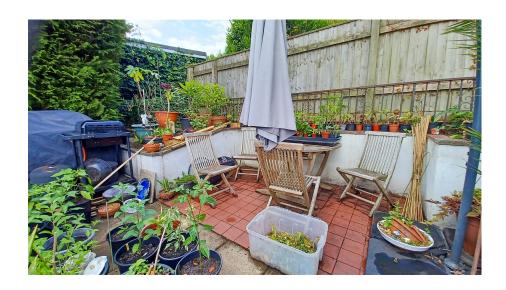

The property is approached from the front via steps to the main entrance. Further steps lead you to the upper level. The sitting room is a good size with French doors to the garden. The kitchen is another generous size room with plenty of work surfaces, built in electric oven and gas hob. Floor, wall and draw units as well as a further door to the garden. The master bedroom is, again, a good size double and comes with built in cupboards. The family bathroom comes with low level wc, pedestal wash hand basin, panelled bath with electric shower over. Outside, to the front, there is an integral garage with courtesy door to one side. The garage has power and light, work surfaces, stainless steel sink drainer unit and plumbing for a washing machine. To the rear, there is a paved patio area and retaining wall with well stocked flower and shrub beds to the borders. Steps continue up to an additional area with feature paving and shrubs.