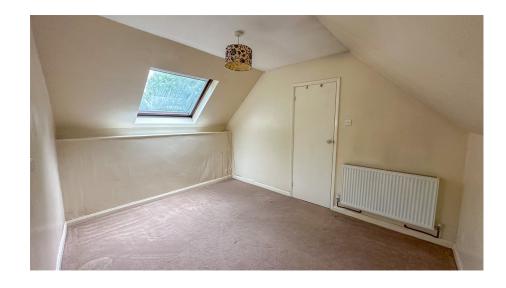

The property is approached from the front via steps to the main entrance. Further steps lead you to the upper level. The sitting room is a good size with French doors to the garden. The kitchen is another generous size room with plenty of work surfaces, built in electric oven and gas hob. Floor, wall and draw units as well as a further door to the garden. The master bedroom is, again, a good size double and comes with built in cupboards. The family bathroom comes with low level wc, pedestal wash hand basin, panelled bath with electric shower over. Outside, to the front, there is an integral garage with courtesy door to one side. The garage has power and light, work surfaces, stainless steel sink drainer unit and plumbing for a washing machine. To the rear, there is a paved patio area and retaining wall with well stocked flower and shrub beds to the borders. Steps continue up to an additional area with feature paving and shrubs.