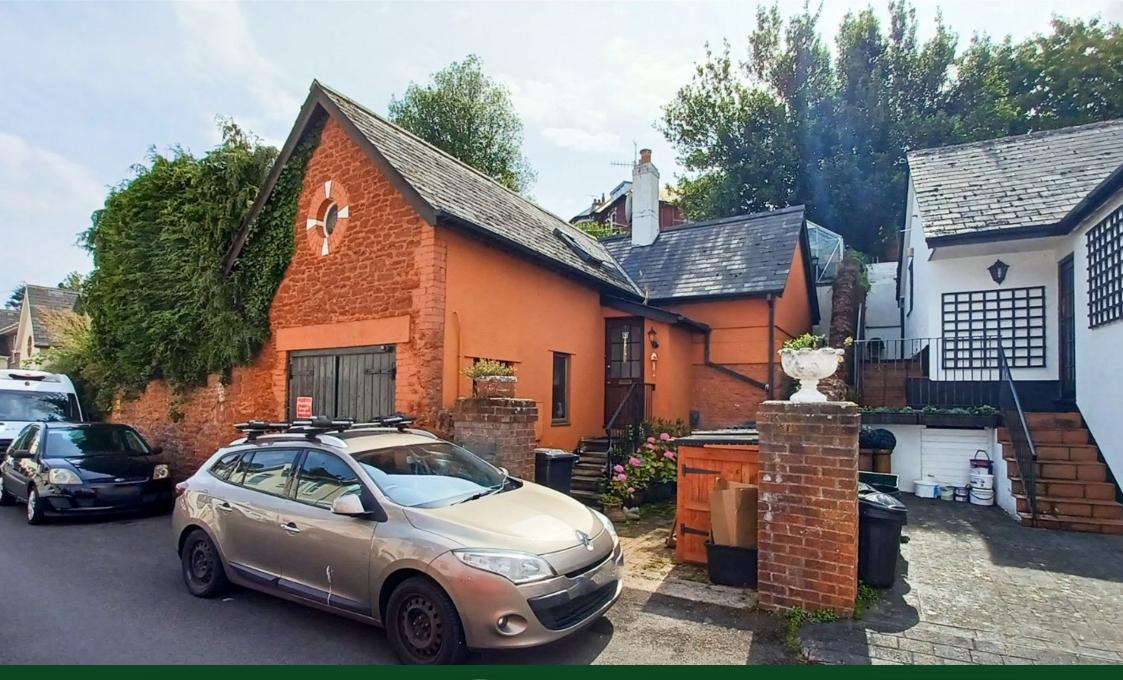

## Gargan&Hart Estate Agents

- Unique Converted Coach House
- Detatched Property
- Character Property
- Garage
- Close to Amenities

- CHAIN FREE
- · Beautiful Feature Garden
- 2 Double Bedrooms
- · Close to Sea Front
- · Close to Schools

The property is approached from the front via steps to the main entrance. Further steps lead you to the upper level. The sitting room is a good size with French doors to the garden. The kitchen is another generous size room with plenty of work surfaces, built in electric oven and gas hob. Floor, wall and draw units as well as a further door to the garden. The master bedroom is, again, a good size double and comes with built in cupboards. The family bathroom comes with low level wc, pedestal wash hand basin, panelled bath with electric shower over. Outside, to the front, there is an integral garage with courtesy door to one side. The garage has power and light, work surfaces, stainless steel sink drainer unit and plumbing for a washing machine. To the rear, there is a paved patio area and retaining wall with well stocked flower and shrub beds to the borders. Steps continue up to an additional area with feature paving and shrubs.