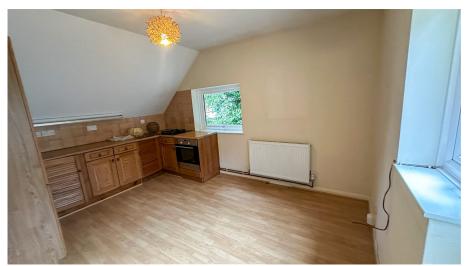

The property is approached from the front via steps to the main entrance. Further steps lead you to the upper level. The sitting room is a good size with French doors to the garden. The kitchen is another generous size room with plenty of work surfaces, built in electric oven and gas hob. Floor, wall and draw units as well as a further door to the garden. The master bedroom is, again, a good size double and comes with built in cupboards. The family bathroom comes with low level wc, pedestal wash hand basin, panelled bath with electric shower over. Outside, to the front, there is an integral garage with courtesy door to one side. The garage has power and light, work surfaces, stainless steel sink drainer unit and plumbing for a washing machine. To the rear, there is a paved patio area and retaining wall with well stocked flower and shrub beds to the borders. Steps continue up to an additional area with feature paving and shrubs.