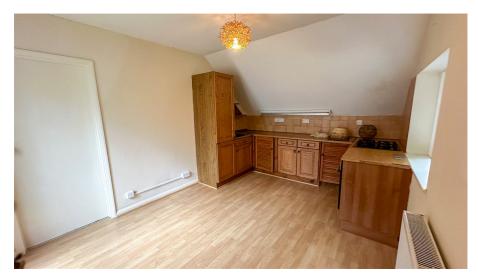

The property is approached from the front via steps to the main entrance. Further steps lead you to the upper level. The sitting room is a good size with French doors to the garden. The kitchen is another generous size room with plenty of work surfaces, built in electric oven and gas hob. Floor, wall and draw units as well as a further door to the garden. The master bedroom is, again, a good size double and comes with built in cupboards. The family bathroom comes with low level wc, pedestal wash hand basin, panelled bath with electric shower over. Outside, to the front, there is an integral garage with courtesy door to one side. The garage has power and light, work surfaces, stainless steel sink drainer unit and plumbing for a washing machine. To the rear, there is a paved patio area and retaining wall with well stocked flower and shrub beds to the borders. Steps continue up to an additional area with feature paving and shrubs.