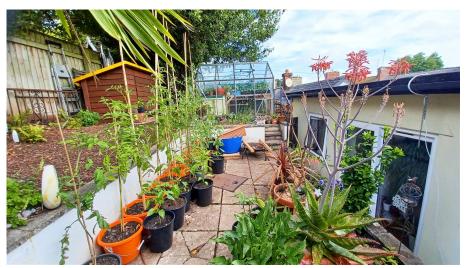

The property is approached from the front via steps to the main entrance. Further steps lead you to the upper level. The sitting room is a good size with French doors to the garden. The kitchen is another generous size room with plenty of work surfaces, built in electric oven and gas hob. Floor, wall and draw units as well as a further door to the garden. The master bedroom is, again, a good size double and comes with built in cupboards. The family bathroom comes with low level wc, pedestal wash hand basin, panelled bath with electric shower over. Outside, to the front, there is an integral garage with courtesy door to one side. The garage has power and light, work surfaces, stainless steel sink drainer unit and plumbing for a washing machine. To the rear, there is a paved patio area and retaining wall with well stocked flower and shrub beds to the borders. Steps continue up to an additional area with feature paving and shrubs.