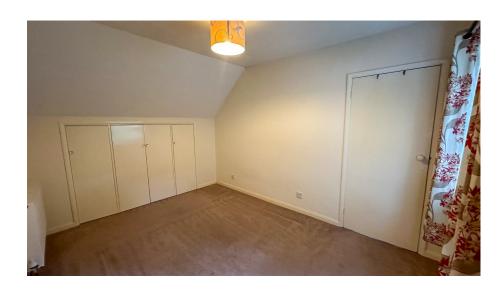

The property is approached from the front via steps to the main entrance. Further steps lead you to the upper level. The sitting room is a good size with French doors to the garden. The kitchen is another generous size room with plenty of work surfaces, built in electric oven and gas hob. Floor, wall and draw units as well as a further door to the garden. The master bedroom is, again, a good size double and comes with built in cupboards. The family bathroom comes with low level wc, pedestal wash hand basin, panelled bath with electric shower over. Outside, to the front, there is an integral garage with courtesy door to one side. The garage has power and light, work surfaces, stainless steel sink drainer unit and plumbing for a washing machine. To the rear, there is a paved patio area and retaining wall with well stocked flower and shrub beds to the borders. Steps continue up to an additional area with feature paving and shrubs.