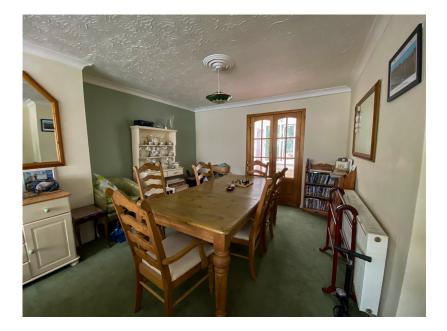

- 3 Good Sized Bedrooms
- Conservatory/Home Office
- Ground Floor Cloakroom/WC
- Driveway Parking
- Double Garage

🍋 3 🚰 1 🚘 1

The ground floor layout comprises a spacious open plan bayfronted sitting/dining room. Double doors lead to an inner hallwith cloakroom/WC and archway through to a light and airyconservatory, ideal as a home office. There is access to the reargarden from the conservatory as well as an additional archwaythrough to a well equipped modern kitchen, benefitting fromplenty of wall, drawer and base units and built in appliances. To the first floor there are three good sized bedrooms, bedrooms 1 and 2 benifitting from built in storage spaces. Completing the first floor level is a modern family bath/ shower room with additional fitted storage, bath with shower attachment, shower unit and sink. Outside, to the front offers driveway parking for at least two vehicles, and a double garage. To the rear, the garden is a decent size and there is a useful under property storage room with plumbing in place.