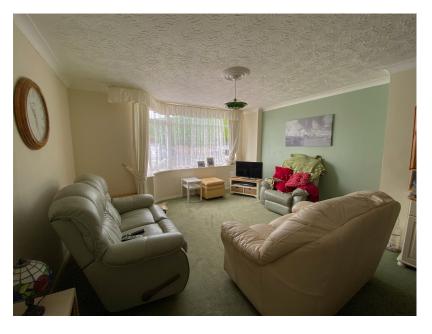

- 3 Good Sized Bedrooms
- Conservatory/Home Office
- Ground Floor Cloakroom/WC
- Driveway Parking
- Double Garage

🍋 3 🚰 1 🚘 1

The ground floor layout comprises a spacious open plan bayfronted sitting/dining room. Double doors lead to an inner hallwith cloakroom/WC and archway through to a light and airyconservatory, ideal as a home office. There is access to the reargarden from the conservatory as well as an additional archwaythrough to a well equipped modern kitchen, benefitting fromplenty of wall, drawer and base units and built in appliances. To the first floor there are three good sized bedrooms, bedrooms 1 and 2 benifitting from built in storage spaces. Completing the first floor level is a modern family bath/ shower room with additional fitted storage, bath with shower attachment, shower unit and sink. Outside, to the front offers driveway parking for at least two vehicles, and a double garage. To the rear, the garden is a decent size and there is a useful under property storage room with plumbing in place.