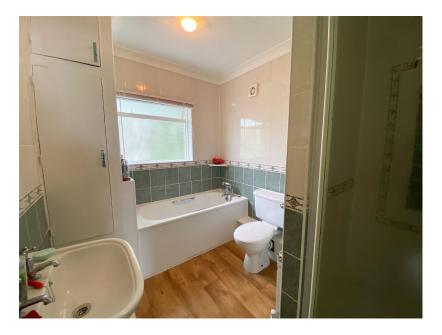

- 3 Good Sized Bedrooms
- Conservatory/Home Office
- Ground Floor Cloakroom/WC
- Driveway Parking
- Double Garage

🍋 3 🚰 1 🚘 1

The ground floor layout comprises a spacious open plan bayfronted sitting/dining room. Double doors lead to an inner hallwith cloakroom/WC and archway through to a light and airyconservatory, ideal as a home office. There is access to the reargarden from the conservatory as well as an additional archwaythrough to a well equipped modern kitchen, benefitting fromplenty of wall, drawer and base units and built in appliances. To the first floor there are three good sized bedrooms, bedrooms 1 and 2 benifitting from built in storage spaces. Completing the first floor level is a modern family bath/ shower room with additional fitted storage, bath with shower attachment, shower unit and sink. Outside, to the front offers driveway parking for at least two vehicles, and a double garage. To the rear, the garden is a decent size and there is a useful under property storage room with plumbing in place.