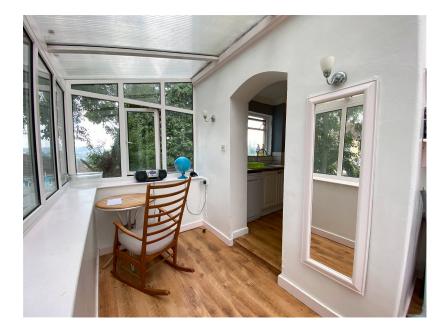

- 3 Good Sized Bedrooms
- Conservatory/Home Office
- Ground Floor Cloakroom/WC
- Driveway Parking
- Double Garage

🍋 3 🚰 1 🚘 1

The ground floor layout comprises a spacious open plan bayfronted sitting/dining room. Double doors lead to an inner hallwith cloakroom/WC and archway through to a light and airyconservatory, ideal as a home office. There is access to the reargarden from the conservatory as well as an additional archwaythrough to a well equipped modern kitchen, benefitting fromplenty of wall, drawer and base units and built in appliances. To the first floor there are three good sized bedrooms, bedrooms 1 and 2 benifitting from built in storage spaces. Completing the first floor level is a modern family bath/ shower room with additional fitted storage, bath with shower attachment, shower unit and sink. Outside, to the front offers driveway parking for at least two vehicles, and a double garage. To the rear, the garden is a decent size and there is a useful under property storage room with plumbing in place.