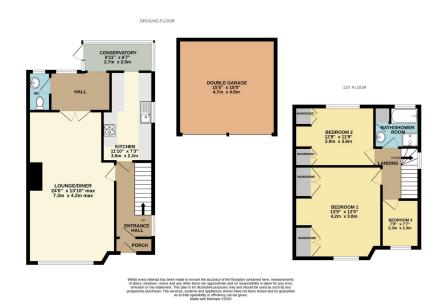

- 3 Good Sized Bedrooms
- Conservatory/Home Office
- Ground Floor Cloakroom/WC
- Driveway Parking
- Double Garage

🍋 3 🚰 1 🚘 1

The ground floor layout comprises a spacious open plan bayfronted sitting/dining room. Double doors lead to an inner hallwith cloakroom/WC and archway through to a light and airyconservatory, ideal as a home office. There is access to the reargarden from the conservatory as well as an additional archwaythrough to a well equipped modern kitchen, benefitting fromplenty of wall, drawer and base units and built in appliances. To the first floor there are three good sized bedrooms, bedrooms 1 and 2 benifitting from built in storage spaces. Completing the first floor level is a modern family bath/ shower room with additional fitted storage, bath with shower attachment, shower unit and sink. Outside, to the front offers driveway parking for at least two vehicles, and a double garage. To the rear, the garden is a decent size and there is a useful under property storage room with plumbing in place.