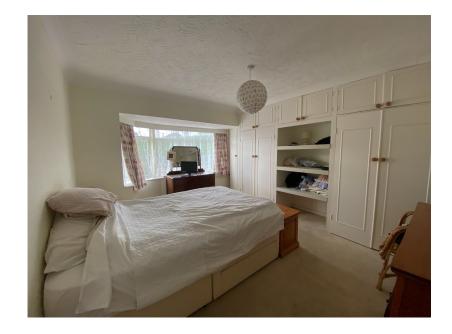

- 3 Good Sized Bedrooms
- Conservatory/Home Office
- Ground Floor Cloakroom/WC
- Driveway Parking
- Double Garage

🍋 3 🚰 1 🚘 1

The ground floor layout comprises a spacious open plan bayfronted sitting/dining room. Double doors lead to an inner hallwith cloakroom/WC and archway through to a light and airyconservatory, ideal as a home office. There is access to the reargarden from the conservatory as well as an additional archwaythrough to a well equipped modern kitchen, benefitting fromplenty of wall, drawer and base units and built in appliances. To the first floor there are three good sized bedrooms, bedrooms 1 and 2 benifitting from built in storage spaces. Completing the first floor level is a modern family bath/ shower room with additional fitted storage, bath with shower attachment, shower unit and sink. Outside, to the front offers driveway parking for at least two vehicles, and a double garage. To the rear, the garden is a decent size and there is a useful under property storage room with plumbing in place.