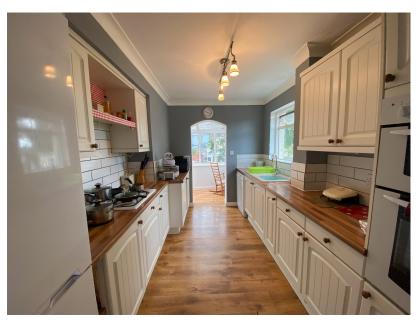

- 3 Good Sized Bedrooms
- Conservatory/Home Office
- Ground Floor Cloakroom/WC
- Driveway Parking
- Double Garage

🍋 3 🚰 1 🚘 1

The ground floor layout comprises a spacious open plan bayfronted sitting/dining room. Double doors lead to an inner hallwith cloakroom/WC and archway through to a light and airyconservatory, ideal as a home office. There is access to the reargarden from the conservatory as well as an additional archwaythrough to a well equipped modern kitchen, benefitting fromplenty of wall, drawer and base units and built in appliances. To the first floor there are three good sized bedrooms, bedrooms 1 and 2 benifitting from built in storage spaces. Completing the first floor level is a modern family bath/ shower room with additional fitted storage, bath with shower attachment, shower unit and sink. Outside, to the front offers driveway parking for at least two vehicles, and a double garage. To the rear, the garden is a decent size and there is a useful under property storage room with plumbing in place.