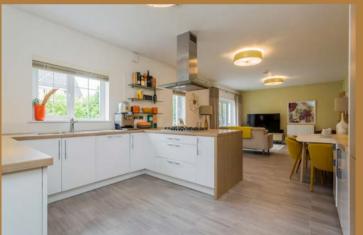

Beautifully presented, this 'Logan' style has accommodation comprising of an entrance vestibule with storage, reception hallway with WC off, front facing lounge and a fantastic 31' sitting/breakfast/dining kitchen that has French doors leading directly to the garden. There is also a separate utility room with further garden access and a door leading to the double garage.