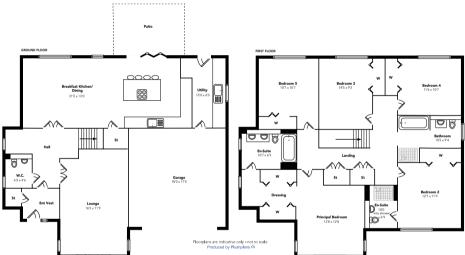

# 189 Slateford Road, Dargavel Village North, Bishopton PA7 5ND

Number One Eight Nine Slateford Road is situated in a very rare location in Dargavel North being one of only four of Cala former showhomes set in a walled courtyard.

Beautifully presented, this 'Logan' style has accommodation comprising of an entrance vestibule with storage, reception hallway with WC off, front facing lounge and a fantastic 31' sitting/breakfast/dining kitchen that has French doors leading directly to the garden. There is also a separate utility room with further garden access and a door leading to the double garage.

On the first floor there is a upper gallery landing leading to five double bedrooms, each with built in fitted wardrobes. The principal bedroom enjoys a dressing area and luxury en-suite shower room with double wash hand basins. The guest bedroom also benefits from an en-suite shower room. The house bathroom is neutral and benefits from a four piece suite including separate shower. All the bathrooms are fully tiled with Porcelanosa tiling adding significant quality to an already beautiful home.

Externally to the front there is the monobloc courtyard that leads to a substantial driveway and the double integrated garage. The rear garden is fully landscaped with mature trees and timber fencing bordering.