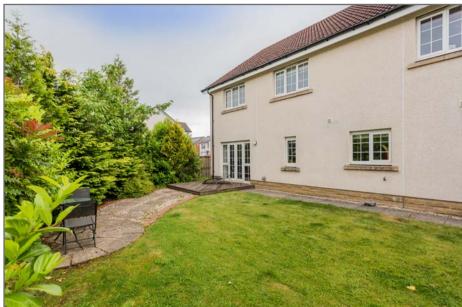

Externally to the front there is the monobloc courtyard that leads to a substantial driveway and the double integrated garage. The rear garden is fully landscaped with mature trees and timber fencing bordering.