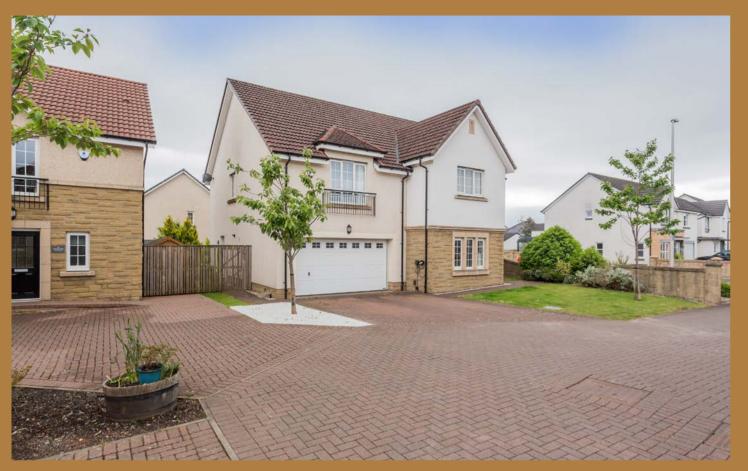

# 189 Slateford Road, Dargavel Village North, Bishopton PA7 5ND

Number One Eight Nine Slateford Road is situated in a very rare location in Dargavel North being one of only four of Cala former showhomes set in a walled courtyard.

Externally to the front there is the monobloc courtyard that leads to a substantial driveway and the double integrated garage. The rear garden is fully landscaped with mature trees and timber fencing bordering.