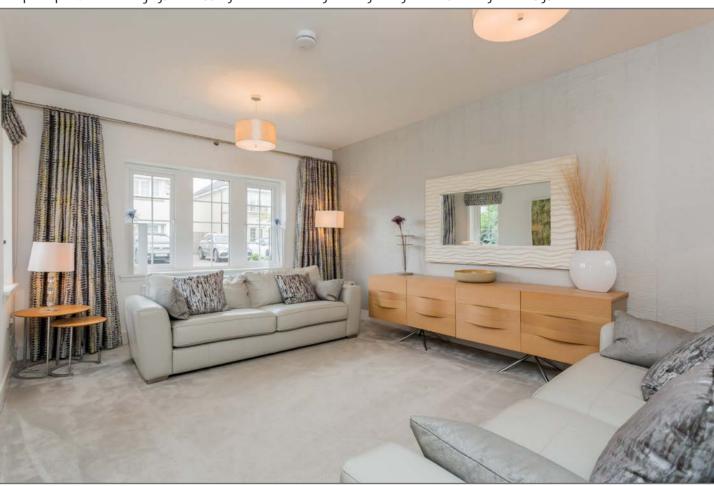

Beautifully presented, this 'Logan' style has accommodation comprising of an entrance vestibule with storage, reception hallway with WC off, front facing lounge and a fantastic 31' sitting/breakfast/dining kitchen that has French doors leading directly to the garden. There is also a separate utility room with further garden access and a door leading to the double garage.