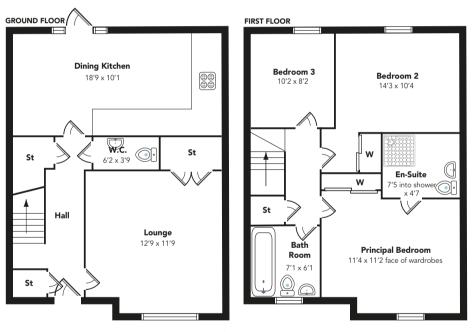

## Barochan Lane, Brookfield PA5 8WS

Situated in this much admired development by Barratt Homes is this stunning rare to the market three bedroom detached villa beautifully presented internally, very much as it was when first complete. A carpeted stairwell leads to the first floor where there are three bedrooms, principal with en-suite shower room, and builtin fitted wardrobes as does bedroom two. Completing the accommodation is the house bathroom with bath, WC and wash hand basin.

A reception hallway with WC leads to the front facing lounge that has a walk-in storage cupboard and the stunning dining kitchen which is at the rear. A single Upvc door with side glazing leads to the to the deck and garden. The kitchen itself has ample wall & base units with integrated appliances that includes oven, hob, extractor hood fridge freezer and dishwasher. There is a separate utility cupboard under the stairwell with plumbing.

Floorplans are indicative only - not to scale Produced by Plushplans 🛆

Zoopla.co.uk OnThe Market.com