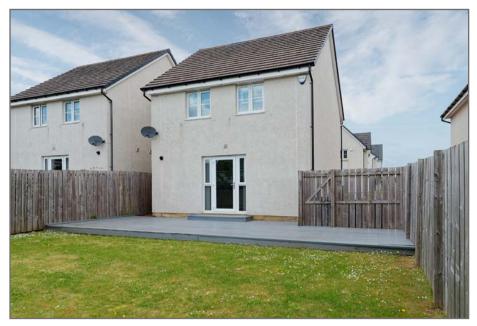

Externally there is a monobloc driveway, front lawn and to the rear an excellently proportioned composite deck and lawn all bordered by timber fencing, also the added benefit is the south facing orientation