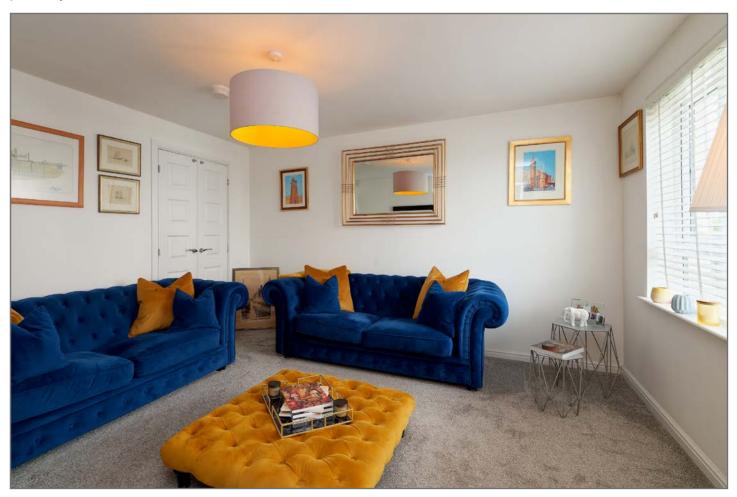

A reception hallway with WC leads to the front facing lounge that has a walk-in storage cupboard and the stunning dining kitchen which is at the rear. A single Upvc door with side glazing leads to the to the deck and garden. The kitchen itself has ample wall & base units with integrated appliances that includes oven, hob, extractor hood fridge freezer and dishwasher. There is a separate utility cupboard under the stairwell with plumbing.