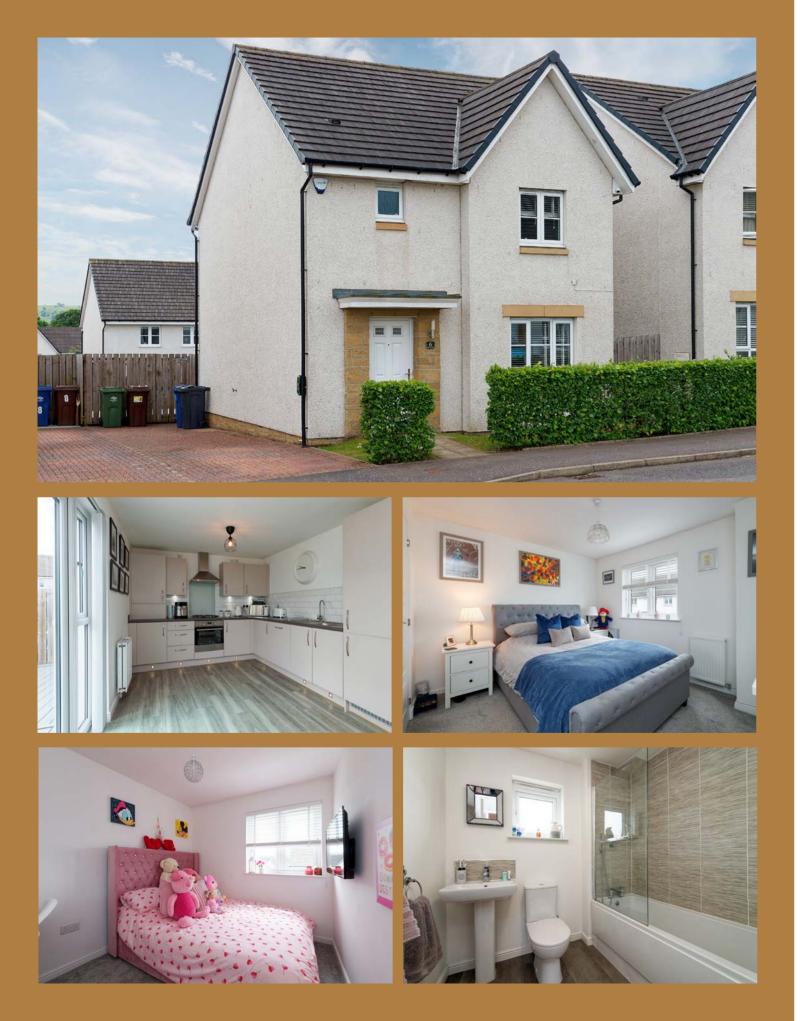

## Barochan Lane, Brookfield PA5 8WS

Situated in this much admired development by Barratt Homes is this stunning rare to the market three bedroom detached villa beautifully presented internally, very much as it was when first complete. A carpeted stairwell leads to the first floor where there are three bedrooms, principal with en-suite shower room, and builtin fitted wardrobes as does bedroom two. Completing the accommodation is the house bathroom with bath, WC and wash hand basin.

A reception hallway with WC leads to the front facing lounge that has a walk-in storage cupboard and the stunning dining kitchen which is at the rear. A single Upvc door with side glazing leads to the to the deck and garden. The kitchen itself has ample wall & base units with integrated appliances that includes oven, hob, extractor hood fridge freezer and dishwasher. There is a separate utility cupboard under the stairwell with plumbing.

Externally there is a monobloc driveway, front lawn and to the rear an excellently proportioned composite deck and lawn all bordered by timber fencing, also the added benefit is the south facing orientation

The specification includes gas central heating, security alarm system & double glazing.