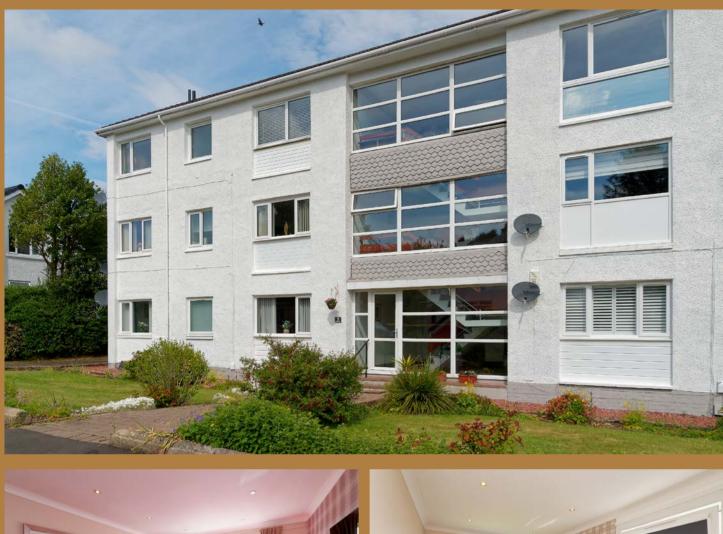

## Apartment 2-2 Dunvegan Avenue, Elderslie PA5 9NS

This splendid and second (top) floor apartment has been comprehensively modernised and upgraded creating a stunning apartment with all on the level accommodation surrounded by well tended communal gardens.

A bright and welcoming glazed communal hallway leads to the stairwell to both floors. The reception hallway has fabulous open aspects of Ben Lomond on a clear day due fantastic storage and leads to the all the accommodation to the orientation of the building. comprising of a front facing lounge that is open plan to the hallway, contemporary breakfast, dining kitchen The property benefits from a new roof (2024) gas central that has high gloss wall & base units with integrated heating, replacement double glazing, beautiful communal appliances that includes oven, five burner hob, extractor gardens and a lock up garage. hood, fridge freezer and washing machine. There is a