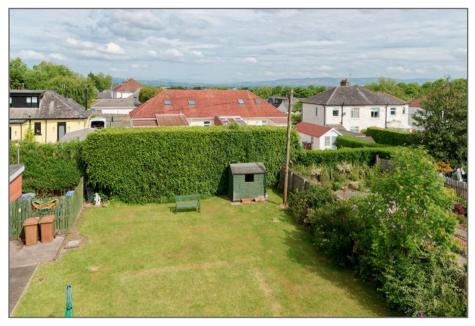

## Apartment 2-2 Dunvegan Avenue, Elderslie PA5 9NS

This splendid and second (top) floor apartment has been comprehensively modernised and upgraded creating a stunning apartment with all on the level accommodation surrounded by well tended communal gardens.

A bright and welcoming glazed communal hallway leads to the stairwell to both floors. The reception hallway has fabulous open aspects of Ben Lomond on a clear day due fantastic storage and leads to the all the accommodation to the orientation of the building. comprising of a front facing lounge that is open plan to the hallway, contemporary breakfast, dining kitchen The property benefits from a new roof (2024) gas central that has high gloss wall & base units with integrated heating, replacement double glazing, beautiful communal appliances that includes oven, five burner hob, extractor gardens and a lock up garage. hood, fridge freezer and washing machine. There is a

fantastic open space for a dining table or casual living space.

There are three double bedrooms, each with built-in fitted wardrobes and a stunning contemporary designed shower room with walk-in shower. The rear facing bedrooms have