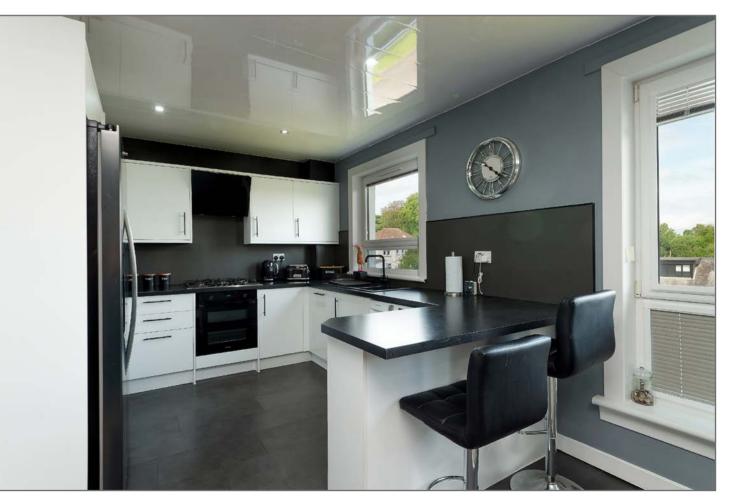

A bright and welcoming glazed communal hallway leads to the stairwell to both floors. The reception hallway has fabulous open aspects of Ben Lomond on a clear day due fantastic storage and leads to the all the accommodation to the orientation of the building. comprising of a front facing lounge that is open plan to the hallway, contemporary breakfast, dining kitchen The property benefits from a new roof (2024) gas central that has high gloss wall & base units with integrated heating, replacement double glazing, beautiful communal appliances that includes oven, five burner hob, extractor gardens and a lock up garage. hood, fridge freezer and washing machine. There is a