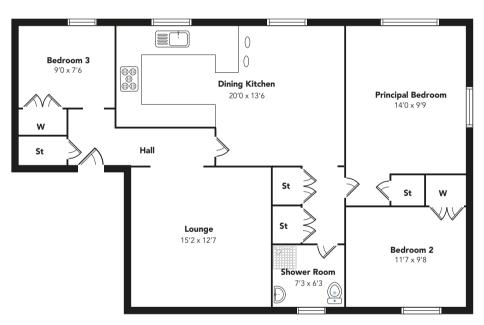

fantastic open space for a dining table or casual living space.

There are three double bedrooms, each with built-in fitted wardrobes and a stunning contemporary designed shower room with walk-in shower. The rear facing bedrooms have

Floorplans are indicative only - not to scale Produced by Plushplans ♠