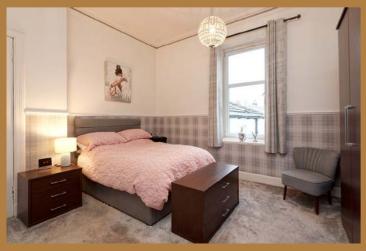

dining. Beyond the kitchen is a utility space with storage cupboard off and a door leading to the courtyard and garden. A carpeted stairwell splits in two with, on the half landing a bedroom and the contemporary style house bathroom that accommodates a bath and separate shower. The stairwell continues to the upper landing where there are

three further bedrooms, two of which are of excellent proportions with the principal having full length wardrobes and open vistas to the Bowling Green.

Externally it is gated to the front garden and the property itself. The private rear garden has the courtyard patio and mature garden with lawn all bordered by timber fencing. There is a gate for access to the rear lane.