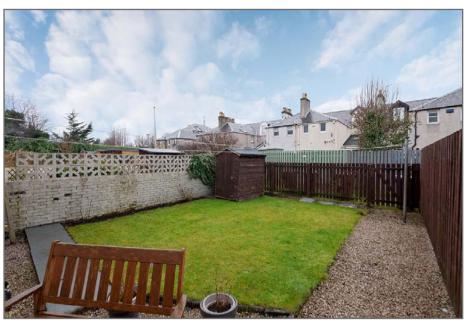

three further bedrooms, two of which are of excellent proportions with the principal having full length wardrobes and open vistas to the Bowling Green.

Externally it is gated to the front garden and the property itself. The private rear garden has the courtyard patio and mature garden with lawn all bordered by timber fencing. There is a gate for access to the rear lane.