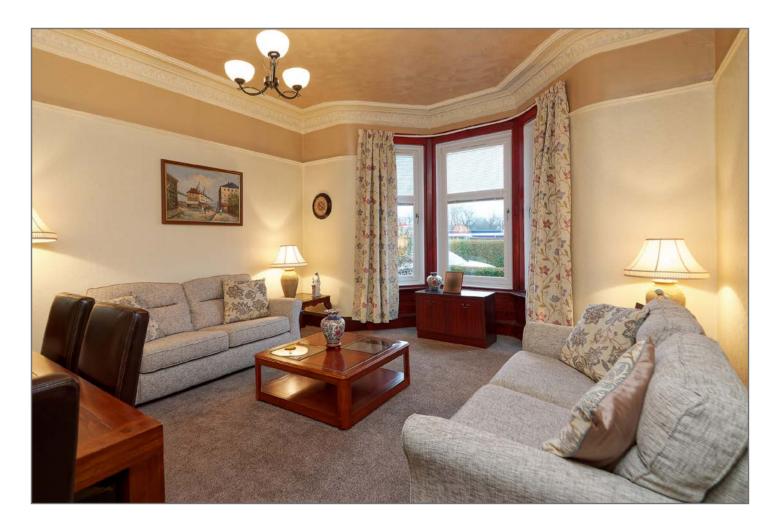

Upvc outer leaf doors lead to a vestibule and the welcoming broad reception hallway. To the front is the bay window lounge with high ceilings and detailed cornice. To the rear is a separate sitting room that overlooks the courtyard and garden. The hallway continues to a dining kitchen that has ample wall & base units and space for a central dining table for casual dining. Beyond the kitchen is a utility space with storage cupboard off and a door leading to the courtyard and garden.