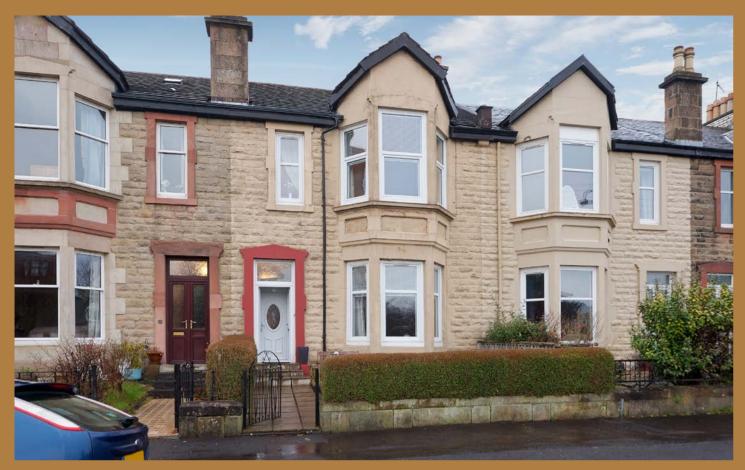

## **Bowling Green Road,** Scotstoun, Glasgow G14 gNU

Set in the much sought after conservation area of Scotstoun and directly opposite the Bowling Green (hence the address!) is this Victorian Blonde Sandstone Façade Period Terraced Villa offering fantastic flexible accommodation over three levels.

The specification includes gas central heating, double glazing and replacement render on the rear of the property.

EPC rating D

Office Paisley