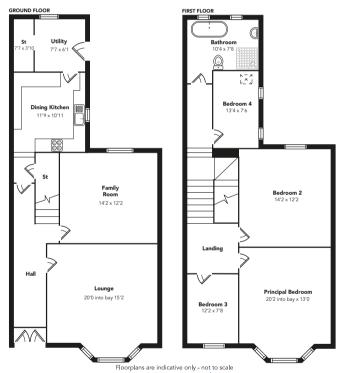

## **Bowling Green Road,** Scotstoun, Glasgow G14 gNU

Set in the much sought after conservation area of Scotstoun and directly opposite the Bowling Green (hence the address!) is this Victorian Blonde Sandstone Façade Period Terraced Villa offering fantastic flexible accommodation over three levels.

Upvc outer leaf doors lead to a vestibule and the welcoming broad reception hallway. To the front is the bay window lounge with high ceilings and detailed cornice. To the rear is a separate sitting room that overlooks the courtyard and garden. The hallway continues to a dining kitchen that has ample wall & base units and space for a central dining table for casual dining. Beyond the kitchen is a utility space with storage cupboard off and a door leading to the courtyard and garden.

dining. Beyond the kitchen is a utility space with storage cupboard off and a door leading to the courtyard and garden. A carpeted stairwell splits in two with, on the half landing a bedroom and the contemporary style house bathroom that accommodates a bath and separate shower. The stairwell continues to the upper landing where there are

three further bedrooms, two of which are of excellent proportions with the principal having full length wardrobes and open vistas to the Bowling Green.

Externally it is gated to the front garden and the property itself. The private rear garden has the courtyard patio and mature garden with lawn all bordered by timber fencing. There is a gate for access to the rear lane.

The specification includes gas central heating, double glazing and replacement render on the rear of the property.

EPC rating D

Office Paisley