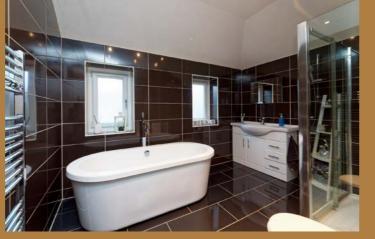

dining. Beyond the kitchen is a utility space with storage cupboard off and a door leading to the courtyard and garden. A carpeted stairwell splits in two with, on the half landing a bedroom and the contemporary style house bathroom that accommodates a bath and separate shower. The stairwell continues to the upper landing where there are