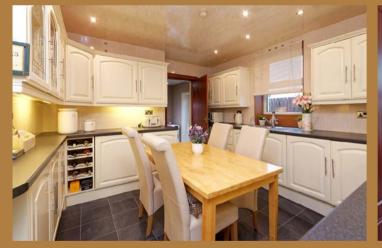

Upvc outer leaf doors lead to a vestibule and the welcoming broad reception hallway. To the front is the bay window lounge with high ceilings and detailed cornice. To the rear is a separate sitting room that overlooks the courtyard and garden. The hallway continues to a dining kitchen that has ample wall & base units and space for a central dining table for casual dining. Beyond the kitchen is a utility space with storage cupboard off and a door leading to the courtyard and garden.