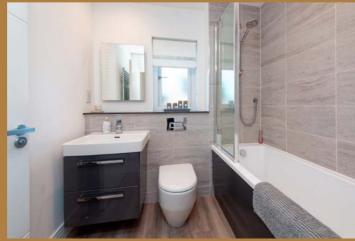

a set of French doors leading directly to the rear garden. Off the kitchen is the cloakroom with WC and wash hand basin.

On the first floor there are three bedrooms, (each with built in fitted wardrobes) and the house bathroom that has part tiled walls and a plumbed in shower over the bath.