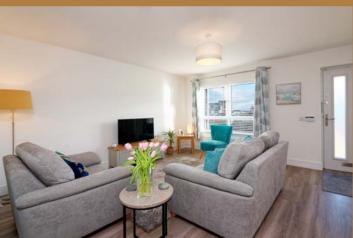

Number Forty has upgraded Amtico flooring and ceramic tiling to complete the look of this stunning starter home within this exclusive development.

The front facing lounge has a storage cupboard and is open plan with the stairwell. The lovely dining kitchen has ample space for a dining table. The kitchen is as you would expect from such a new build has integrated appliances that include oven, hob, extractor hood, fridge freezer, washer dryer and dishwasher. There is also