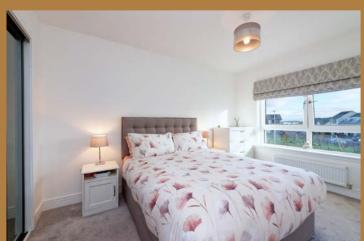

a set of French doors leading directly to the rear garden. Off the kitchen is the cloakroom with WC and wash hand basin.

On the first floor there are three bedrooms, (each with built in fitted wardrobes) and the house bathroom that has part tiled walls and a plumbed in shower over the bath.