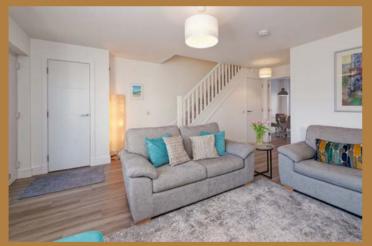

Number Forty has upgraded Amtico flooring and ceramic tiling to complete the look of this stunning starter home within this exclusive development.

The front facing lounge has a storage cupboard and is open plan with the stairwell. The lovely dining kitchen has ample space for a dining table. The kitchen is as you would expect from such a new build has integrated appliances that include oven, hob, extractor hood, fridge freezer, washer dryer and dishwasher. There is also