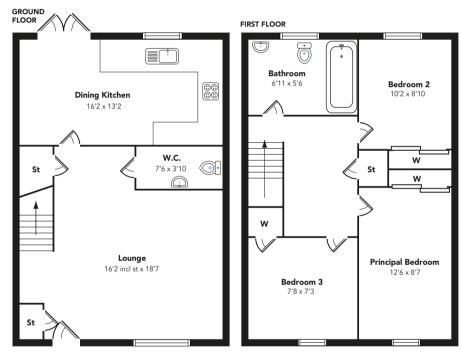

Number Forty has upgraded Amtico flooring and ceramic tiling to complete the look of this stunning starter home within this exclusive development.

The front facing lounge has a storage cupboard and is open plan with the stairwell. The lovely dining kitchen has ample space for a dining table. The kitchen is as you would expect from such a new build has integrated appliances that include oven, hob, extractor hood, fridge freezer, washer dryer and dishwasher. There is also

a set of French doors leading directly to the rear garden. Off the kitchen is the cloakroom with WC and wash hand basin.

On the first floor there are three bedrooms, (each with built in fitted wardrobes) and the house bathroom that has part tiled walls and a plumbed in shower over the bath.

To the front there is two allocated parking spaces and a small section of stone chipped area overlooking the open space. The rear garden is a determining feature with patio and lawn garden all bordered by timber fencing and the added benefit of gate access to visitors parking.

Floorplans are indicative only - not to scale Produced by Plushplans A