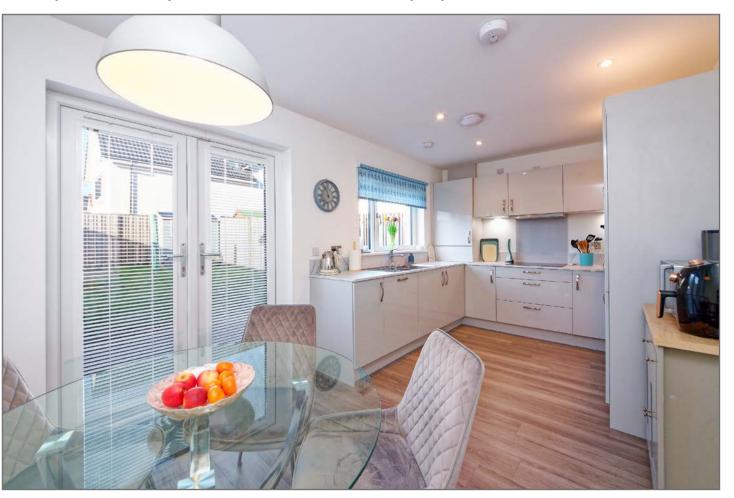

Number Forty has upgraded Amtico flooring and ceramic tiling to complete the look of this stunning starter home within this exclusive development.

The front facing lounge has a storage cupboard and is open plan with the stairwell. The lovely dining kitchen has ample space for a dining table. The kitchen is as you would expect from such a new build has integrated appliances that include oven, hob, extractor hood, fridge freezer, washer dryer and dishwasher. There is also

a set of French doors leading directly to the rear garden. Off the kitchen is the cloakroom with WC and wash hand basin.

On the first floor there are three bedrooms, (each with built in fitted wardrobes) and the house bathroom that has part tiled walls and a plumbed in shower over the bath.