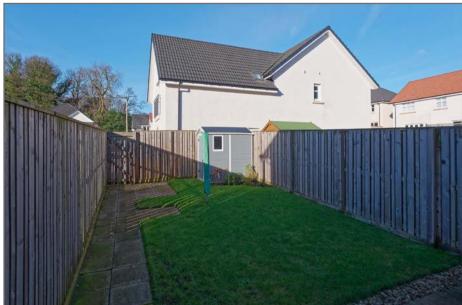

To the front there is two allocated parking spaces and a small section of stone chipped area overlooking the open space. The rear garden is a determining feature with patio and lawn garden all bordered by timber fencing and the added benefit of gate access to visitors parking.