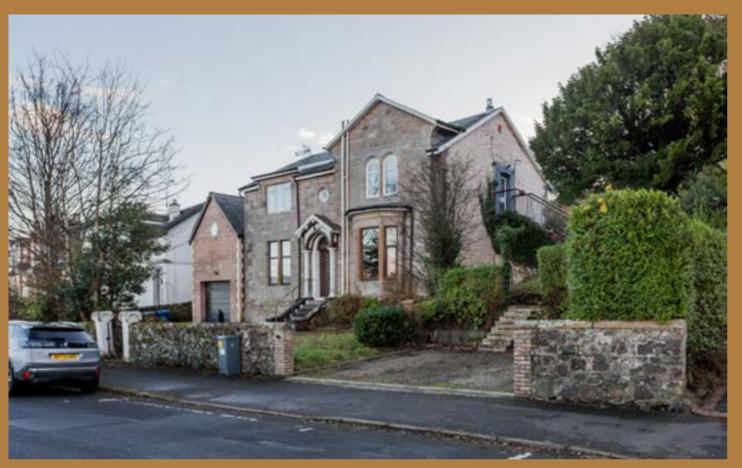

## Treetops Main Road,

Langbank PA14 6XP

Situated in the heart of the village of Langbank is 'Treetops' a beautifully presented period upper villa benefiting from superb northerly views over the Firth of Clyde to the mountains of Arqull.

Externally there is a double extra wide driveway providing off street parking and steps to the main door. There is lawn to the side and rear providing an elevated garden space that is easy to maintain.

The property benefits from gas central heating, double glazing, and for added piece of mind, re-wired in 2017 and re-roofed in 2018.

Langbank is a delightful village with a well respected Primary School. Public transport is via the railway station. The neighbouring countryside caters for a wide range of sporting/leisure activities including fishing, golf, shooting, sailing and all equestrian pursuits. The M8 motorway network provides access to most major towns and cities throughout the central belt of Scotland, whilst Glasgow International Airport provides access to destinations further afield.