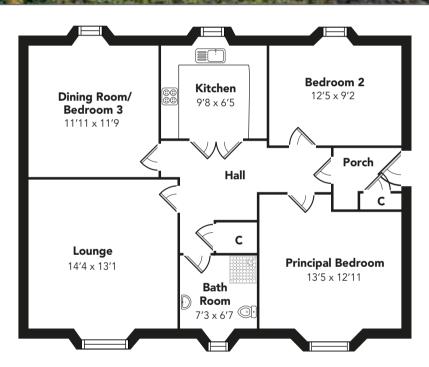

The accommodation comprises of a welcoming hallway with storage, front facing lounge with those wonderful views, three fantastically proportioned double bedrooms, (one of which currently doubles as a home office and dining room), kitchen with double doors off the hallway and the house bathroom.

Floorplans are indicative only - not to scale Produced by Plushplans A