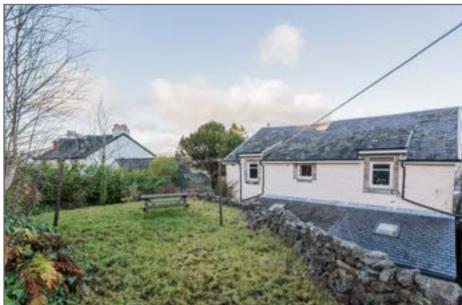

Externally there is a double extra wide driveway providing off street parking and steps to the main door. There is lawn to the side and rear providing an elevated garden space that is easy to maintain.