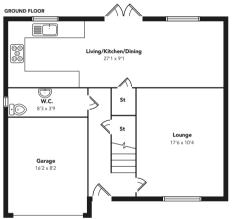

The accommodation comprises of a reception hallway 'Karndean' Herringbone design flooring that leads to the front facing lounge, storage and WC off, fabulous living/dining kitchen with wall & base units and integrated appliances that include five burner hob, extractor hood, oven, fridge freezer and dishwasher. A set of French doors lead directly to a patio and the rear garden.

Externally to the front there is a monobloc driveway leading to the attached garage. The rear garden is level and mainly laid to lawn with a patio area immediately adjacent to the property all bordered by timber fencing.