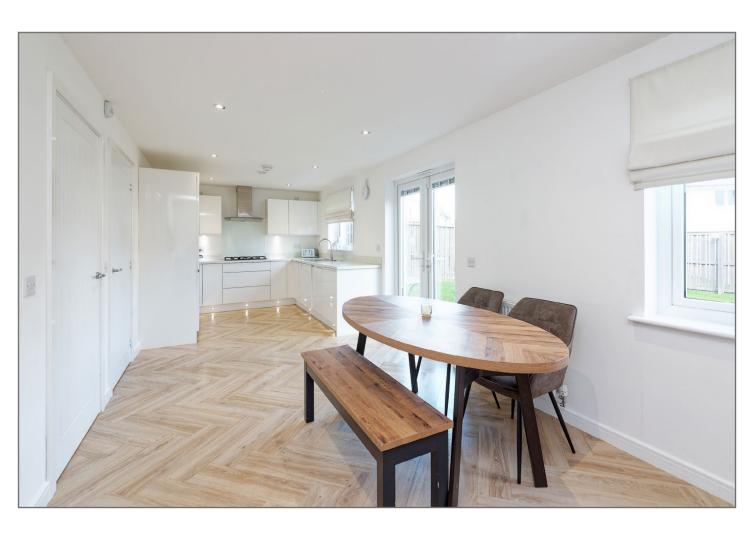

The accommodation comprises of a reception hallway 'Karndean' Herringbone design flooring that leads to the front facing lounge, storage and WC off, fabulous living/dining kitchen with wall & base units and integrated appliances that include five burner hob, extractor hood, oven, fridge freezer and dishwasher. A set of French doors lead directly to a patio and the rear garden.