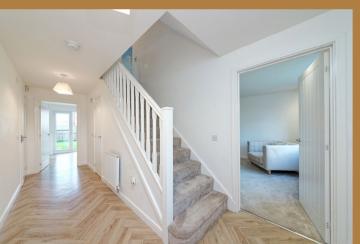

The accommodation comprises of a reception hallway 'Karndean' Herringbone design flooring that leads to the front facing lounge, storage and WC off, fabulous living/dining kitchen with wall & base units and integrated appliances that include five burner hob, extractor hood, oven, fridge freezer and dishwasher. A set of French doors lead directly to a patio and the rear garden.

On the first floor there is a gallery style upper landing with storage, boiler cupboard and access to all bedrooms and the house bathroom. Two of the bedrooms benefit from built-in fitted wardrobes, the principal also benefitting from an en-suite shower room. Bedrooms two and three also have a Jack & Jill en-suite shower room that adds to the appeal of this lovely family home. The house bathroom has a WC, wash hand basin & bath.