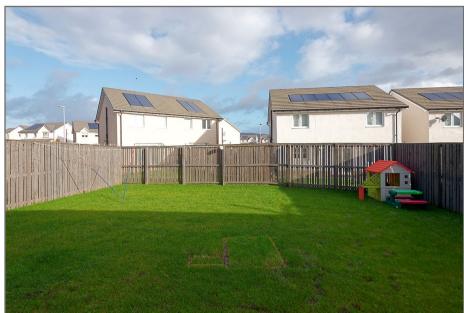

Externally to the front there is a monobloc driveway leading to the attached garage. The rear garden is level and mainly laid to lawn with a patio area immediately adjacent to the property all bordered by timber fencing.