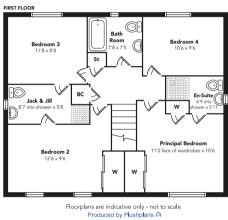

On the first floor there is a gallery style upper landing with storage, boiler cupboard and access to all bedrooms and the house bathroom. Two of the bedrooms benefit from built-in fitted wardrobes, the principal also benefitting from an en-suite shower room. Bedrooms two and three also have a Jack & Jill en-suite shower room that adds to the appeal of this lovely family home. The house bathroom has a WC, wash hand basin & bath.