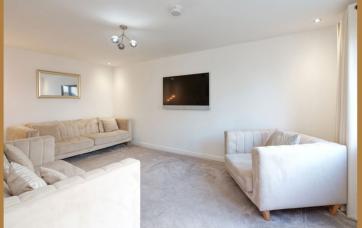

The accommodation comprises of a reception hallway 'Karndean' Herringbone design flooring that leads to the front facing lounge, storage and WC off, fabulous living/dining kitchen with wall & base units and integrated appliances that include five burner hob, extractor hood, oven, fridge freezer and dishwasher. A set of French doors lead directly to a patio and the rear garden.