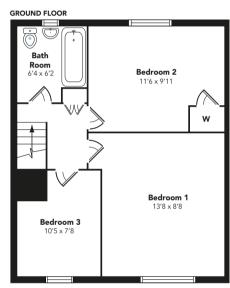

On the upper level there is more of an original layout  $% \left\{ \left( 1\right) \right\} =\left\{ \left( 1\right) \right\}$ 

with three well proportioned bedrooms and a three piece family bathroom. The specification includes gas central heating and double glazing.

Floorplans are indicative only - not to scale Produced by Plushplans 🛆