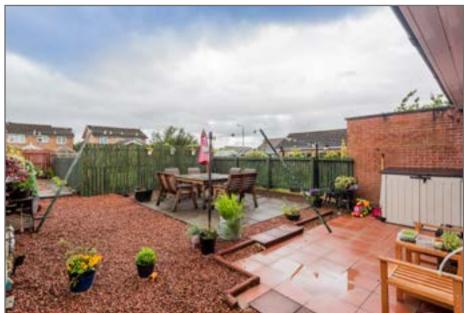

The property fringes the village and benefits from open aspects of the Old Kilpatrick Hills.

Externally there is a low maintenance stone chipped garden to the front along with a slab driveway running adjacent to the single detached garage. To the rear there a double garden, each section again low maintenance again with patio areas and stone chipped borders.