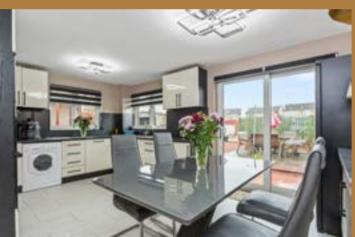

A new Upvc front door formation leads directly into an open plan lounge with stairwell offering fantastic proportions. A double opening leads to the fabulous dining kitchen which is where most of the transformation has taken place with the addition of a breakfast bar, wall base units with integrated appliances and a set of sliding patio doors leading to the rear garden.