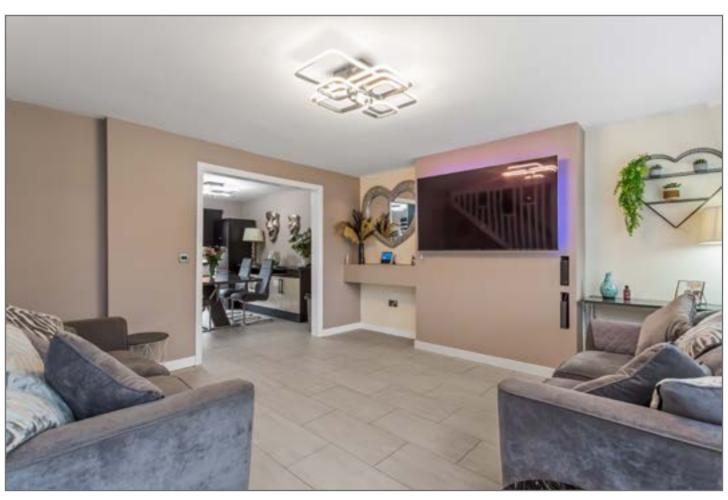

A new Upvc front door formation leads directly into an open plan lounge with stairwell offering fantastic proportions. A double opening leads to the fabulous dining kitchen which is where most of the transformation has taken place with the addition of a breakfast bar, wall base units with integrated appliances and a set of sliding patio doors leading to the rear garden.