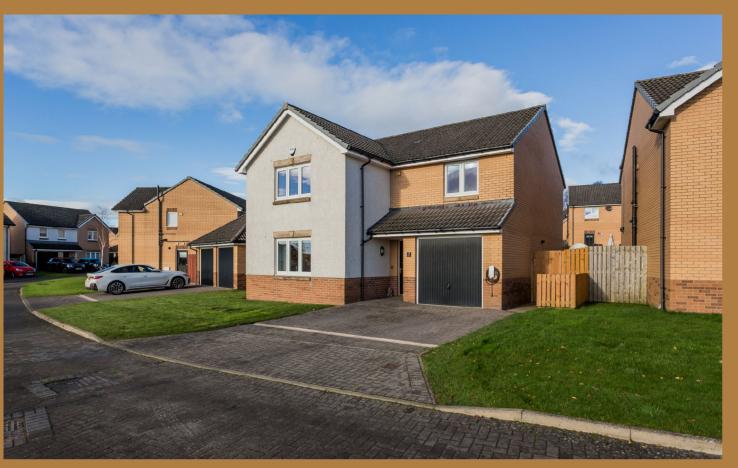

# 38 Millbank Circle, Dargavel Village, Bishopton PA7 5NF

cochrandickie ESTATE AGENCY

Number 38 Millbank Circle is a 'Maxwell II style' detached villa built by Taylor Wimpey on the north development with open aspects to the front and is beautifully appointed throughout.

Externally to the front there is a monobloc driveway leading to the integral garage. The rear garden has been landscaped with a fantastic Indian sandstone patio on the lower level leading to a raised lawn with patio and retrofit drainage all bordered by plant boxes and timber fencing.