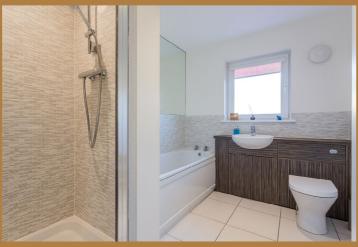

On the first floor there are four double bedrooms, a storage cupboard and the house bathroom. Two of the bedrooms benefit from

built-in fitted wardrobes, the principal also benefitting from an ensuite shower room. The house bathroom has been refitted and again is fully tiled with shower cubicle, separate bath, a WC, wash hand basin, bath and separate shower cubicle, designed in a manner you would expect from a modern house of this quality.