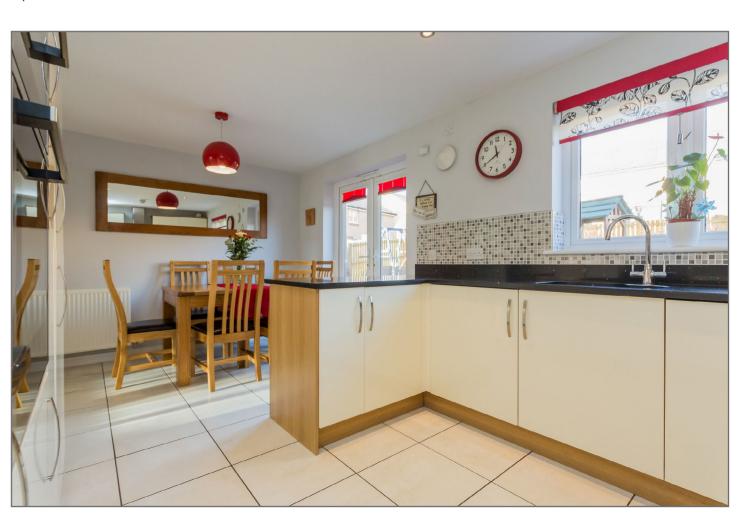

The accommodation comprises; tiled broad reception hallway with storage cupboard and WC, front facing lounge with feature limestone fireplace with electric fire insert, fabulous dining breakfast/kitchen with tiled floor covering again with wall & base units complementing granite work surfaces and French doors leading to the rear garden. There are integrated appliances that includes oven, hob, extractor hood, dishwasher and washing machine. Completing the ground floor accommodation is a play room which could easily be a dining room and has French doors again leading to the patio and garden.