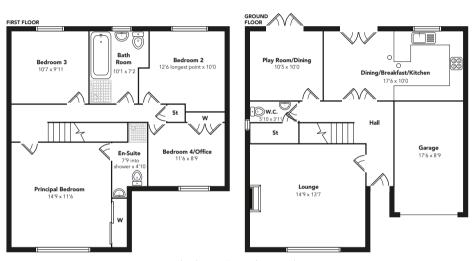

# 38 Millbank Circle, Dargavel Village, Bishopton PA7 5NF

cochrandickie ESTATE AGENCY

Number 38 Millbank Circle is a 'Maxwell II style' detached villa built by Taylor Wimpey on the north development with open aspects to the front and is beautifully appointed throughout.

The accommodation comprises; tiled broad reception hallway with storage cupboard and WC, front facing lounge with feature limestone fireplace with electric fire insert, fabulous dining breakfast/kitchen with tiled floor covering again with wall & base units complementing granite work surfaces and French doors leading to the rear garden. There are integrated appliances that includes oven, hob, extractor hood, dishwasher and washing machine. Completing the ground floor accommodation is a play room which could easily be a dining room and has French doors again leading to the patio and garden.

On the first floor there are four double bedrooms, a storage cupboard and the house bathroom. Two of the bedrooms benefit from

built-in fitted wardrobes, the principal also benefitting from an ensuite shower room. The house bathroom has been refitted and again is fully tiled with shower cubicle, separate bath, a WC, wash hand basin, bath and separate shower cubicle, designed in a manner you would expect from a modern house of this quality.

Externally to the front there is a monobloc driveway leading to the integral garage. The rear garden has been landscaped with a fantastic Indian sandstone patio on the lower level leading to a raised lawn with patio and retrofit drainage all bordered by plant boxes and timber fencing.