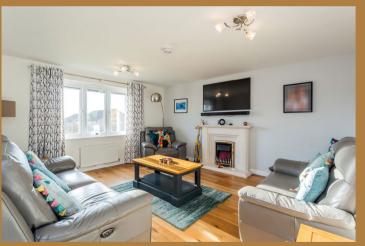

The accommodation comprises; tiled broad reception hallway with storage cupboard and WC, front facing lounge with feature limestone fireplace with electric fire insert, fabulous dining breakfast/kitchen with tiled floor covering again with wall & base units complementing granite work surfaces and French doors leading to the rear garden. There are integrated appliances that includes oven, hob, extractor hood, dishwasher and washing machine. Completing the ground floor accommodation is a play room which could easily be a dining room and has French doors again leading to the patio and garden.