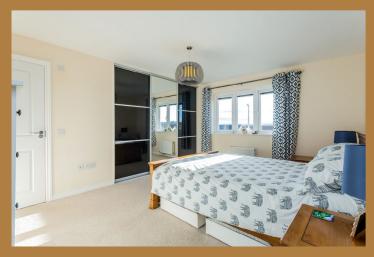

On the first floor there are four double bedrooms, a storage cupboard and the house bathroom. Two of the bedrooms benefit from

built-in fitted wardrobes, the principal also benefitting from an ensuite shower room. The house bathroom has been refitted and again is fully tiled with shower cubicle, separate bath, a WC, wash hand basin, bath and separate shower cubicle, designed in a manner you would expect from a modern house of this quality.