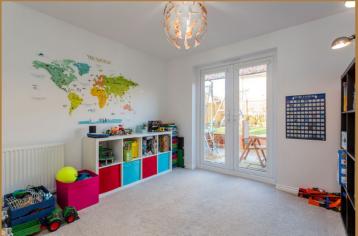

The accommodation comprises; tiled broad reception hallway with storage cupboard and WC, front facing lounge with feature limestone fireplace with electric fire insert, fabulous dining breakfast/kitchen with tiled floor covering again with wall & base units complementing granite work surfaces and French doors leading to the rear garden. There are integrated appliances that includes oven, hob, extractor hood, dishwasher and washing machine. Completing the ground floor accommodation is a play room which could easily be a dining room and has French doors again leading to the patio and garden.