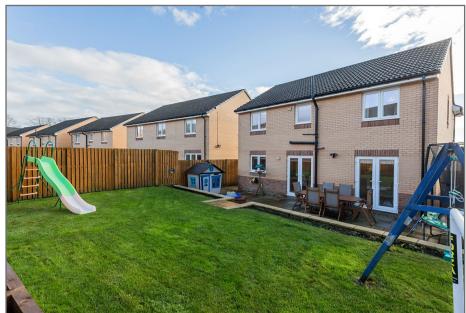

Externally to the front there is a monobloc driveway leading to the integral garage. The rear garden has been landscaped with a fantastic Indian sandstone patio on the lower level leading to a raised lawn with patio and retrofit drainage all bordered by plant boxes and timber fencing.