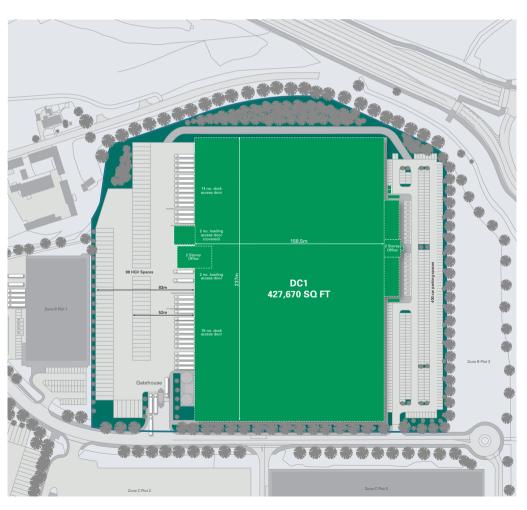

## PROLOGIS PARK KETTER NG

DC1 PROLOGIS PARK KETTERING: 427,670 SQ FT UNDER REFURBISHMENT - TO BE COMPLETE JULY 2020 | TO LET

### ACCOMMODATION

|                     | SQ FT   | SQ M   |
|---------------------|---------|--------|
| Warehouse           | 397,500 | 36,929 |
| 2 storey office     | 20,000  | 1,858  |
| 2 storey hub office | 10,000  | 929    |
| Gatehouse           | 170     | 16     |
| TOTAL               | 427,670 | 39,732 |

### **SPECIFICATION**

83m yard (part 52m)
11.5m clear internal height
29 dock level doors
4 level loading doors

98 trailer spaces

400 car parking spaces

Sprinkler system (worth c. £1.6M)