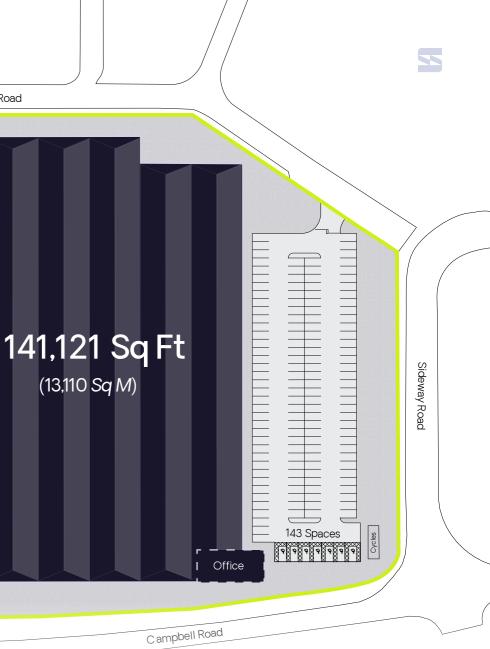

## Premier Logistics Built to Deliver

A high specification unit benefitting from 12 dock loading doors, 2 level access loading doors, a 50 metre yard, 39 HGV parking spaces, 143 car parking spaces and a minimum height to eaves of 12 metres.

| Warehouse | 134,725 Sq Ft | 12,516 Sq M |
|-----------|---------------|-------------|
| Offices   | 6,396 Sq Ft   | 594 Sq M    |
| Total     | 141,121 Sq Ft | 13,110 Sq M |

N