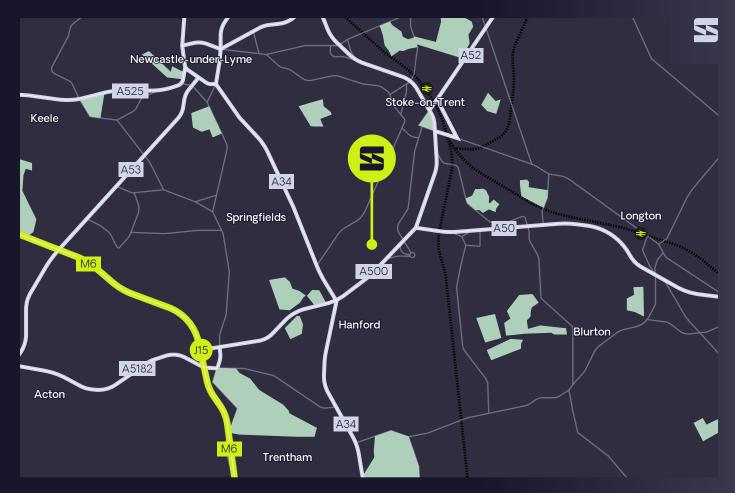

## **Direct Access to The UK**

The unit is located on Campbell Road which has direct road links to the A500, which is the main 'A' Road off Junction 15 of the M6 motorway and is approximately two miles to the west. Stoke Town centre is approximately two miles to the north-east with an estimated drive time of five minutes.

Two of the UK's most important freight airports, Manchester and East Midlands, are both within 1 hour and 30 mins HGV drive time. This supports the strategic location of Stoke 141, as it offers access to national and internal suppliers / markets.

| A500       | 1 miles    |  |  |
|------------|------------|--|--|
| M6 J15     | 2.1 miles  |  |  |
| Birmingham | 43.8 miles |  |  |
| Manchester | 46.3 miles |  |  |
| Sheffield  | 47.3 miles |  |  |
| Liverpool  | 59.3 miles |  |  |
| London     | 157 miles  |  |  |