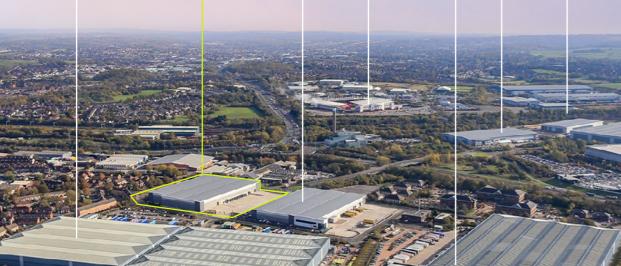

## **141,121 Sq Ft - To Let** Premier Logistics Unit

Premier Logistics Unit Fully Fitted and Racked Campbell Road Stoke ST4 4EY

## Premier Logistics Built to Deliver

A high specification unit benefitting from 12 dock loading doors, 2 level access loading doors, a 50 metre yard, 39 HGV parking spaces, 143 car parking spaces and a minimum height to eaves of 12 metres.