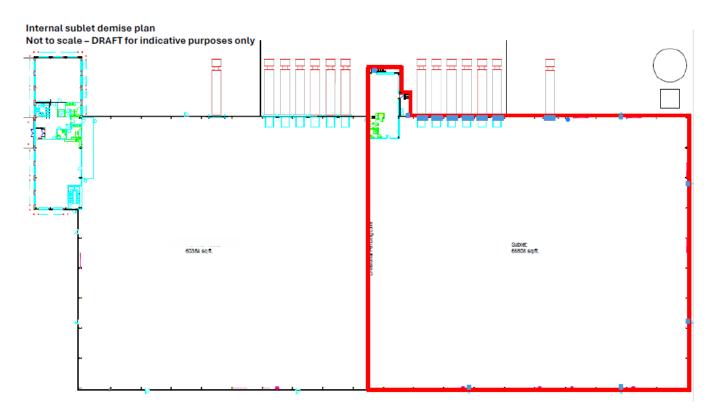

## **The Opportunity**

Sub lease of part of a fully refurbished 139,580 sq ft unit on Prologis Park Pineham.

The available space is the following approximate GIA:

#### Warehouse

65,333 sq ft (6,069.64 sq m)

#### Offices

1,475 sq ft (137.03 sq m) Prologis Park Pineham DC2 Northampton NN4 9BX

Fully Refurbished Distribution Warehouse

Available immediately for up to a 5-year term

12.5m Eaves height

6 dock loading & 1 level access doors