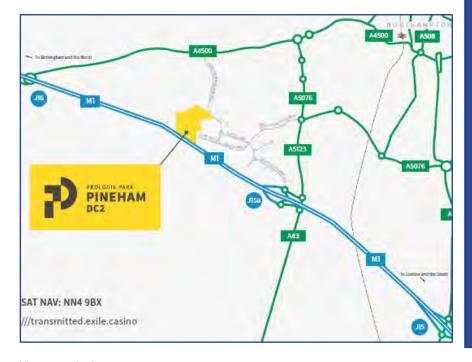

### Location

Located within Prologis Park Pineham, a successful distribution location adjacent to the M1 at Northampton, providing access to the national motorway network via Junction, within 1.5 miles.