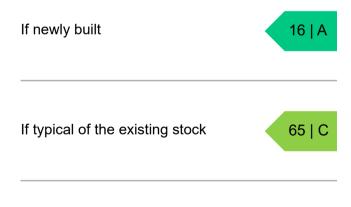

## How this property compares to others

Properties similar to this one could have ratings:

Properties are given a rating from A+ (most efficient) to G (least efficient).