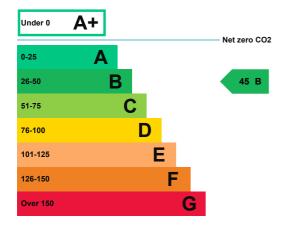

### **Energy rating and score**

This property's energy rating is B.

Properties get a rating from A+ (best) to G (worst) and a score.

The better the rating and score, the lower your property's carbon emissions are likely to be.