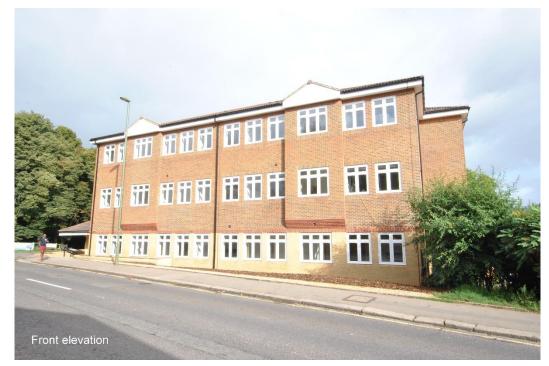

## Flat 12, Park View, Bell Street, Reigate. RH2 7JB

**Additional costs:** 

Water rates, payable monthly in advance by Bank Standing Order. Council Tax and all other utility services will be the tenant(s) responsibility.

## **DEPOSIT £1,494.23**

Equivalent to 5 weeks rent and returnable at the end of the tenancy providing there are no dilapidations or damages. This will be lodged with the Deposit Protection Scheme.

This property is a contemporary first floor apartment situated in central Reigate and just across the road from Priory Park. The apartment is stunning with white high gloss kitchen units, Bosch appliances, quartz work surfaces and under unit lighting. Open plan from the kitchen is the reception room which has media connection points, the bedroom is a double and has a fitted wardrobe. The bathroom is contemporary with a vanity unit and inset basin, bath with shower fittings and shower screen. Two private parking spaces are to the rear of the building within the private car park which is accessed via a security barrier and the main building is also secure with a video entry phone and key fob entry system. There is also a residents' lift.