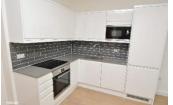

## **DEPOSIT £1,494.23**

Equivalent to 5 weeks rent and returnable at the end of the tenancy providing there are no dilapidations or damages. This will be lodged with the Deposit Protection Scheme.

This property is a contemporary first floor apartment situated in central Reigate and just across the road from Priory Park. The apartment is stunning with white high gloss kitchen units, Bosch appliances, quartz work surfaces and under unit lighting. Open plan from the kitchen is the reception room which has media connection points, the bedroom is a double and has a fitted wardrobe. The bathroom is contemporary with a vanity unit and inset basin, bath with shower fittings and shower screen. Two private parking spaces are to the rear of the building within the private car park which is accessed via a security barrier and the main building is also secure with a video entry phone and key fob entry system. There is also a residents' lift.