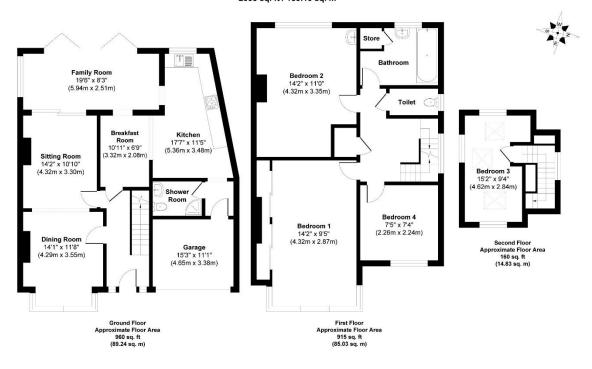

lewis white

Redstone Hill Approx. Gross Internal Floor Area 2035 sq. ft / 189.10 sq. m

Whilist every attempt has been made to ensure the accuracy of the floorplan shown, all measurements, positioning Fixtures fittings and any other data shown are an approximate interpretation for illustrative purposes only and are not to scale. No responsibility is taken for any errors, omission, miss-statement or use of data show Produced by Home Focus Studio LTD