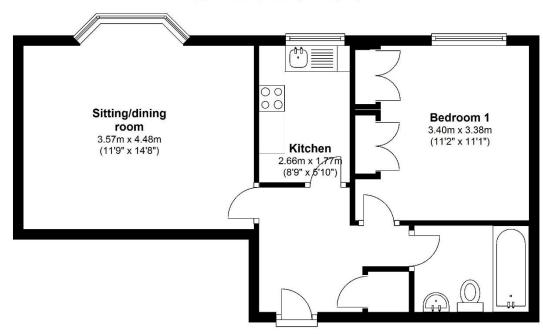

## **Ground Floor**

Approx. 43.6 sq. metres (468.8 sq. feet)

Prepared by Lewis White

Total area: approx. 43.6 sq. metres (468.8 sq. feet)

90 year lease. Council tax band: C. EPC: D. Service charge £1,403 per year, ground rent £200 per year.