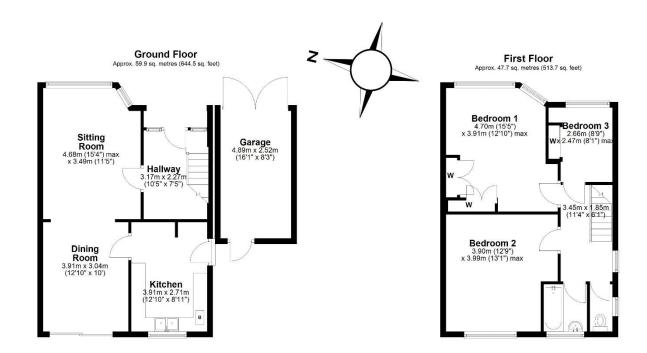

3 BEDROOM SEMI-DETACHED HOUSE WITH SINGLE GARAGE AND SUNNY GARDEN. GUIDE PRICE £500,000

9 Oakwood Close, Redhill, RH1 4BE

Offered chain-free, this spacious 3-bedroom semi-detached home presents an exciting opportunity for those looking to modernise and make it their own. Situated on a generous plot with a sunny west-facing garden, the property also benefits from a single garage and off-street parking. Inside, the well-proportioned accommodation includes two reception rooms, a kitchen, three generous bedrooms, and a bathroom with a separate WC. Outside, there is a delightful west facing garden with patio and lawn. Full of potential and perfectly located for families or investors alike—this is one not to miss.

lewis white

Total area: approx. 107.6 sq. metres (1158.2 sq. feet)

Council tax band: E EPC: D.