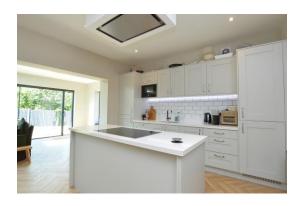

## STUNNING 4 BEDROOM DETACHED HOUSE

15 King Edward Close, Christ's Hospital, RH13 OLX £795,000 This beautifully presented four-bedroom detached residence offers an exceptional blend of style, space, and convenience in a sought-after semi-rural setting. Thoughtfully designed for modern family living, the home features a spacious sitting room and a stunning open-plan kitchen, dining, and family area—ideal for entertaining or relaxed everyday living. The principal bedroom boasts a luxurious en-suite bathroom and a private dressing area, while Juliette balconies provide charming rural views and a sense of light and openness. Further benefits include a stylish family bathroom, two allocated parking spaces, and a highly desirable location within walking distance of Christ's Hospital train station, offering excellent commuter links. A rare opportunity to acquire a home that perfectly balances countryside tranquility with contemporary comfort.