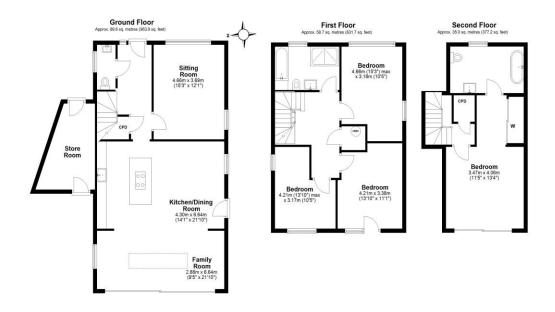

lewis white

Total area: approx. 183.3 sq. metres (1972.9 sq. feet)

Energy efficient home EPC: B. Council tax F.