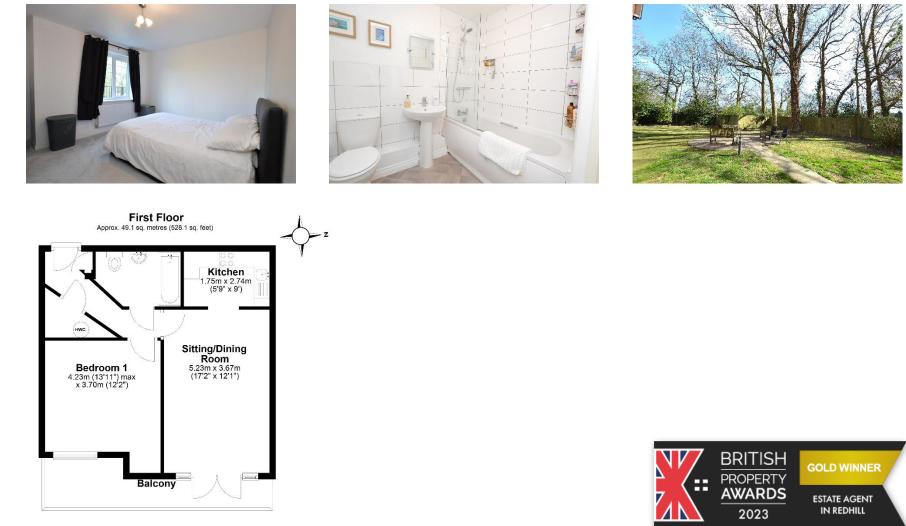

lewis white

Total area: approx. 49.1 sq. metres (528.1 sq. feet)

83 year lease, maintenance charge/ground rent of £97.26 per month Council tax B, EPC C. Electric heating and double glazed.