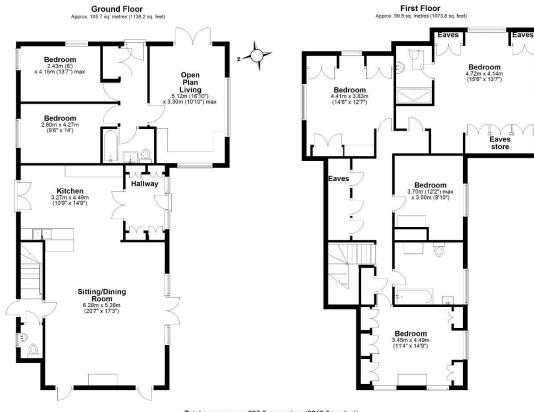

lewis white

Total area: approx. 205.5 sq. metres (2212.0 sq. feet)

Council tax band: House D Apartment B. EPC: House C & Apartment D

Lewis White Estate Agents, Somers House, Linkfield Corner, RH1 1BB. 01737 245779 info@lewiswhite.net www.lewiswhite.net