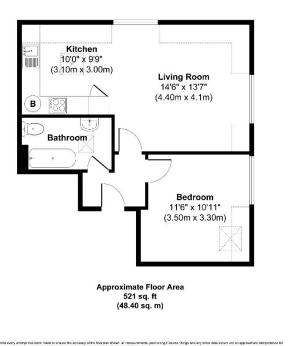

## SPACIOUS 2ND FLOOR, 1 BEDROOM APARTMENT

13 Rookwood Place, London Road South, RH13AU £255,000 Discover the charm of this unique 2nd-floor, one-bedroom apartment, where stunning vaulted ceilings enhance its character. Accessed via a secure communal hallway, this stylish home boasts a spacious open-plan living area, a generously sized double bedroom, a sleek fitted kitchen, and a contemporary bathroom. With gas central heating and double glazing, comfort and warmth are guaranteed. 1 allocated parking space and residents' garden. A perfect blend of modern luxury and period charm—don't miss out on this exceptional home!