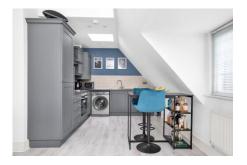

## SPACIOUS 2ND FLOOR, 1 BEDROOM APARTMENT

13 Rookwood Place, London Road South, RH13AU £255,000 Discover the charm of this unique 2nd-floor, one-bedroom apartment, where stunning vaulted ceilings enhance its character. Accessed via a secure communal hallway, this stylish home boasts a spacious open-plan living area, a generously sized double bedroom, a sleek fitted kitchen, and a contemporary bathroom. With gas central heating and double glazing, comfort and warmth are guaranteed. 1 allocated parking space and residents' garden. A perfect blend of modern luxury and period charm—don't miss out on this exceptional home!