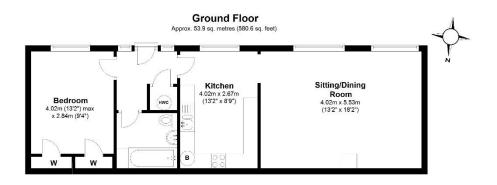

lewis white

Total area: approx. 53.9 sq. metres (580.6 sq. feet)

Produced by Lewis White, not to scale and indicative only
Plan produced using PlanUp.

112 year lease, maintenance charge of £2,073 per annum and £323 ground rent p/a. Council tax C, EPC C.