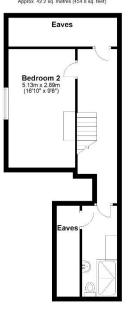

## SPACIOUS SEMI-DETACHED HOME WITH 4 DOUBLE BEDROOMS & 2 BATHROOMS IN CENTRAL REIGATE. £1,073,000

11 Deerings Road, Reigate, Surrey, RH2 OPW

Step into this stunning 4-bedroom, 2-bathroom Victorian semi, beautifully extended to blend timeless charm with modern living. Located in the heart of central Reigate, the home features two elegant reception rooms, one complete with a cozy log-burning stove, perfect for relaxing evenings. The spacious, light-filled kitchen flows effortlessly through bifolding doors to a private garden, ideal for entertaining. Off-road parking adds convenience to this prime location, just moments from Reigate's vibrant shops, restaurants, and excellent schools. Period elegance meets contemporary comfort in this rare gem.