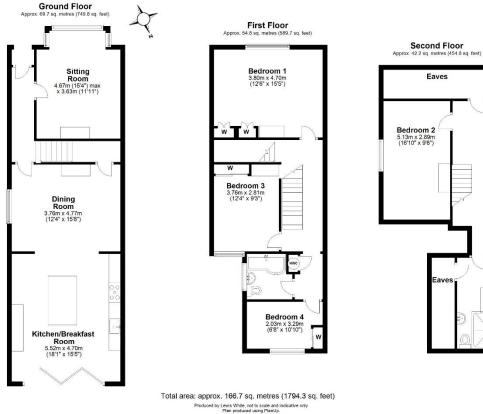

## SPACIOUS SEMI-DETACHED HOME WITH 4 DOUBLE BEDROOMS & 2 BATHROOMS IN CENTRAL REIGATE. £1,073,000

11 Deerings Road, Reigate, Surrey, RH2 OPW

Step into this stunning 4-bedroom, 2-bathroom Victorian semi, beautifully extended to blend timeless charm with modern living. Located in the heart of central Reigate, the home features two elegant reception rooms, one complete with a cozy log-burning stove, perfect for relaxing evenings. The spacious, light-filled kitchen flows effortlessly through bifolding doors to a private garden, ideal for entertaining. Off-road parking adds convenience to this prime location, just moments from Reigate's vibrant shops, restaurants, and excellent schools. Period elegance meets contemporary comfort in this rare gem.