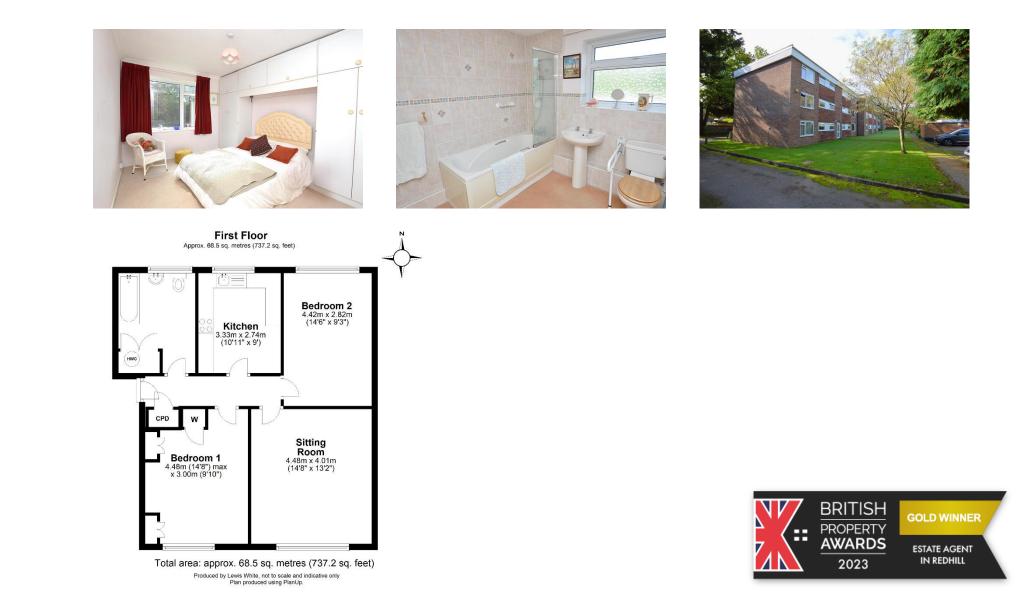

## APARTMENT

13 Howard Court, Doods Park Road, Reigate, RH2 0AQ £280,000 Chain-free 2-bedroom, first-floor apartment with a charming south-facing outlook located in a quiet, tree lined road. This property boasts a spacious sitting room with delightful views, two generously-sized bedrooms, a fitted kitchen, and a large bathroom. Benefit from the convenience of electric heating and double glazing. Outside, enjoy the residents' gardens and the added bonus of an en-bloc garage. EPC awaited.

Council Tax Band: C, Lease: 166 years, Service Charge: £2,181.90, Ground Rent: Peppercorn.

lewis white

166 year lease, maintenance charge of £2,181 per annum and £0 ground rent p/a. Council tax C, EPC Awaited.