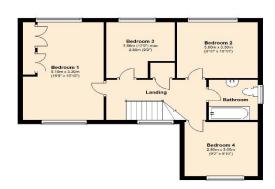

Council tax band: G EPC: D

First Floor
Approx. 58.9 sq. metres (634.0 sq. feet)

Total area: approx. 154.9 sq. metres (1667.1 sq. feet)