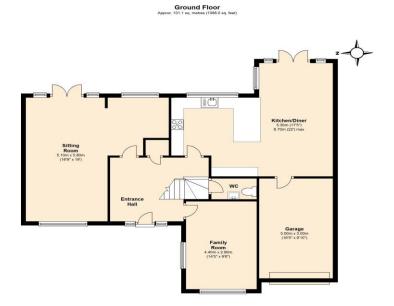

Council tax band: G EPC: D

First Floor
Approx. 58.9 sq. metres (634.0 sq. feet)

Total area: approx. 154.9 sq. metres (1667.1 sq. feet)