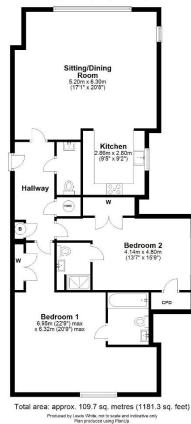

STUNNING 2 BEDROOM, 2 BATHROOM APARTMENT SPANNING 1181 SQ. FT. GUIDE PRICE £415,000 Priory Oaks, 54 Park Lane East, Reigate, Surrey, RH2 8HR Introducing the most captivating modern apartment we've encountered this year! Spanning nearly 1,200 square feet on the 2nd floor, this stunning residence features two spacious double bedrooms and two luxurious bathrooms. A charming cloakroom adds convenience, while the sitting room, with its impressive vaulted ceiling and expansive arch-topped window, offers breathtaking, far-reaching views. The kitchen is a chef's dream, boasting sleek granite work surfaces and the comfort of underfloor heating, which extends throughout the entire apartment. Each bedroom provides a serene outlook, with views over lush fields or the beautifully maintained communal garden. Nestled close to Priory Park and just a stone's throw from Reigate town centre, this exceptional property must be seen to be truly appreciated. Don't miss the chance to call this remarkable place your home. Chain free. Share of freehold, 108 year lease. Service charge £1,769 per annum.