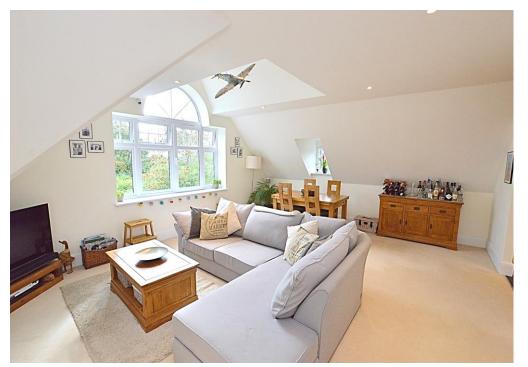

STUNNING 2 BEDROOM, 2 BATHROOM APARTMENT SPANNING 1181 SQ. FT. GUIDE PRICE £415,000 Priory Oaks, 54 Park Lane East, Reigate, Surrey, RH2 8HR Introducing the most captivating modern apartment we've encountered this year! Spanning nearly 1,200 square feet on the 2nd floor, this stunning residence features two spacious double bedrooms and two luxurious bathrooms. A charming cloakroom adds convenience, while the sitting room, with its impressive vaulted ceiling and expansive arch-topped window, offers breathtaking, far-reaching views. The kitchen is a chef's dream, boasting sleek granite work surfaces and the comfort of underfloor heating, which extends throughout the entire apartment. Each bedroom provides a serene outlook, with views over lush fields or the beautifully maintained communal garden. Nestled close to Priory Park and just a stone's throw from Reigate town centre, this exceptional property must be seen to be truly appreciated. Don't miss the chance to call this remarkable place your home. Chain free. Share of freehold, 108 year lease. Service charge £1,769 per annum.