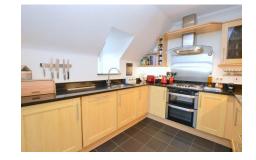

STUNNING 2 BEDROOM, 2 BATHROOM APARTMENT SPANNING 1181 SQ. FT. GUIDE PRICE £415,000 Priory Oaks, 54 Park Lane East, Reigate, Surrey, RH2 8HR Introducing the most captivating modern apartment we've encountered this year! Spanning nearly 1,200 square feet on the 2nd floor, this stunning residence features two spacious double bedrooms and two luxurious bathrooms. A charming cloakroom adds convenience, while the sitting room, with its impressive vaulted ceiling and expansive arch-topped window, offers breathtaking, far-reaching views. The kitchen is a chef's dream, boasting sleek granite work surfaces and the comfort of underfloor heating, which extends throughout the entire apartment. Each bedroom provides a serene outlook, with views over lush fields or the beautifully maintained communal garden. Nestled close to Priory Park and just a stone's throw from Reigate town centre, this exceptional property must be seen to be truly appreciated. Don't miss the chance to call this remarkable place your home. Chain free. Share of freehold, 108 year lease. Service charge £1,769 per annum.