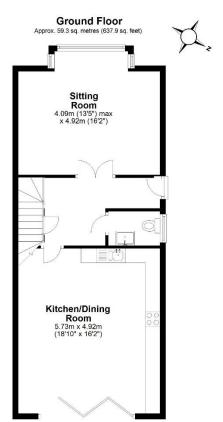

lewis white

Total area: approx. 111.6 sq. metres (1201.7 sq. feet)

Produced by Lewis White, not to scale and indicative only
Plan produced using PlanUp.

Council tax band: F EPC: B