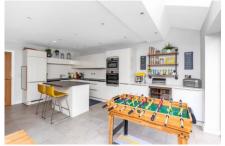

STUNNING 3 BEDROOM, 2

BATHROOM HOUSE WITHIN A GATED

DEVELOPMENT £665,000

8 Sommers Gate, Reigate, Surrey, RH2 8BU

Step into luxury with this stunning 3-bedroom, 2-bathroom house nestled within a prestigious gated development. Enjoy breathtaking views from the sitting room overlooking manicured grounds. The open-plan fitted kitchen/dining room, featuring bi-folding doors, seamlessly merges indoor and outdoor living. A convenient cloakroom with WC adds practicality. Upstairs, the master bedroom boasts a Juliette balcony, en-suite, and fitted wardrobes, while two additional bedrooms offer flexibility. With a high-spec finish throughout, the landscaped rear garden provides a serene retreat. Parking is a breeze with 2 allocated spaces, 1 of which is in the car barn. Energy efficient home with solar panels. EPC rating B. Council tax band F. Communal grounds provide a gorgeous setting for this fabulous home, estate maintenance charge £125 per month.