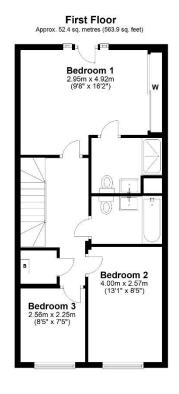

lewis white

Total area: approx. 111.6 sq. metres (1201.7 sq. feet)

Produced by Lewis White, not to scale and indicative only
Plan produced using PlanUp.

Council tax band: F EPC: B