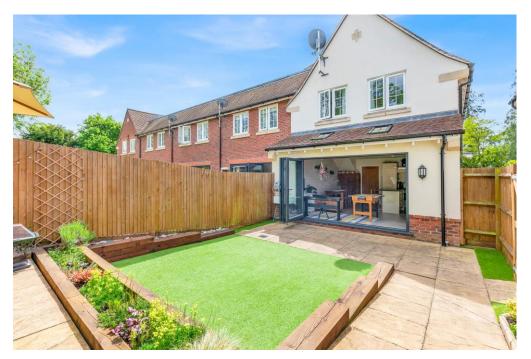

STUNNING 3 BEDROOM, 2

BATHROOM HOUSE WITHIN A GATED

DEVELOPMENT £665,000

8 Sommers Gate, Reigate, Surrey, RH2 8BU

Step into luxury with this stunning 3-bedroom, 2-bathroom house nestled within a prestigious gated development. Enjoy breathtaking views from the sitting room overlooking manicured grounds. The open-plan fitted kitchen/dining room, featuring bi-folding doors, seamlessly merges indoor and outdoor living. A convenient cloakroom with WC adds practicality. Upstairs, the master bedroom boasts a Juliette balcony, en-suite, and fitted wardrobes, while two additional bedrooms offer flexibility. With a high-spec finish throughout, the landscaped rear garden provides a serene retreat. Parking is a breeze with 2 allocated spaces, 1 of which is in the car barn. Energy efficient home with solar panels. EPC rating B. Council tax band F. Communal grounds provide a gorgeous setting for this fabulous home, estate maintenance charge £125 per month.