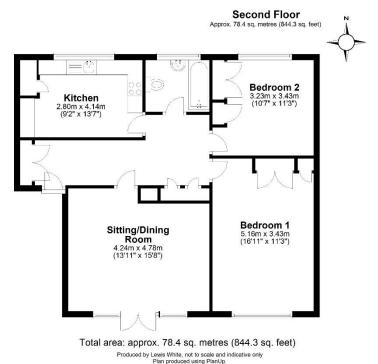

## SPACIOUS 2ND FLOOR, 2 BEDROOM APARTMENT

17 Harlow Court, Wray Comon Road, Reigate, Surrey, RH2 ORJ £345,000 Stunning second-floor apartment boasting 2 spacious bedrooms with fitted wardrobes, this beauty offers a dream kitchen - fully refitted including appliances. South-facing sitting room bathed in sunshine with your very own Juliette balcony. The modern bathroom has a white suite, while the generous hallway provides ample storage with its fitted cupboards. Stay cosy with gas central heating and double glazing, outside enjoy the perks of communal grounds for a touch of greenery. Both Reigate and Redhill stations and town centres a short stroll away. Private garage for your chariot, and a Share of freehold (987 year lease) maintenance charge of £1,600 per annum and £0 ground rent. Council tax C. EPC: C. Chain free.