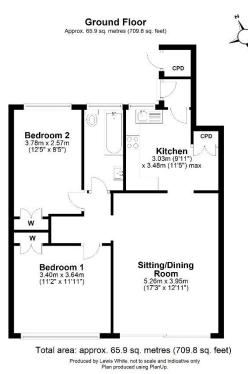

## GROUND FLOOR, 2 BEDROOM APARTMENT

Gayton Court, Somers Road, Reigate, Surrey, RH2 9DX

Discover the epitome of comfortable and stylish living in this ground floor maisonette. As you step inside, you're greeted by a spacious sitting/ dining room that beckons you to relax and entertain in style. Sunlight floods the room through the generous patio doors, offering a seamless connection to the South-facing communal grounds. There are also two generously proportioned double bedrooms each equipped with fitted wardrobes. The kitchen has a delightful view to the North Downs and ample work surfaces. The family bathroom is designed for both comfort and style, featuring a good-sized space with a classic white suite. Practical features like double glazing ensure energy efficiency and the gas-fired central heating system keeps you warm and cozy during the chilliest seasons. Finally, off-street parking, single garage and communal gardens provide the convenience you deserve, eliminating the hassle of searching for parking spaces.