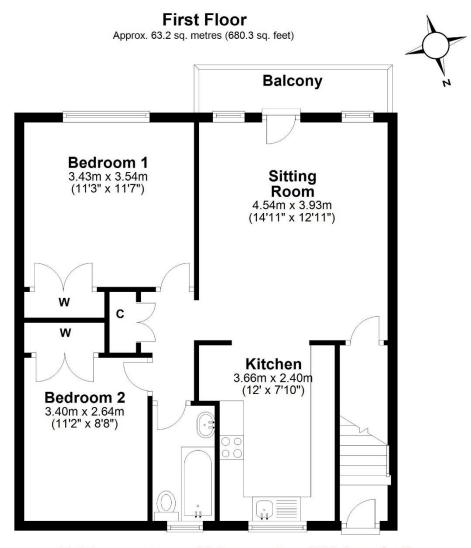

Spacious, first floor 2 bedroom apartment with balcony and single garage located in central Reigate.

Inside you will find 2 double bedrooms, sitting room with balcony, a modern fitted kitchen and updated bathroom with white suite.

## 6 Gayton Court, Somers Road, Reigate, Surrey, RH2 9DX

- 2 double bedrooms.
- Updated bathroom with white suite.
- Sitting room with south facing balcony.
- Fitted kitchen.
- Communal gardens.
- Single garage.

- Walking distance to Reigate train station and town centre.
- Valid EICR
- Long lease and low annual charges.
- CHAIN FREE

01737 245779

Total area: approx. 63.2 sq. metres (680.3 sq. feet)

Produced by Lewis White, not to scale and indicative only Plan produced using PlanUp.