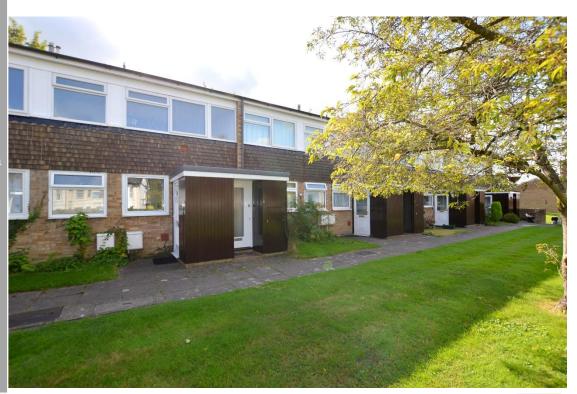

Spacious, first floor 2 bedroom apartment with balcony and single garage located in central Reigate.

Inside you will find 2 double bedrooms, sitting room with balcony, a modern fitted kitchen and updated bathroom with white suite.

Outside there are communal gardens, residents parking and a single garage.

172 year lease.

Peppercorn ground rent.

£1,200 per annum maintenance.

## 6 Gayton Court, Somers Road, Reigate, Surrey, RH2 9DX

- 2 double bedrooms.
- Updated bathroom with white suite.
- Sitting room with south facing balcony.
- Fitted kitchen.
- Communal gardens.
- Single garage.