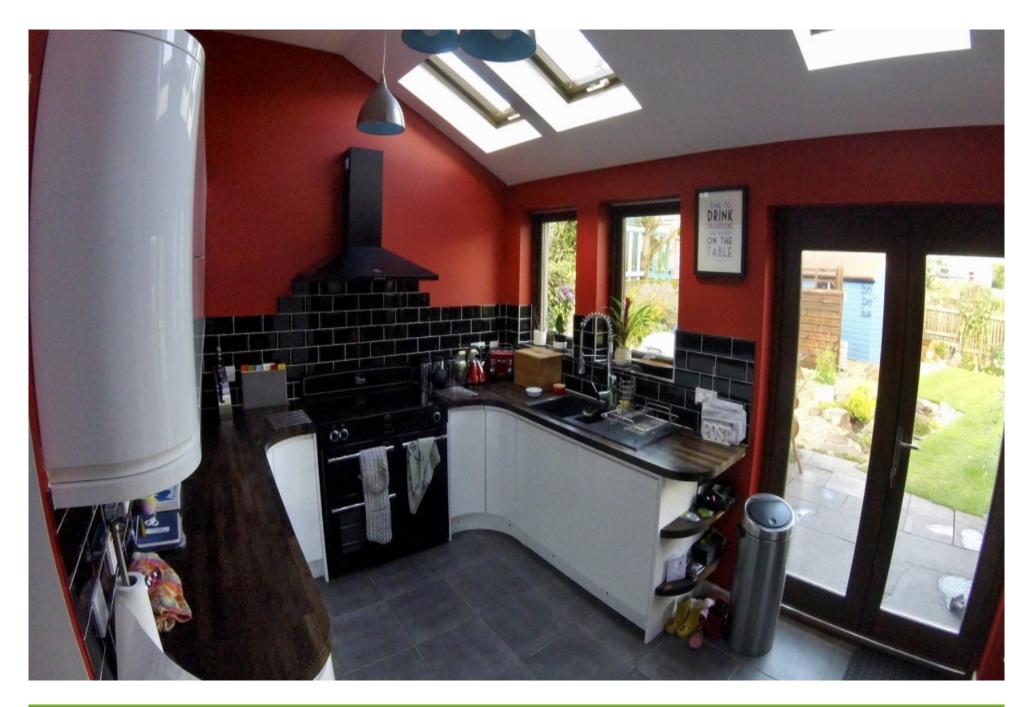

## Offers Over £199,950

Property Description

This deceptively spacious traditional semi detached house provides a versatile level of accommodation over two floors comprising: elegant lounge (4.6m x 3.5m), family room / fourth bedroom (4.7m x 3.6m), dining room (3.1m x 2.5m), modern kitchen (4.3m x 2.8m), utility (2.0m x 1.2m) and wet shower room (2m x 1.4m) on the ground floor with access to the rear garden from the kitchen. The original feature staircase gives access to the second floor which offers three generous bedrooms (3.9m x 3.6m, 2.8m x 2.4m, 3.2m x 2.5m) and the family bathroom (3.5m x 1.6m). EPC Rating = Band C.