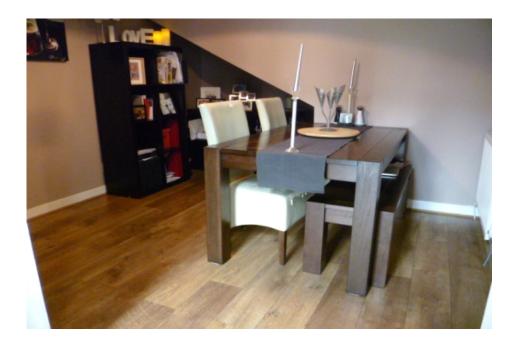

## Offers Over £199,950

Property Description

This deceptively spacious traditional semi detached house provides a versatile level of accommodation over two floors comprising: elegant lounge (4.6m x 3.5m), family room / fourth bedroom (4.7m x 3.6m), dining room (3.1m x 2.5m), modern kitchen (4.3m x 2.8m), utility (2.0m x 1.2m) and wet shower room (2m x 1.4m) on the ground floor with access to the rear garden from the kitchen. The original feature staircase gives access to the second floor which offers three generous bedrooms (3.9m x 3.6m, 2.8m x 2.4m, 3.2m x 2.5m) and the family bathroom (3.5m x 1.6m). EPC Rating = Band C.