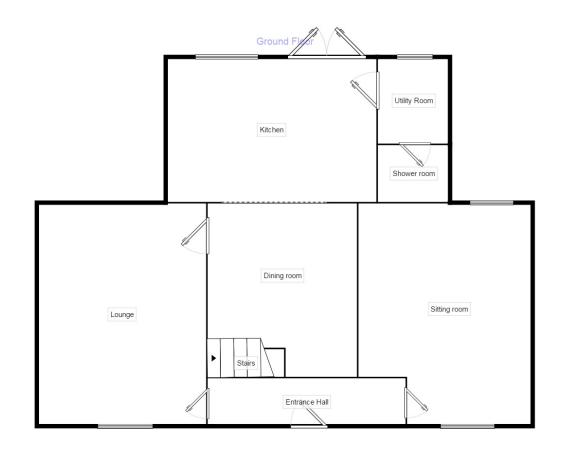

## Offers Over £199,950

Property Description

This deceptively spacious traditional semi detached house provides a versatile level of accommodation over two floors comprising: elegant lounge (4.6m x 3.5m), family room / fourth bedroom (4.7m x 3.6m), dining room (3.1m x 2.5m), modern kitchen (4.3m x 2.8m), utility (2.0m x 1.2m) and wet shower room (2m x 1.4m) on the ground floor with access to the rear garden from the kitchen. The original feature staircase gives access to the second floor which offers three generous bedrooms (3.9m x 3.6m, 2.8m x 2.4m, 3.2m x 2.5m) and the family bathroom (3.5m x 1.6m). EPC Rating = Band C.

Traditional Extended Semi Detached House For full EPC please contact the branch

Measurements are approximate. Not to scale. For illustrative purposes only.

IMPORTANT NOTE TO PURCHASERS: We endeavour to make our sales particulars accurate and reliable, however, they do not constitute or form part of an offer or any contract and none is to be relied upon as statements of representation or fact. The services, systems and appliances listed in this specification have not been tested by us and no guarantee as to their operating ability or efficiency is given. All measurements have been taken as guide to prospective buyers only, and are not precise. Floor plans where included are not to scale and accuracy is not guaranteed. If you require clarification or further information on any points, please contact us, especially if you are travelling some distance to view. Fixtures and fittings other than those mentioned are to be agreed with the seller.