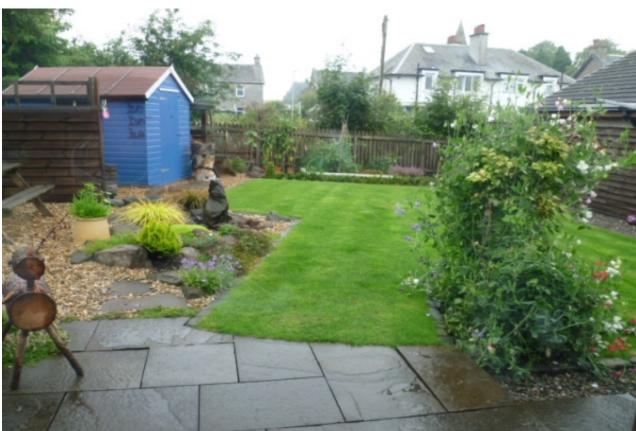

## Offers Over £199,950

Property Description

This deceptively spacious traditional semi detached house provides a versatile level of accommodation over two floors comprising: elegant lounge (4.6m x 3.5m), family room / fourth bedroom (4.7m x 3.6m), dining room (3.1m x 2.5m), modern kitchen (4.3m x 2.8m), utility (2.0m x 1.2m) and wet shower room (2m x 1.4m) on the ground floor with access to the rear garden from the kitchen. The original feature staircase gives access to the second floor which offers three generous bedrooms (3.9m x 3.6m, 2.8m x 2.4m, 3.2m x 2.5m) and the family bathroom (3.5m x 1.6m). EPC Rating = Band C.