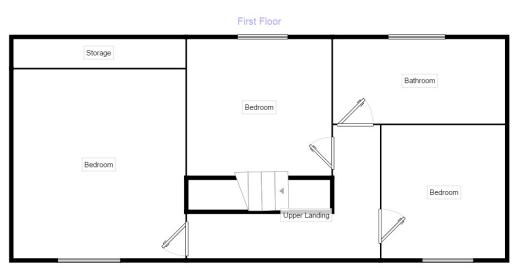

## Offers Over £199,950

Property Description

This deceptively spacious traditional semi detached house provides a versatile level of accommodation over two floors comprising: elegant lounge (4.6m x 3.5m), family room / fourth bedroom (4.7m x 3.6m), dining room (3.1m x 2.5m), modern kitchen (4.3m x 2.8m), utility (2.0m x 1.2m) and wet shower room (2m x 1.4m) on the ground floor with access to the rear garden from the kitchen. The original feature staircase gives access to the second floor which offers three generous bedrooms (3.9m x 3.6m, 2.8m x 2.4m, 3.2m x 2.5m) and the family bathroom (3.5m x 1.6m). EPC Rating = Band C.

Traditional Extended Semi Detached House For full EPC please contact the branch

Measurements are approximate. Not to scale. For illustrative purposes only.

IMPORTANT NOTE TO PURCHASERS: We endeavour to make our sales particulars accurate and reliable, however, they do not constitute or form part of an offer or any contract and none is to be relied upon as statements of representation or fact. The services, systems and appliances listed in this specification have not been tested by us and no guarantee as to their operating ability or efficiency is given. All measurements have been taken as guide to prospective buyers only, and are not precise. Floor plans where included are not to scale and accuracy is not guaranteed. If you require clarification or further information on any points, please contact us, especially if you are travelling some distance to view. Fixtures and fittings other than those mentioned are to be agreed with the seller.