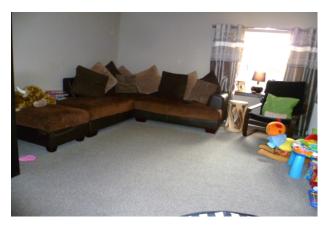

## Offers Over £199,950

Property Description

This deceptively spacious traditional semi detached house provides a versatile level of accommodation over two floors comprising: elegant lounge (4.6m x 3.5m), family room / fourth bedroom (4.7m x 3.6m), dining room (3.1m x 2.5m), modern kitchen (4.3m x 2.8m), utility (2.0m x 1.2m) and wet shower room (2m x 1.4m) on the ground floor with access to the rear garden from the kitchen. The original feature staircase gives access to the second floor which offers three generous bedrooms (3.9m x 3.6m, 2.8m x 2.4m, 3.2m x 2.5m) and the family bathroom (3.5m x 1.6m). EPC Rating = Band C.