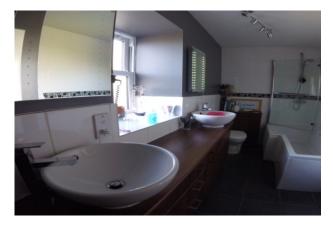

## Offers Over £199,950

Property Description

This deceptively spacious traditional semi detached house provides a versatile level of accommodation over two floors comprising: elegant lounge (4.6m x 3.5m), family room / fourth bedroom (4.7m x 3.6m), dining room (3.1m x 2.5m), modern kitchen (4.3m x 2.8m), utility (2.0m x 1.2m) and wet shower room (2m x 1.4m) on the ground floor with access to the rear garden from the kitchen. The original feature staircase gives access to the second floor which offers three generous bedrooms (3.9m x 3.6m, 2.8m x 2.4m, 3.2m x 2.5m) and the family bathroom (3.5m x 1.6m). EPC Rating = Band C.