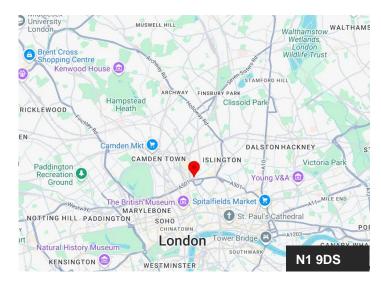

#### Location

Keystone Crescent is a cobbled street with little through traffic, comprising attractive Grade II listed houses set back from the main road. The Crescent is a very short walk to Kings Cross station and has a choice of busy restaurants, bars, and local shopping.