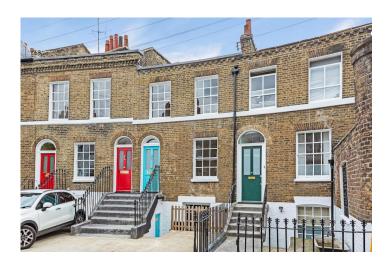

## **Keystone** Crescent

#### London, N1 9DS

No forward chain. An amazing three-bedroom house with a south-facing garden and off-road parking in a quiet residential crescent.

| Size: |      |
|-------|------|
| 3     | Beds |

Price: Offers in the region of £1,235,000

#### Description

Incredible opportunity to acquire a mid-terrace Grade II listed house. The property has been recently refurbished and benefits from having a private south-facing garden.

The layout of the house offers a spacious kitchen (fully fitted with white goods), a living area on the lower ground floor, and one of the bedrooms. There is a downstairs WC and a utility room next to it. The private garden is accessed from the reception room/kitchen. On the second floor there is an additional reception room and a bathroom alongside, and on the first floor are the two additional bedrooms.