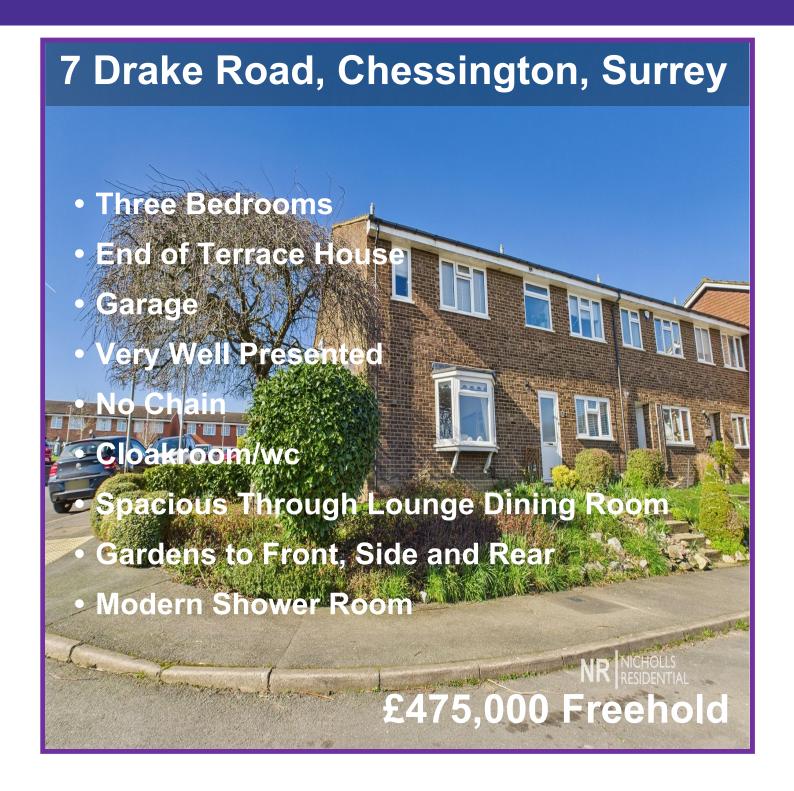

Situated in a quiet location is this three bedroom end of terrace house that is offered with NO CHAIN. The property features a spacious through lounge dining room, cloakroom/wc and fitted kitchen all on the ground floor. On the first floor there are two double bedrooms, a good size single bedroom and shower room. Outside are gardens to three sides and garage. Offering generous size rooms throughout, this property must be viewed to appreciate.