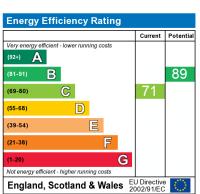

The energy efficiency rating is a measure of the overall efficiency of a home. The higher the rating the more energy efficient the home is and the lower the fuel bills will be.