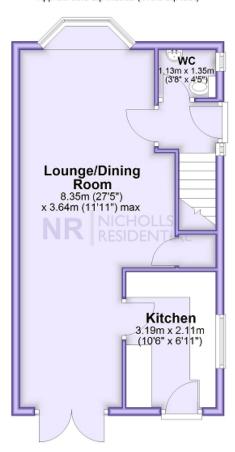

### **Ground Floor**

Approx. 39.0 sq. metres (419.9 sq. feet)

Situated in a quiet location is this three bedroom end of terrace house that is offered with NO CHAIN. The property features a spacious through lounge dining room, cloakroom/wc and fitted kitchen all on the ground floor. On the first floor there are two double bedrooms, a good size single bedroom and shower room. Outside are gardens to three sides and garage. Offering generous size rooms throughout, this property must be viewed to appreciate.