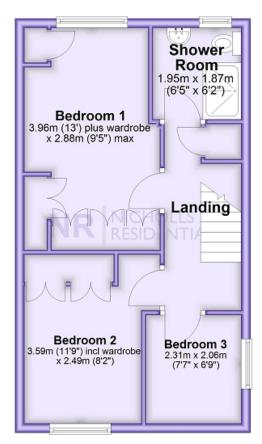

### First Floor

Approx. 38.8 sq. metres (418.1 sq. feet)

This floor plan and related floor plans are for layout guidance only. Not drawn to scale unless stated. All measurements are approximate. Whilst every care is taken in the preparation of this plan, please check all dimensions before making any decision reliant upon them.

Situated in a quiet location is this three bedroom end of terrace house that is offered with NO CHAIN. The property features a spacious through lounge dining room, cloakroom/wc and fitted kitchen all on the ground floor. On the first floor there are two double bedrooms, a good size single bedroom and shower room. Outside are gardens to three sides and garage. Offering generous size rooms throughout, this property must be viewed to appreciate.