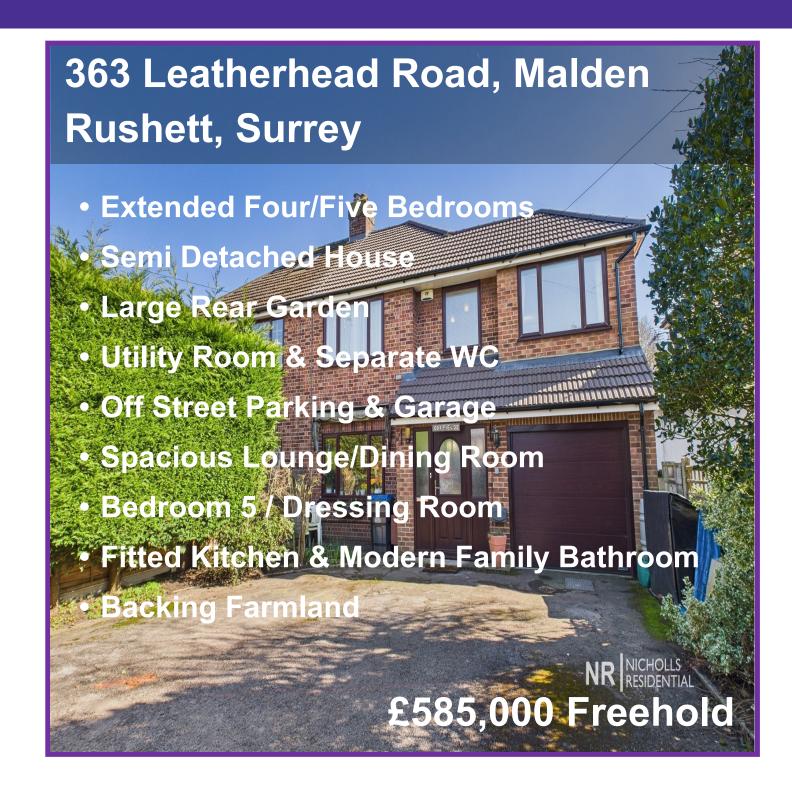

Extended semi-detached house benefiting from 4/5 bedrooms (bedroom 5 currently used as a dressing room) and a beautiful garden to the rear. The property features a spacious lounge dining room, separate sun room, fitted kitchen and utility and cloakroom/wc all on the ground floor. On the first floor there is a good size family bathroom and 5 bedrooms. Outside is a garage, a mature and well maintained garden to the rear and off street driveway parking to the front. The house backs onto farmland and is located in the desirable village of Malden Rushett. which situated between the towns of Chessington, Epsom and Leatherhead with easy access to transport links. Viewing this wonderful home is highly recommended