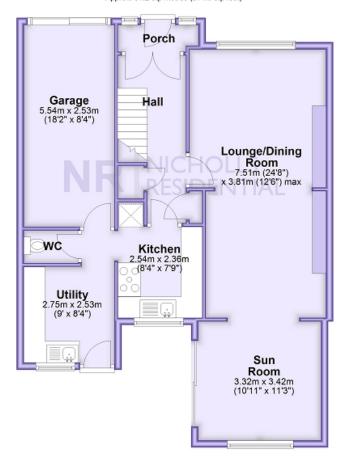

## Ground Floor Approx. 81.2 sq. metres (874.5 sq. f

Extended semi-detached house benefiting from 4/5 bedrooms (bedroom 5 currently used as a dressing room) and a beautiful garden to the rear. The property features a spacious lounge dining room, separate sun room, fitted kitchen and utility and cloakroom/wc all on the ground floor. On the first floor there is a good size family bathroom and 5 bedrooms. Outside is a garage, a mature and well maintained garden to the rear and off street driveway parking to the front. The house backs onto farmland and is located in the desirable village of Malden Rushett. which situated between the towns of Chessington, Epsom and Leatherhead with easy access to transport links. Viewing this wonderful home is highly recommended