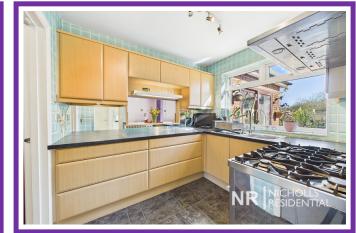

Extended semi-detached house benefiting from 4/5 bedrooms (bedroom 5 currently used as a dressing room) and a beautiful garden to the rear. The property features a spacious lounge dining room, separate sun room, fitted kitchen and utility and cloakroom/wc all on the ground floor. On the first floor there is a good size family bathroom and 5 bedrooms. Outside is a garage, a mature and well maintained garden to the rear and off street driveway parking to the front. The house backs onto farmland and is located in the desirable village of Malden Rushett. which situated between the towns of Chessington, Epsom and Leatherhead with easy access to transport links. Viewing this wonderful home is highly recommended