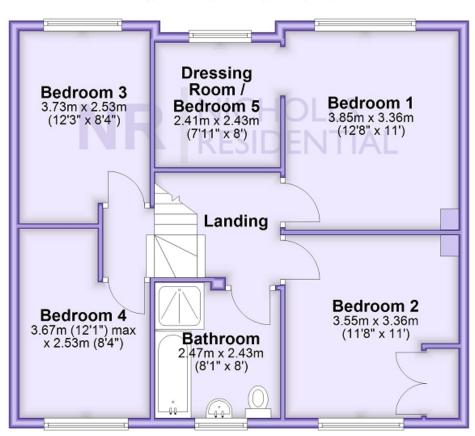

#### First Floor

Approx. 63.3 sq. metres (681.3 sq. feet)

This floor plan and related floor plans are for layout guidance only. Not drawn to scale unless stated. All measurements are approximate. Whilst every care is taken in the preparation of this plan, please check all dimensions before making any decision reliant upon them.

Extended semi-detached house benefiting from 4/5 bedrooms (bedroom 5 currently used as a dressing room) and a beautiful garden to the rear. The property features a spacious lounge dining room, separate sun room, fitted kitchen and utility and cloakroom/wc all on the ground floor. On the first floor there is a good size family bathroom and 5 bedrooms. Outside is a garage, a mature and well maintained garden to the rear and off street driveway parking to the front. The house backs onto farmland and is located in the desirable village of Malden Rushett. which situated between the towns of Chessington, Epsom and Leatherhead with easy access to transport links. Viewing this wonderful home is highly recommended