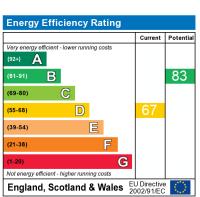

The energy efficiency rating is a measure of the overall efficiency of a home. The higher the rating the more energy efficient the home is and the lower the fuel bills will be.