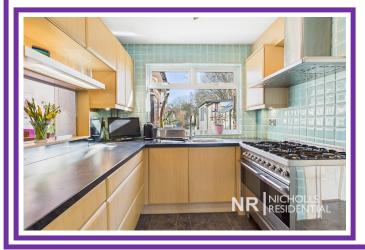

Extended semi-detached house benefiting from 4/5 bedrooms (bedroom 5 currently used as a dressing room) and a beautiful garden to the rear. The property features a spacious lounge dining room, separate sun room, fitted kitchen and utility and cloakroom/wc all on the ground floor. On the first floor there is a good size family bathroom and 5 bedrooms. Outside is a garage, a mature and well maintained garden to the rear and off street driveway parking to the front. The house backs onto farmland and is located in the desirable village of Malden Rushett. which situated between the towns of Chessington, Epsom and Leatherhead with easy access to transport links. Viewing this wonderful home is highly recommended