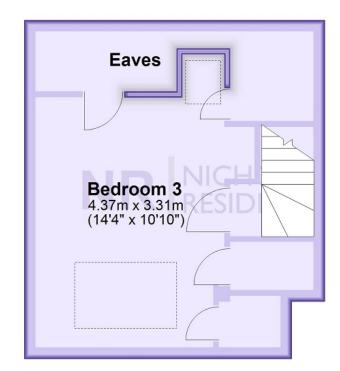

## **Second Floor**

Approx. 26.4 sq. metres (283.7 sq. feet)

This floor plan and related floor plans are for layout guidance only. Not drawn to scale unless stated. All measurements are approximate. Whilst every care is taken in the preparation of this plan, please check all dimensions before making any decision reliant upon them.

Located in a sought after road and offering spacious accommodation throughout is this wonderful four bedroom semi detached house with NO CHAIN. On the ground floor the property comprises of a good size lounge dining room, fitted kitchen, modern conservatory, utility and cloakroom/wc. There are two double bedrooms, a single bedroom, family bathroom and separate wc on the first floor with stairs leading to the second floor to another double bedroom that benefits from lots of built in storage. There is a large garden to the rear, off street driveway parking and garage. Viewing this fabulous property is highly recommended