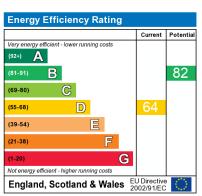

The energy efficiency rating is a measure of the overall efficiency of a home. The higher the rating the more energy efficient the home is and the lower the fuel bills will be.