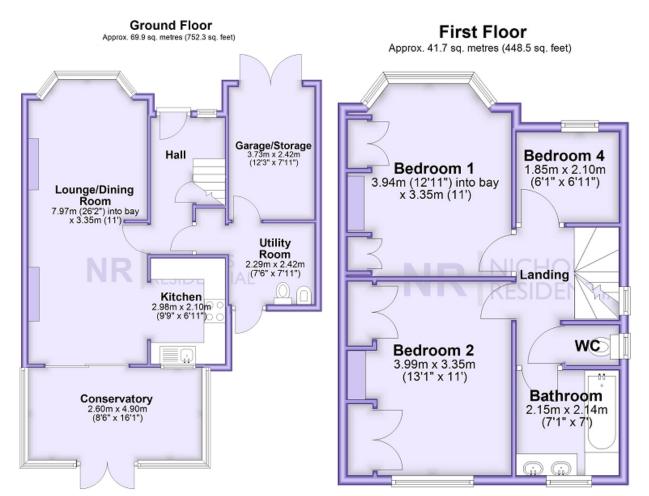

Located in a sought after road and offering spacious accommodation throughout is this wonderful four bedroom semi detached house with NO CHAIN. On the ground floor the property comprises of a good size lounge dining room, fitted kitchen, modern conservatory, utility and cloakroom/wc. There are two double bedrooms, a single bedroom, family bathroom and separate wc on the first floor with stairs leading to the second floor to another double bedroom that benefits from lots of built in storage. There is a large garden to the rear, off street driveway parking and garage. Viewing this fabulous property is highly recommended