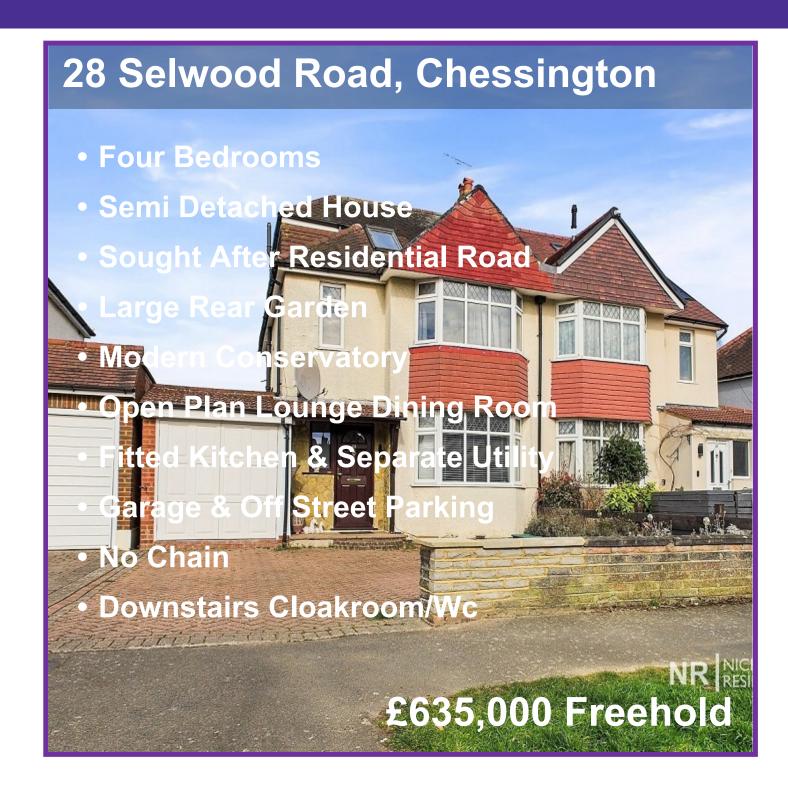

Located in a sought after road and offering spacious accommodation throughout is this wonderful four bedroom semi detached house with NO CHAIN. On the ground floor the property comprises of a good size lounge dining room, fitted kitchen, modern conservatory, utility and cloakroom/wc. There are two double bedrooms, a single bedroom, family bathroom and separate wc on the first floor with stairs leading to the second floor to another double bedroom that benefits from lots of built in storage. There is a large garden to the rear, off street driveway parking and garage. Viewing this fabulous property is highly recommended