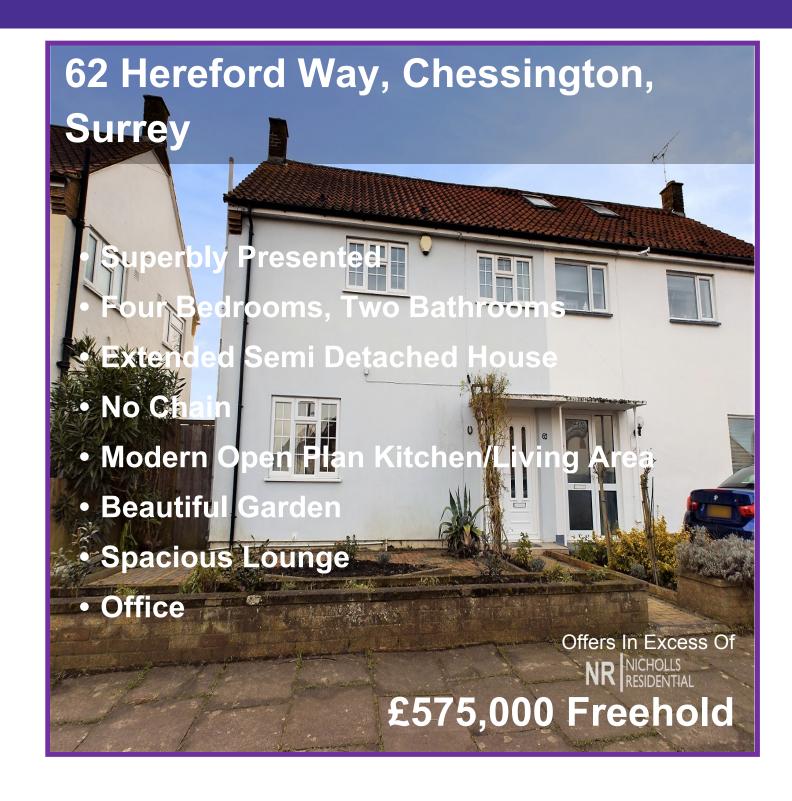

Superbly presented four bedroom, two bathroom semi detached house with no chain. The property offers flexible accommodation and features a wonderful open plan kitchen dining family area which includes a large breakfast bar, integrated appliances and bi fold doors leading out to the garden. The ground floor is completed with a shower room/wc, office, lounge area and bedroom 4. On the first floor there are three further bedrooms and shower room. Outside is a beautiful rear garden and front garden. With many local amenities close by viewing this fabulous property is highly recommended