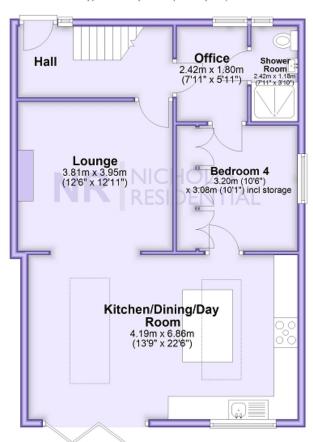

### **Ground Floor**

Approx. 70.2 sq. metres (755.4 sq. feet)

Superbly presented four bedroom, two bathroom semi detached house with no chain. The property offers flexible accommodation and features a wonderful open plan kitchen dining family area which includes a large breakfast bar, integrated appliances and bi fold doors leading out to the garden. The ground floor is completed with a shower room/wc, office, lounge area and bedroom 4. On the first floor there are three further bedrooms and shower room. Outside is a beautiful rear garden and front garden. With many local amenities close by viewing this fabulous property is highly recommended