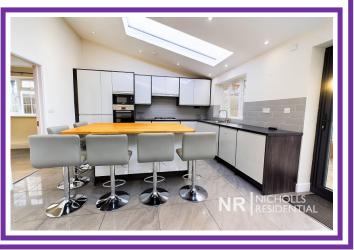

Superbly presented four bedroom, two bathroom semi detached house with no chain. The property offers flexible accommodation and features a wonderful open plan kitchen dining family area which includes a large breakfast bar, integrated appliances and bi fold doors leading out to the garden. The ground floor is completed with a shower room/wc, office, lounge area and bedroom 4. On the first floor there are three further bedrooms and shower room. Outside is a beautiful rear garden and front garden. With many local amenities close by viewing this fabulous property is highly recommended