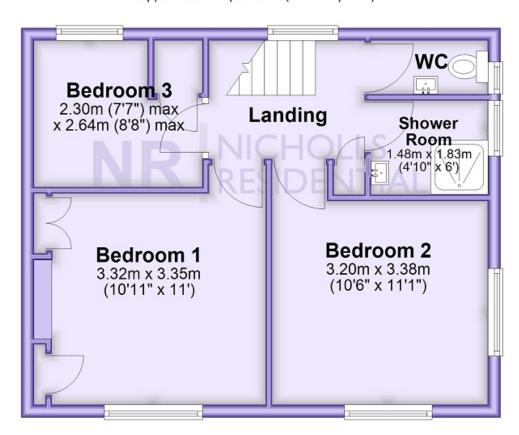

## **First Floor**

Approx. 40.9 sq. metres (440.8 sq. feet)

This floor plan and related floor plans are for layout guidance only. Not drawn to scale unless stated. All measurements are approximate. Whilst every care is taken in the preparation of this plan, please check all dimensions before making any decision reliant upon them.

Superbly presented four bedroom, two bathroom semi detached house with no chain. The property offers flexible accommodation and features a wonderful open plan kitchen dining family area which includes a large breakfast bar, integrated appliances and bi fold doors leading out to the garden. The ground floor is completed with a shower room/wc, office, lounge area and bedroom 4. On the first floor there are three further bedrooms and shower room. Outside is a beautiful rear garden and front garden. With many local amenities close by viewing this fabulous property is highly recommended