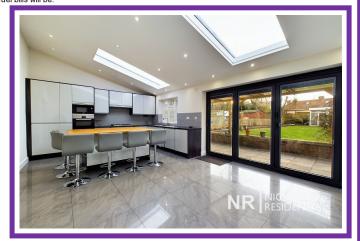

Superbly presented four bedroom, two bathroom semi detached house with no chain. The property offers flexible accommodation and features a wonderful open plan kitchen dining family area which includes a large breakfast bar, integrated appliances and bi fold doors leading out to the garden. The ground floor is completed with a shower room/wc, office, lounge area and bedroom 4. On the first floor there are three further bedrooms and shower room. Outside is a beautiful rear garden and front garden. With many local amenities close by viewing this fabulous property is highly recommended