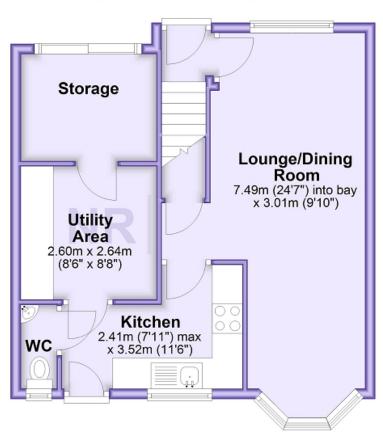

eo tours on most Property Details
- Tailored service levels for Landlords
- · Agreed sales fully managed through to completion
- Always competitive on fees

#### Free Valuations

If you are considering selling or letting your property we can carry out a free, no obligation valuation and market appraisal. Rest assured that with our unrivalled experience and local knowledge you will be given expert information, advice and guidance.

# **Mortgage Advice**

We have a free Mortgage Service available from our Independent Financial Adviser. We can advise on products from the whole of the mortgage market and of course the whole process is managed from application to completion including regular progress updates for all our clients.



## **Ground Floor**

Approx. 46.0 sq. metres (495.1 sq. feet)



### First Floor

Approx. 38.1 sq. metres (410.6 sq. feet)



This floor plan and related floor plans are for layout guidance only. Not drawn to scale unless stated. All measurements are approximate. Whilst every care is taken in the preparation of this plan, please check all dimensions before making any decision reliant upon them.

Modern three bedroom terrace house located in a convenient and quiet cul de sac with many local amenities close by. The property features a spacious through lounge dining room, fitted kitchen and downstairs wc. there are three bedrooms, an en suite shower room to the main bedroom and family bathroom off the landing. There is a private garden to the rear, garage and driveway parking. Viewing this wonderful property is highly recommended





The energy efficien