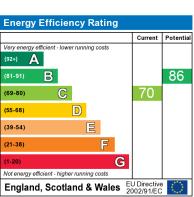

The energy efficiency rating is a measure of the overall efficiency of a home. The higher the rating the more energy efficient the home is and the lower the fuel bills will be.