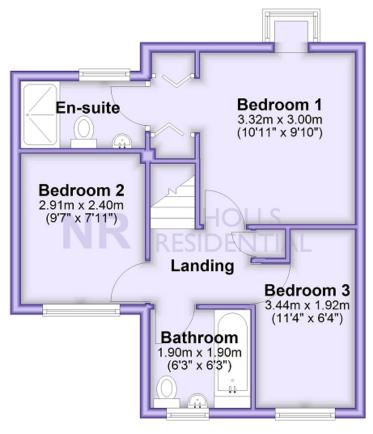

### First Floor

Approx. 38.1 sq. metres (410.6 sq. feet)

This floor plan and related floor plans are for layout guidance only. Not drawn to scale unless stated. All measurements are approximate. Whilst every care is taken in the preparation of this plan, please check all dimensions before making any decision reliant upon them.