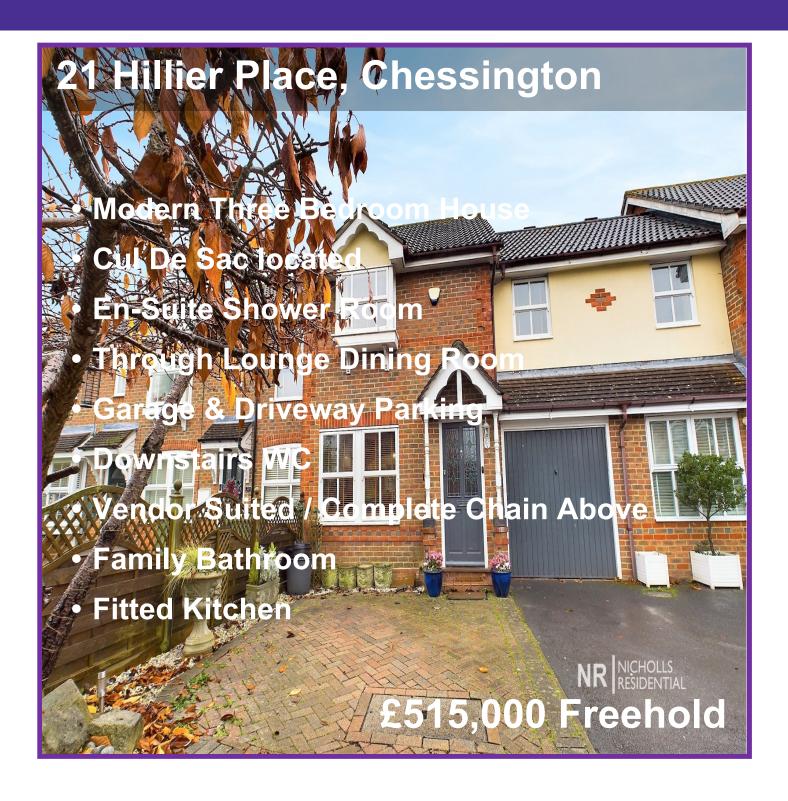

Modern three bedroom terrace house located in a convenient and quiet cul de sac with many local amenities close by. The property features a spacious through lounge dining room, fitted kitchen and downstairs wc. there are three bedrooms, an en suite shower room to the main bedroom and family bathroom off the landing. There is a private garden to the rear, garage and driveway parking. Viewing this wonderful property is highly recommended