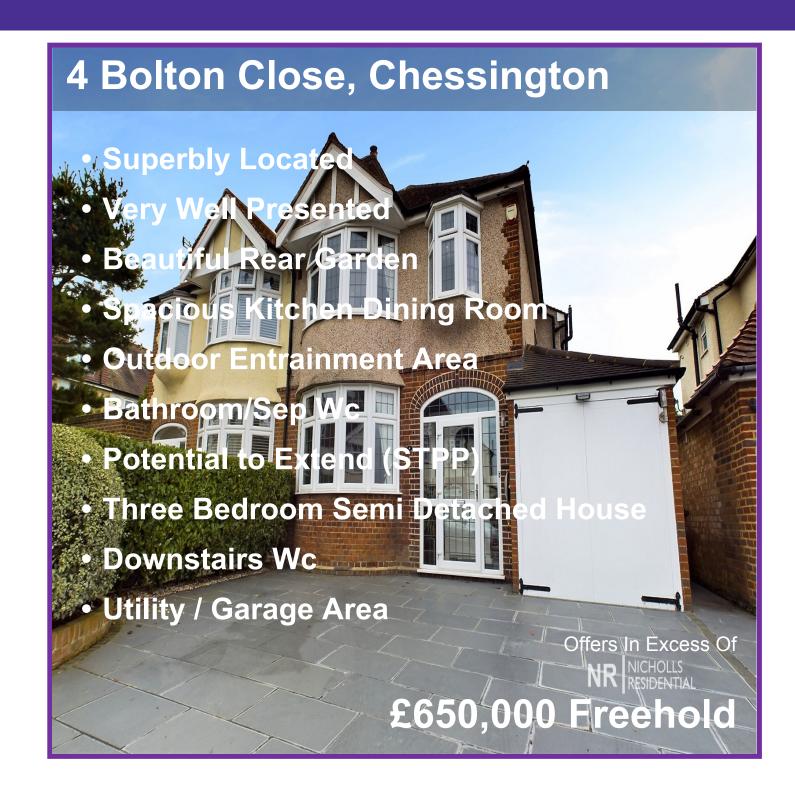

GUIDE £650?000 - £675,000. Positioned in a wonderfully convenient cul de sac within walking distance to shops, popular schools and transport links is this very well presented three bedroom semi detached house. The property features a front aspect lounge, spacious kitchen dining room, wc, family bathroom, two double bedrooms and a single bedroom. There is a useful utility/storage area, off street driveway parking and a beautiful and private rear garden with an outdoor entertainment area. With potential to extend (STPP) viewing this fabulous property is highly recommended.