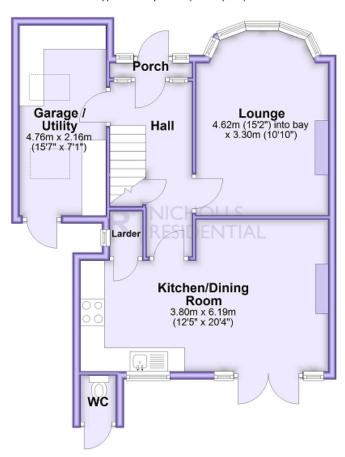

o tours on most Property Details
- Tailored service levels for Landlords
- · Agreed sales fully managed through to completion
- Always competitive on fees

### Free Valuations

If you are considering selling or letting your property we can carry out a free, no obligation valuation and market appraisal. Rest assured that with our unrivalled experience and local knowledge you will be given expert information, advice and guidance.

# **Mortgage Advice**

We have a free Mortgage Service available from our Independent Financial Adviser. We can advise on products from the whole of the mortgage market and of course the whole process is managed from application to completion including regular progress updates for all our clients.



#### **Ground Floor**

Approx. 57.5 sq. metres (619.3 sq. feet)



## First Floor

Approx. 46.0 sq. metres (495.0 sq. feet)



This floor plan and related floor plans are for layout guidance only. Not drawn to scale unless stated. All measurements are approximate. Whilst every care is taken in the preparation of this plan, please check all dimensions before making any decision reliant upon them.

GUIDE £650?000 - £675,000. Positioned in a wonderfully convenient cul de sac within walking distance to shops, popular schools and transport links is this very well presented three bedroom semi detached house. The property features a front aspect lounge, spacious kitchen dining room, wc, family bathroom, two double bedrooms and a single bedroom. There is a useful utility/storage area, off street driveway parking and a beautiful and private rear garden with an o