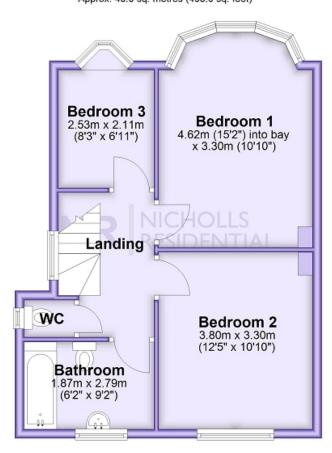

## First Floor

Approx. 46.0 sq. metres (495.0 sq. feet)

This floor plan and related floor plans are for layout guidance only. Not drawn to scale unless stated. All measurements are approximate. Whilst every care is taken in the preparation of this plan, please check all dimensions before making any decision reliant upon them.