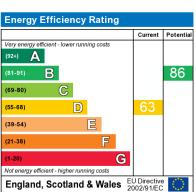

The energy efficiency rating is a measure of the overall efficiency of a home. The higher the rating the more energy efficient the home is and the lower the fuel bills will be.