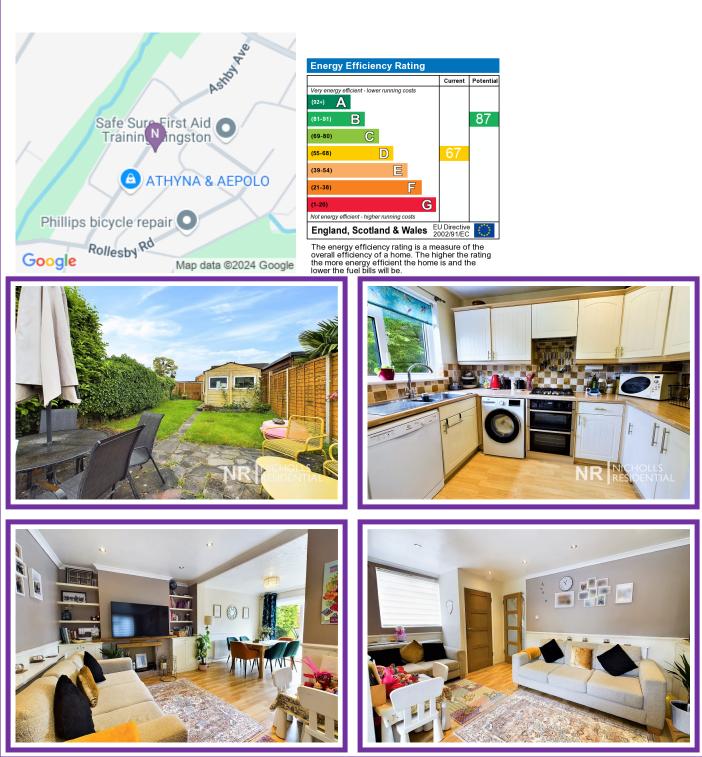

Located in a popular and convenient road is this extended three bedroom end of terrace house. On the ground floor there is an open plan living/dining room, fitted kitchen, separate lounge and wc. On the first floor there are two double bedrooms, a single bedroom and a modern tiled bathroom. There is a detached garage, off street driveway parking and a good size rear garden. Situated close to Horton Country Park and its wide open spaces as well as being within walking distance to Chessington North train station, shops and schools. Viewing this property is highly recommended.