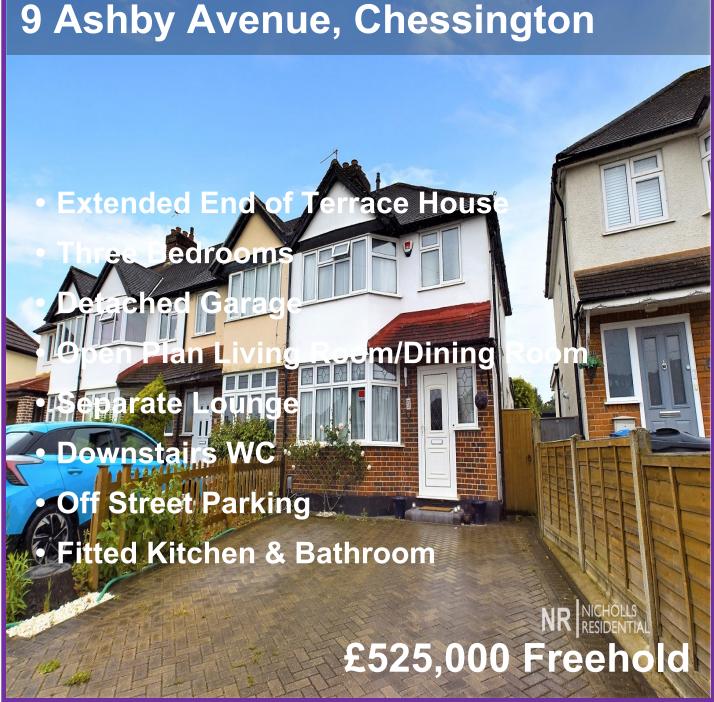

Located in a popular and convenient road is this extended three bedroom end of terrace house. On the ground floor there is an open plan living/dining room, fitted kitchen, separate lounge and wc. On the first floor there are two double bedrooms, a single bedroom and a modern tiled bathroom. There is a detached garage, off street driveway parking and a good size rear garden. Situated close to Horton Country Park and its wide open spaces as well as being within walking distance to Chessington North train station, shops and schools. Viewing this property is highly recommended.