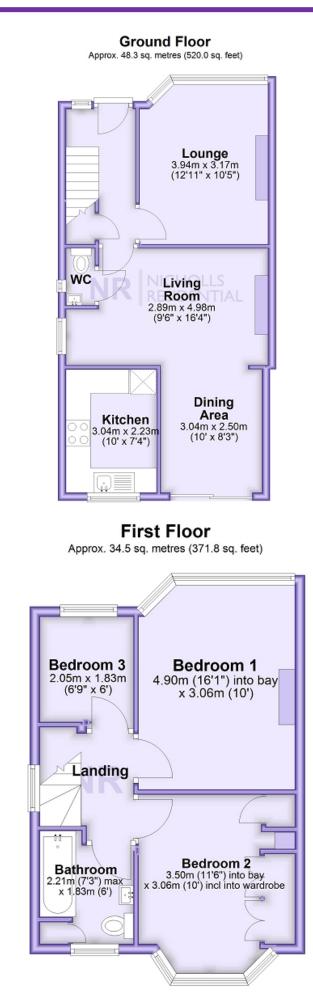

SALES | LETTINGS | MORTGAGES

This floor plan and related floor plans are for layout guidance only. Not drawn to scale unless stated. All measurements are approximate. Whilst every care is taken in the preparation of this plan, please check all dimensions before making any decision reliant upon them.

Located in a popular and convenient road is this extended three bedroom end of terrace house. On the ground floor there is an open plan living/dining room, fitted kitchen, separate lounge and wc. On the first floor there are two double bedrooms, a single bedroom and a modern tiled bathroom. There is a detached garage, off street driveway parking and a good size rear garden. Situated close to Horton Country Park and its wide open spaces as well as being within walking distance to Chessington North train station, shops and schools. Viewing this property is highly recommended.